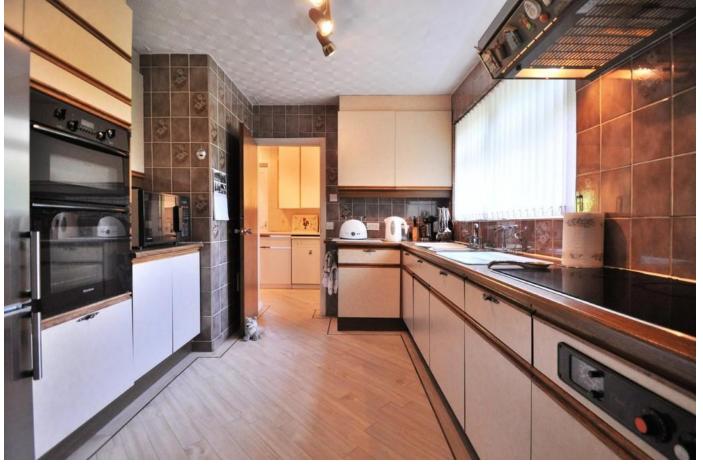

Features include a good sized dining room with picture windows overlooking the substantial rear garden, three further reception rooms and a fitted kitchen with access to the utility room. The first floor boasts four bedrooms with two bathrooms both fitted with modern white suites.