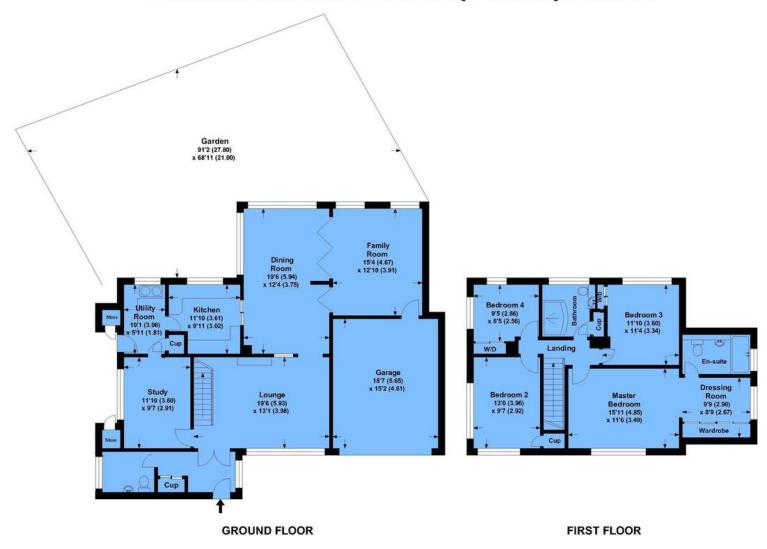

## The Spinneys

APPROX. GROSS INTERNAL FLOOR AREA 2305.00 SQFT / 214.14 SQM.INC GARAGE.

This is for guidance only, not to scale and must not be relied upon as a statement of fact.

Attention is drawn to the notice on these particulars.