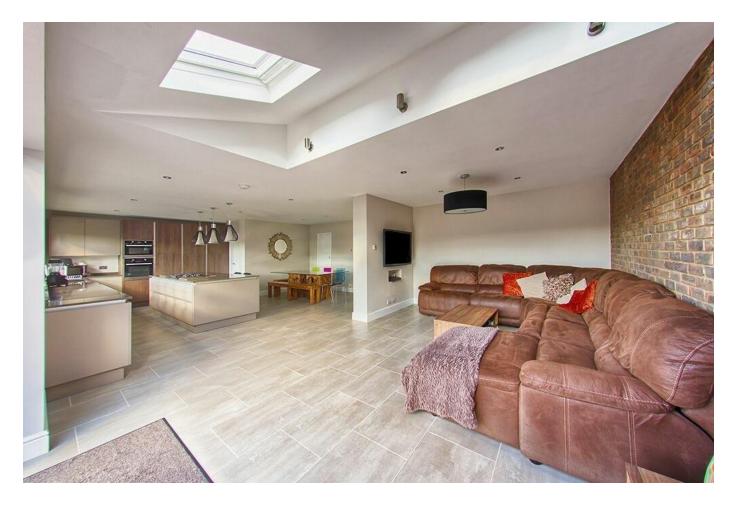

The property is offered to the market in excellent order having been extended and refurbished throughout by the current vendor. The accommodation now includes a large entrance hall, downstairs cloakroom, a superb breakfasting kitchen/family room with bi-fold doors leading to the patio area and under floor heating, lounge, dining room/study and utility room. To the first floor are four double bedrooms the master of which boasts an en-suite and a beautifully fitted bathroom with under floor heating.