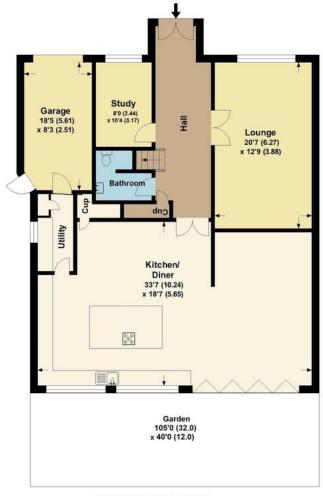

The property is offered to the market in excellent order having been extended and refurbished throughout by the current vendor. The accommodation now includes a large entrance hall, downstairs cloakroom, a superb breakfasting kitchen/family room with bi-fold doors leading to the patio area and under floor heating, lounge, dining room/study and utility room. To the first floor are four double bedrooms the master of which boasts an en-suite and a beautifully fitted bathroom with under floor heating.

To the rear is a superb patio area ideal for entertaining and a large garden measuring 105ft in length. To the front is access to the garage and off street parking. We highly recommend your earliest inspection of this delightful family home to appreciate the flexibility of accommodation and quality of finish.

## **Priory Avenue**

APPROX. GROSS INTERNAL FLOOR AREA 2605.99 SQFT / 242.10 SQM. INC GARAGE

FIRST FLOOR

**GROUND FLOOR** 

This is for guidance only, not to scale and must not be relied upon as a statement of feet Attention is drawn to the notice on these particulars