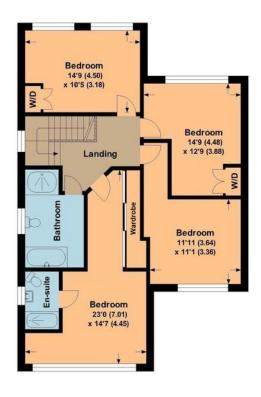

The property is offered to the market in excellent order having been extended and refurbished throughout by the current vendor. The accommodation now includes a large entrance hall, downstairs cloakroom, a superb breakfasting kitchen/family room with bi-fold doors leading to the patio area and under floor heating, lounge, dining room/study and utility room. To the first floor are four double bedrooms the master of which boasts an en-suite and a beautifully fitted bathroom with under floor heating.

## **Priory Avenue**

APPROX. GROSS INTERNAL FLOOR AREA 2605.99 SQFT / 242.10 SQM. INC GARAGE

FIRST FLOOR

**GROUND FLOOR** 

This is for guidance only, not to scale and must not be relied upon as a statement of feet Attention is drawn to the notice on these particulars