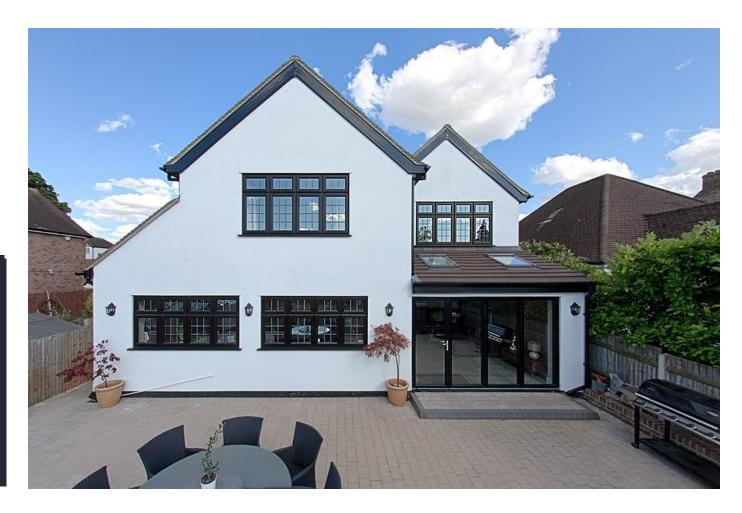

The property is offered to the market in excellent order having been extended and refurbished throughout by the current vendor. The accommodation now includes a large entrance hall, downstairs cloakroom, a superb breakfasting kitchen/family room with bi-fold doors leading to the patio area and under floor heating, lounge, dining room/study and utility room. To the first floor are four double bedrooms the master of which boasts an en-suite and a beautifully fitted bathroom with under floor heating.

To the rear is a superb patio area ideal for entertaining and a large garden measuring 105ft in length. To the front is access to the garage and off street parking. We highly recommend your earliest inspection of this delightful family home to appreciate the flexibility of accommodation and quality of finish.