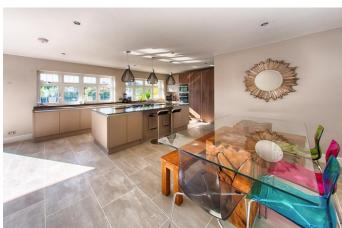

The property is offered to the market in excellent order having been extended and refurbished throughout by the current vendor. The accommodation now includes a large entrance hall, downstairs cloakroom, a superb breakfasting kitchen/family room with bi-fold doors leading to the patio area and under floor heating, lounge, dining room/study and utility room. To the first floor are four double bedrooms the master of which boasts an en-suite and a beautifully fitted bathroom with under floor heating.