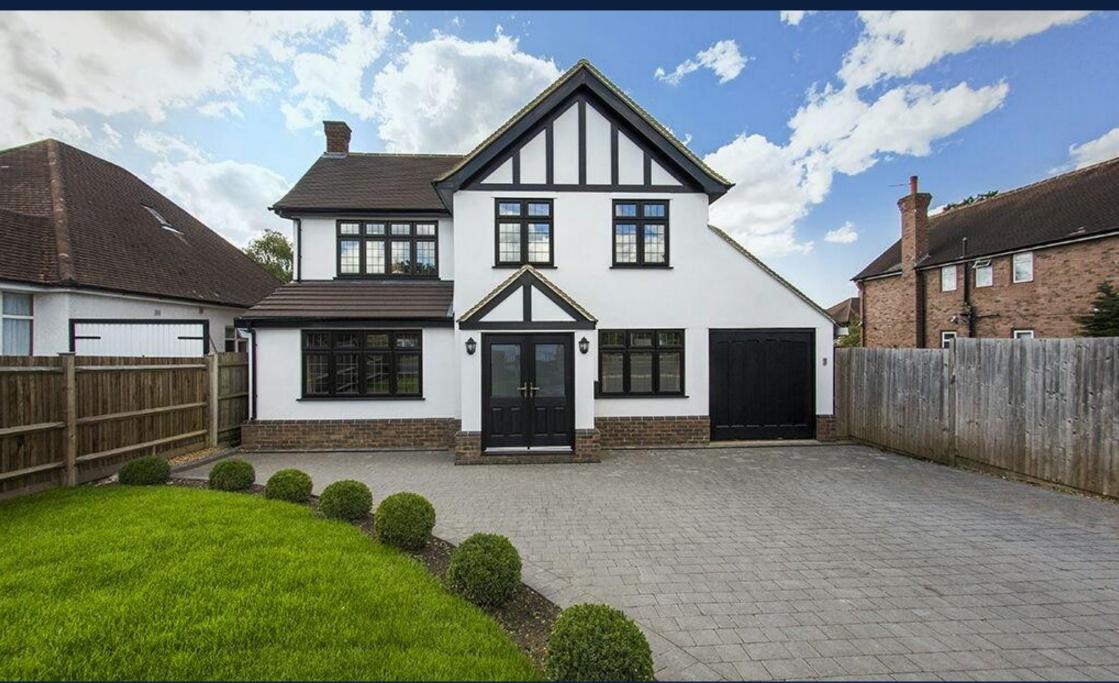

Priory Avenue, Orpington BR5 1JE

Guide Price £1,200,000 to £1,300,000 Freehold

www.jdmestateagents.com 01689 819819

## GUIDE PRICE £1,200,000 - £1,300,000

Priory Avenue remains a sought after road on the East side of Petts Wood with access to Petts Wood Station which serves several London termini. Petts Wood Station Square, with its array of popular restaurants, boutiques and shops, is within easy reach as are the National Trust Woodlands. Local schools include Crofton infants which has recently been rated as 'Outstanding' by Ofsted, Crofton Primary and St James' Roman Catholic Primary school (also rated as 'Outstanding by Ofsted'). Bromley High and Eltham College are also accessible.