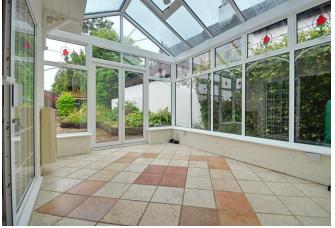

The lower floor hallway is splendidly presented and provides access to the large living room featuring a decorative gas fire. The structural archway opens out on to the well proportioned dining room. The large bespoke conservatory wraps round the rear of the property connecting the dining room to kitchen/diner. The fourth bedroom is located on the lower floor at the front of the property.