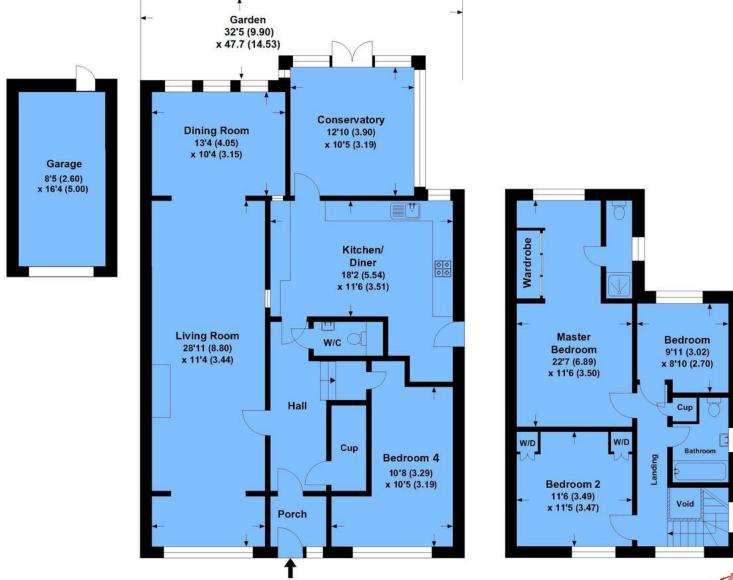

The lower floor hallway is splendidly presented and provides access to the large living room featuring a decorative gas fire. The structural archway opens out on to the well proportioned dining room. The large bespoke conservatory wraps round the rear of the property connecting the dining room to kitchen/diner. The fourth bedroom is located on the lower floor at the front of the property.

To the upper level are three good sized double bedrooms and family bathroom. The master bedroom features an en-suite and built in wardrobes.

The rear of the property offers a well maintained courtyard style garden also providing access to the garage which opens on to Sherbourne Road. To the front of the property is a large winding driveway offering ample parking off street parking.

## Chislehurst Road

APPROX. GROSS INTERNAL FLOOR AREA 1972.62 SQFT / 183.26 SQM.

**GROUND FLOOR** 

www.jdmestateagents.com

pw@jdmestateagents.com

01689 819819