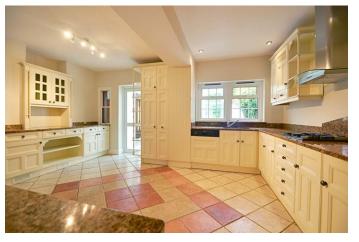

The lower floor hallway is splendidly presented and provides access to the large living room featuring a decorative gas fire. The structural archway opens out on to the well proportioned dining room. The large bespoke conservatory wraps round the rear of the property connecting the dining room to kitchen/diner. The fourth bedroom is located on the lower floor at the front of the property.