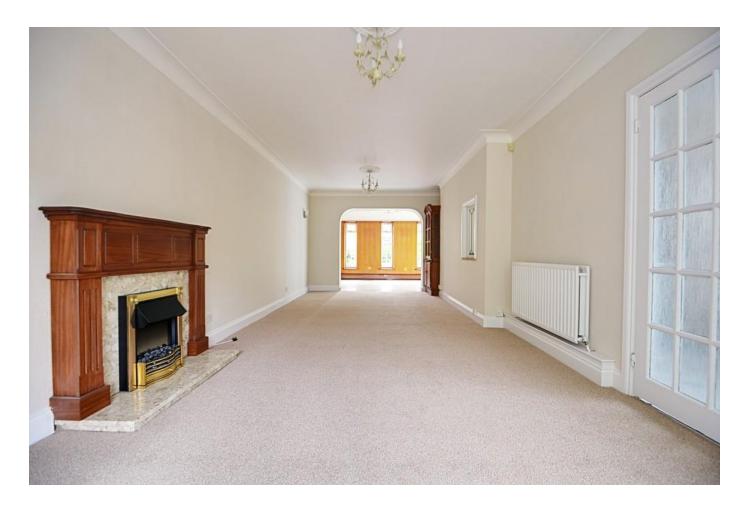

The lower floor hallway is splendidly presented and provides access to the large living room featuring a decorative gas fire. The structural archway opens out on to the well proportioned dining room. The large bespoke conservatory wraps round the rear of the property connecting the dining room to kitchen/diner. The fourth bedroom is located on the lower floor at the front of the property.