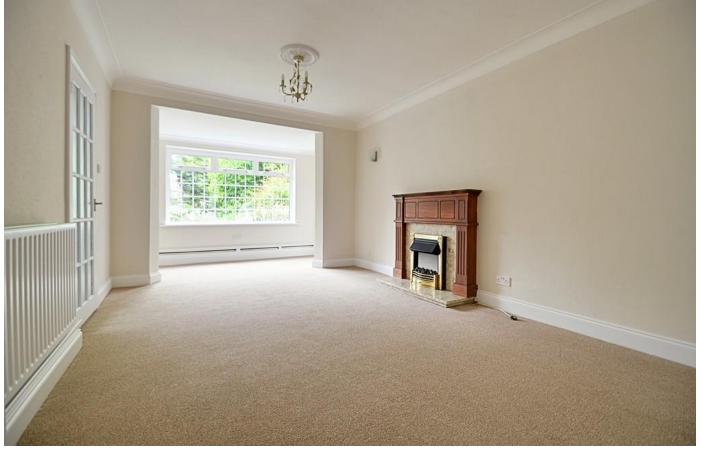

The lower floor hallway is splendidly presented and provides access to the large living room featuring a decorative gas fire. The structural archway opens out on to the well proportioned dining room. The large bespoke conservatory wraps round the rear of the property connecting the dining room to kitchen/diner. The fourth bedroom is located on the lower floor at the front of the property.