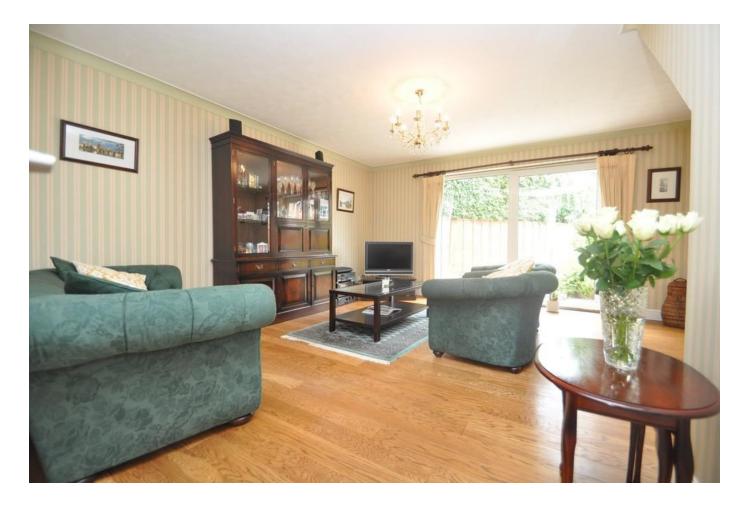

The vendors have been in residence for 28 years and have been attentive to the upkeep of this well presented property. The accommodation comprises entrance hall and cloakroom with two piece white suite. Double multi-paned doors lead to the living room with its attractive, natural wood flooring and patio doors to the landscaped rear garden. Double doors lead from the living room to the dining room so that the two rooms can be combined when entertaining larger gatherings. The kitchen is fitted with a range of base and wall units in medium oak. There is a freestanding Canon electric cooker with extractor hood above which will remain, there is space for a slimline dishwasher, washing machine and fridge.