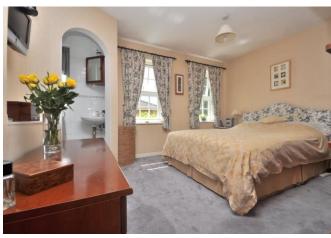

To the first floor, bedroom one has fitted wardrobes and a tiled, en-suite with power shower and wash basin. Bedrooms two and three will take a double bed and there are fitted wardrobes in bedroom two. The fourth is a single currently used as a study.