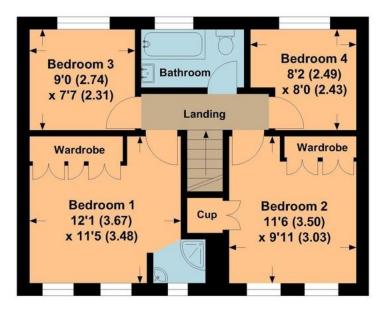

To the first floor, bedroom one has fitted wardrobes and a tiled, en-suite with power shower and wash basin. Bedrooms two and three will take a double bed and there are fitted wardrobes in bedroom two. The fourth is a single currently used as a study.

## Paddock Close

APPROX. GROSS INTERNAL FLOOR AREA 1013.29 SQFT / 94.13 SQM.

Garden 40'7 (12.38) x 32'10 (10.00)

FIRST FLOOR

This is for guidance only, not to scale and must not be relied upon as a statement of fact.