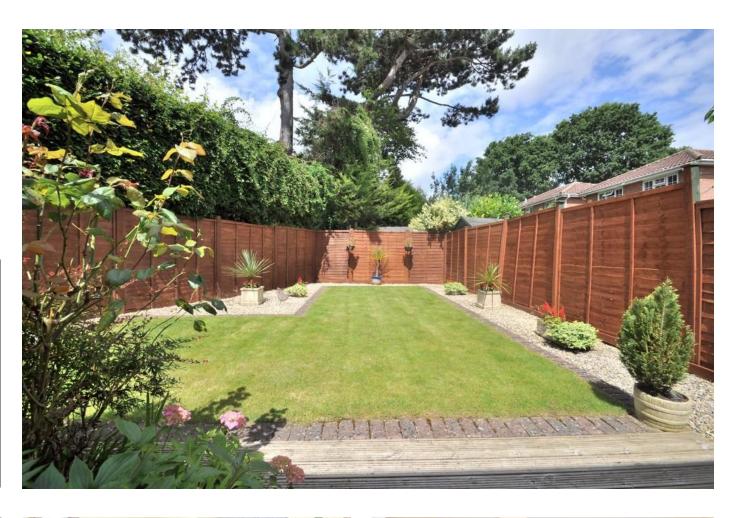

Outside, the rear garden is beautifully presented and arranged for easy maintenance. There is a decked area with level lawns bounded by borders of shingle where pots and planters can be displayed.

The front garden is laid to lawn and an impressive wisteria climbs the front elevation. There is a single garage with power and light and parking for two to three cars on the drive. The property has a security system.