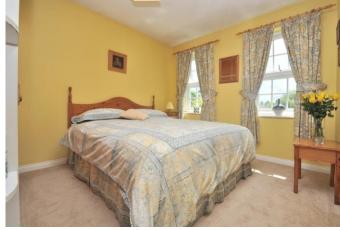

To the first floor, bedroom one has fitted wardrobes and a tiled, en-suite with power shower and wash basin. Bedrooms two and three will take a double bed and there are fitted wardrobes in bedroom two. The fourth is a single currently used as a study.