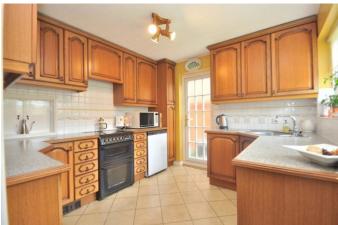

The vendors have been in residence for 28 years and have been attentive to the upkeep of this well presented property. The accommodation comprises entrance hall and cloakroom with two piece white suite. Double multi-paned doors lead to the living room with its attractive, natural wood flooring and patio doors to the landscaped rear garden. Double doors lead from the living room to the dining room so that the two rooms can be combined when entertaining larger gatherings. The kitchen is fitted with a range of base and wall units in medium oak. There is a freestanding Canon electric cooker with extractor hood above which will remain, there is space for a slimline dishwasher, washing machine and fridge.