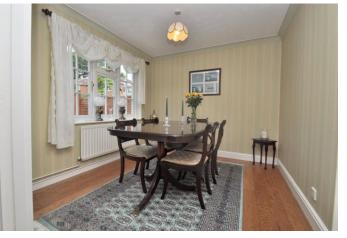

The vendors have been in residence for 28 years and have been attentive to the upkeep of this well presented property. The accommodation comprises entrance hall and cloakroom with two piece white suite. Double multi-paned doors lead to the living room with its attractive, natural wood flooring and patio doors to the landscaped rear garden. Double doors lead from the living room to the dining room so that the two rooms can be combined when entertaining larger gatherings. The kitchen is fitted with a range of base and wall units in medium oak. There is a freestanding Canon electric cooker with extractor hood above which will remain, there is space for a slimline dishwasher, washing machine and fridge.