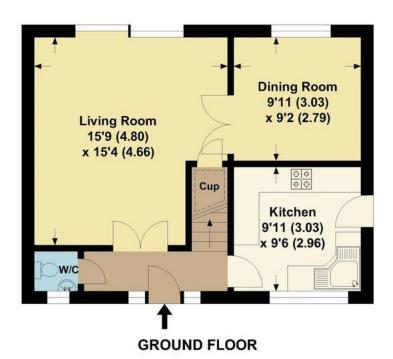

The vendors have been in residence for 28 years and have been attentive to the upkeep of this well presented property. The accommodation comprises entrance hall and cloakroom with two piece white suite. Double multi-paned doors lead to the living room with its attractive, natural wood flooring and patio doors to the landscaped rear garden. Double doors lead from the living room to the dining room so that the two rooms can be combined when entertaining larger gatherings. The kitchen is fitted with a range of base and wall units in medium oak. There is a freestanding Canon electric cooker with extractor hood above which will remain, there is space for a slimline dishwasher, washing machine and fridge.