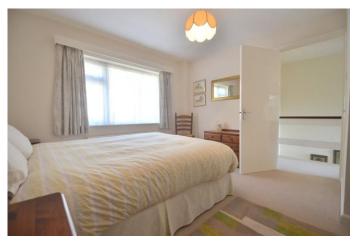

Having been modernised by its present owners the deceptively spacious accommodation comprises entrance porch, hallway leading to dual aspect living room with patio doors to the rear leading out to the garden. The breakfasting kitchen is modern with cream shaker style cabinets and laminate worktops and upstands. Integrated appliances include combination micro oven, single oven, gas hob, dishwasher and fridge/freezer. From the kitchen is a utility room with space for washing machine and tumble dryer. The property had been previously extended to provide a dining/garden room, ideal for a playroom if required with double doors also leading onto the patio. Upstairs, the spacious landing with a window over looking spectacular scenery of fields and woodlands, leads to four good sized bedrooms. The master has an en-suite shower room and built-in cupboard. The three remaining bedrooms are all doubles and have the benefit of built-in wardrobes. There is a modern family bathroom with white sanitaryware and shower over bath.