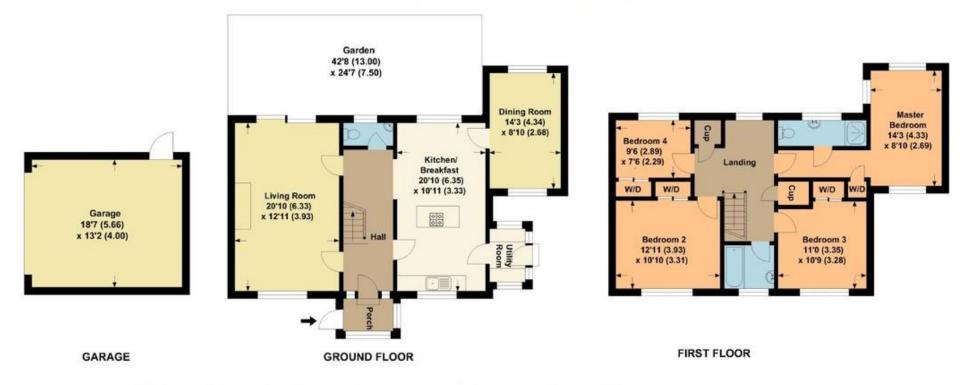

## **Ringwood Avenue**

## APPROX. GROSS INTERNAL FLOOR AREA 1608.02 SQFT / 149.39 SQM Excl Garage

This is for guidance only, not to scale and must not be relied upon as a statement of fact. Attention is drawn to the notice on these particulars.