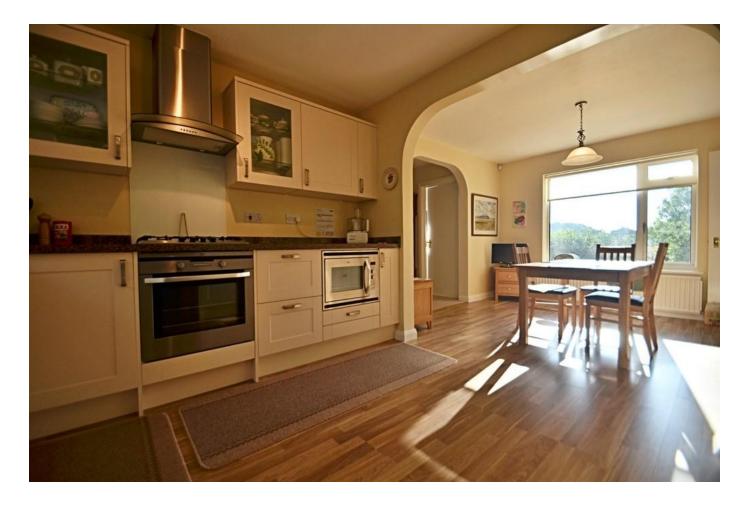

Having been modernised by its present owners the deceptively spacious accommodation comprises entrance porch, hallway leading to dual aspect living room with patio doors to the rear leading out to the garden. The breakfasting kitchen is modern with cream shaker style cabinets and laminate worktops and upstands. Integrated appliances include combination micro oven, single oven, gas hob, dishwasher and fridge/freezer. From the kitchen is a utility room with space for washing machine and tumble dryer. The property had been previously extended to provide a dining/garden room, ideal for a playroom if required with double doors also leading onto the patio. Upstairs, the spacious landing with a window over looking spectacular scenery of fields and woodlands, leads to four good sized bedrooms. The master has an en-suite shower room and built-in cupboard. The three remaining bedrooms are all doubles and have the benefit of built-in wardrobes. There is a modern family bathroom with white sanitaryware and shower over bath.