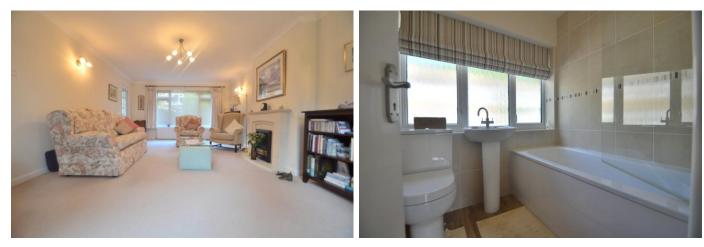

Having been modernised by its present owners the deceptively spacious accommodation comprises entrance porch, hallway leading to dual aspect living room with patio doors to the rear leading out to the garden. The breakfasting kitchen is modern with cream shaker style cabinets and laminate worktops and upstands. Integrated appliances include combination micro oven, single oven, gas hob, dishwasher and fridge/freezer. From the kitchen is a utility room with space for washing machine and tumble dryer. The property had been previously extended to provide a dining/garden room, ideal for a playroom if required with double doors also leading onto the patio. Upstairs, the spacious landing with a window over looking spectacular scenery of fields and woodlands, leads to four good sized bedrooms. The master has an en-suite shower room and built-in cupboard. The three remaining bedrooms are all doubles and have the benefit of built-in wardrobes. There is a modern family bathroom with white sanitaryware and shower over bath.