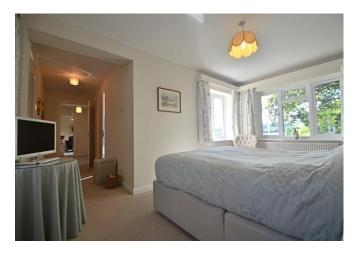

Having been modernised by its present owners the deceptively spacious accommodation comprises entrance porch, hallway leading to dual aspect living room with patio doors to the rear leading out to the garden. The breakfasting kitchen is modern with cream shaker style cabinets and laminate worktops and upstands. Integrated appliances include combination micro oven, single oven, gas hob, dishwasher and fridge/freezer. From the kitchen is a utility room with space for washing machine and tumble dryer. The property had been previously extended to provide a dining/garden room, ideal for a playroom if required with double doors also leading onto the patio. Upstairs, the spacious landing with a window over looking spectacular scenery of fields and woodlands, leads to four good sized bedrooms. The master has an en-suite shower room and built-in cupboard. The three remaining bedrooms are all doubles and have the benefit of built-in wardrobes. There is a modern family bathroom with white sanitaryware and shower over bath.