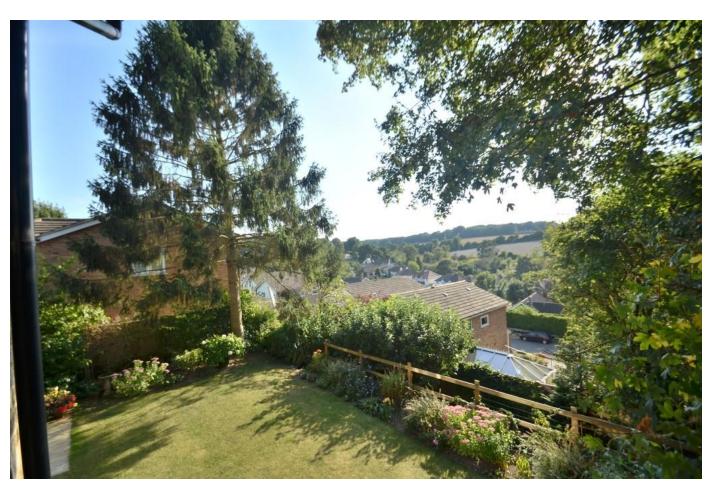

To the rear of the property is a well-manicured, pretty westerly facing garden with a patio area and measuring approximately 40'. To the front is a large single link detached garage and a driveway that can accommodate up to four cars.