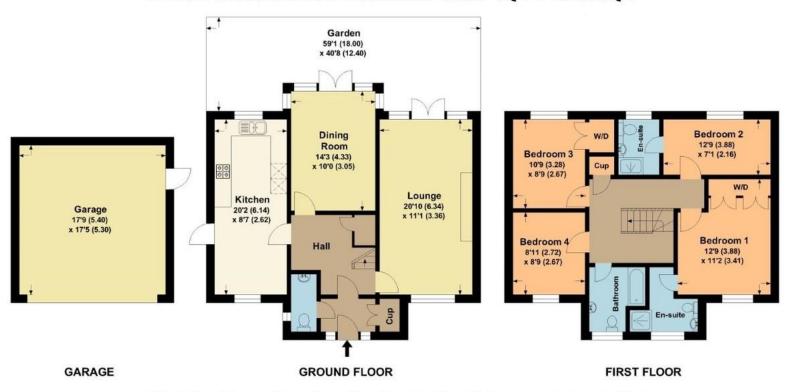

The well presented accommodation comprises a hallway leading to the kitchen/diner with integrated appliances, dining room and lounge, both with French doors leading to the garden. To the first floor are four bedrooms and three bath/shower rooms, two of which are ensuite to bedrooms one and two.

To the rear of the property is the delightful garden and to the side a detached double garage. Off street parking for up to three cars can be found to the front.

Internal viewing comes highly recommended to fully appreciate all that this family home has to offer.

## Pucknells Close

APPROX. GROSS INTERNAL FLOOR AREA 1338.6 SQFT / 124.36 SQM.

This is for guidance only, not to scale and must not be relied upon as a statement of fact.

Attention is drawn to the notice on these particulars.