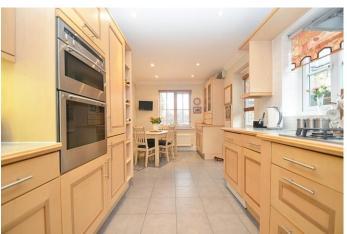

The well presented accommodation comprises a hallway leading to the kitchen/diner with integrated appliances, dining room and lounge, both with French doors leading to the garden. To the first floor are four bedrooms and three bath/shower rooms, two of which are ensuite to bedrooms one and two.