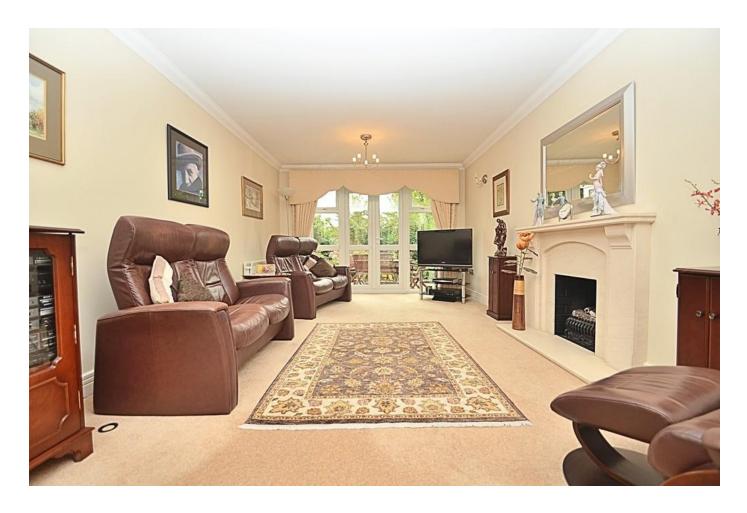

The well presented accommodation comprises a hallway leading to the kitchen/diner with integrated appliances, dining room and lounge, both with French doors leading to the garden. To the first floor are four bedrooms and three bath/shower rooms, two of which are ensuite to bedrooms one and two.