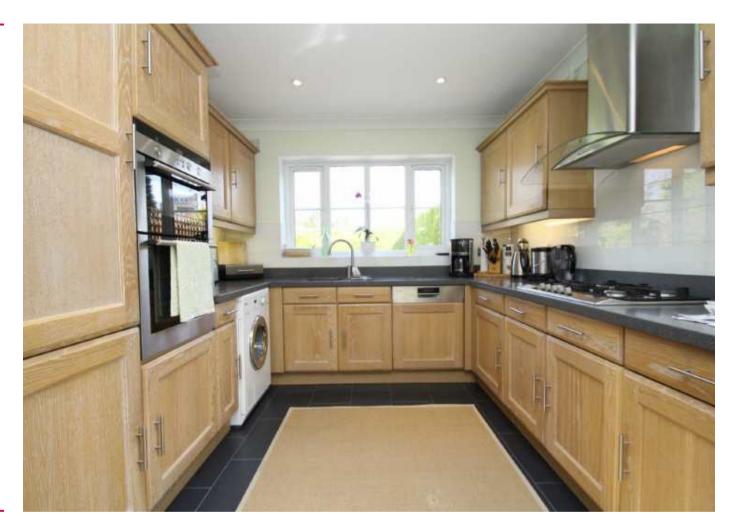

## **Description:**

Immaculately presented four bedroom two bathroom detached house. Comprising large lounge, dining room, study/5th bedroom, fully fitted kitchen & WC, four double bedrooms, all with fitted wardrobes, master with en-suite shower, & family bathroom with shower over bath. Gas central heating & double glazing. Attractive garden, off street parking, garage. Offered unfurnished. Available mid October. Council tax band G. Energy Rating D.