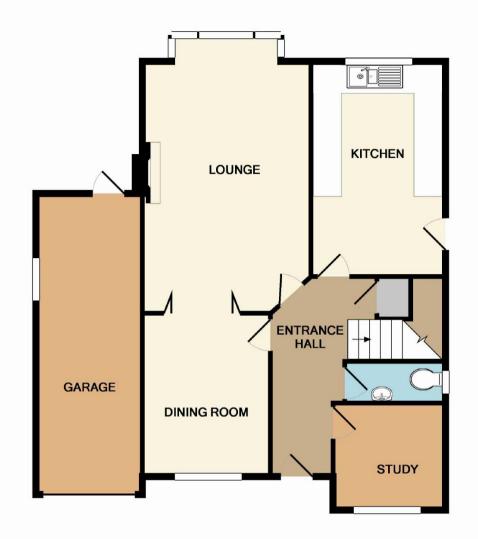

Please refer to www.jdmestateagents.com to see our full Area Guides.

Please contact the branch for a complete copy of the EPC document

GROUND FLOOR APPROX. FLOOR AREA 797 SQ.FT. (74.1 SQ.M.) 1ST FLOOR APPROX. FLOOR AREA 628 SQ.FT. (58.4 SQ.M.)

## TOTAL APPROX. FLOOR AREA 1426 SQ.FT. (132.5 SQ.M.)

Whilst every attempt has been made to ensure the accuracy of the floor plan contained here, measurements of doors, windows, rooms and any other items are approximate and no responsibility is taken for any error, omission, or mis-statement. This plan is for illustrative purposes only and should be used as such by any prospective purchaser. The services, systems and appliances shown have not been tested and no guarantee as to their operability or efficiency can be given

Made with Metropix ©2015