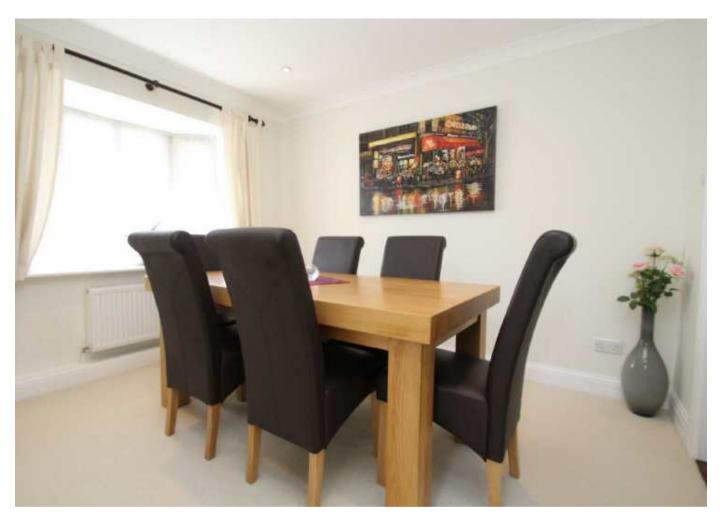

## **Description:**

Immaculately presented four bedroom two bathroom detached house. Comprising large lounge, dining room, study/5th bedroom, fully fitted kitchen & WC, four double bedrooms, all with fitted wardrobes, master with en-suite shower, & family bathroom with shower over bath. Gas central heating & double glazing. Attractive garden, off street parking, garage. Offered unfurnished. Available mid October. Council tax band G. Energy Rating D.

## **Room Dimensions:**

| Reception room 1 | 18'11 x 11'07 |
|------------------|---------------|
| Reception room 2 | 13'05 x 9'01  |
| Bedroom 1        | 11'05 x 11'04 |
| Bedroom 2        | 10'0 x 9'09   |
| Bedroom 3        | 10'07 x 10'2  |
| Bedroom 4        | 9'05 x 10'2   |