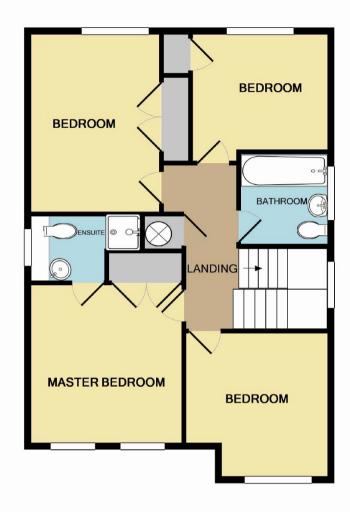

## **Room Dimensions:**

| Reception room 1 | 18'11 x 11'07 |
|------------------|---------------|
| Reception room 2 | 13'05 x 9'01  |
| Bedroom 1        | 11'05 x 11'04 |
| Bedroom 2        | 10'0 x 9'09   |
| Bedroom 3        | 10'07 x 10'2  |
| Bedroom 4        | 9'05 x 10'2   |

Please refer to www.jdmestateagents.com to see our full Area Guides.

Please contact the branch for a complete copy of the EPC document

GROUND FLOOR APPROX. FLOOR AREA 797 SQ.FT. (74.1 SQ.M.) 1ST FLOOR APPROX. FLOOR AREA 628 SQ.FT. (58.4 SQ.M.)

## TOTAL APPROX. FLOOR AREA 1426 SQ.FT. (132.5 SQ.M.)

Whilst every attempt has been made to ensure the accuracy of the floor plan contained here, measurements of doors, windows, rooms and any other items are approximate and no responsibility is taken for any error, omission, or mis-statement. This plan is for illustrative purposes only and should be used as such by any prospective purchaser. The services, systems and appliances shown have not been tested and no guarantee as to their operability or efficiency can be given