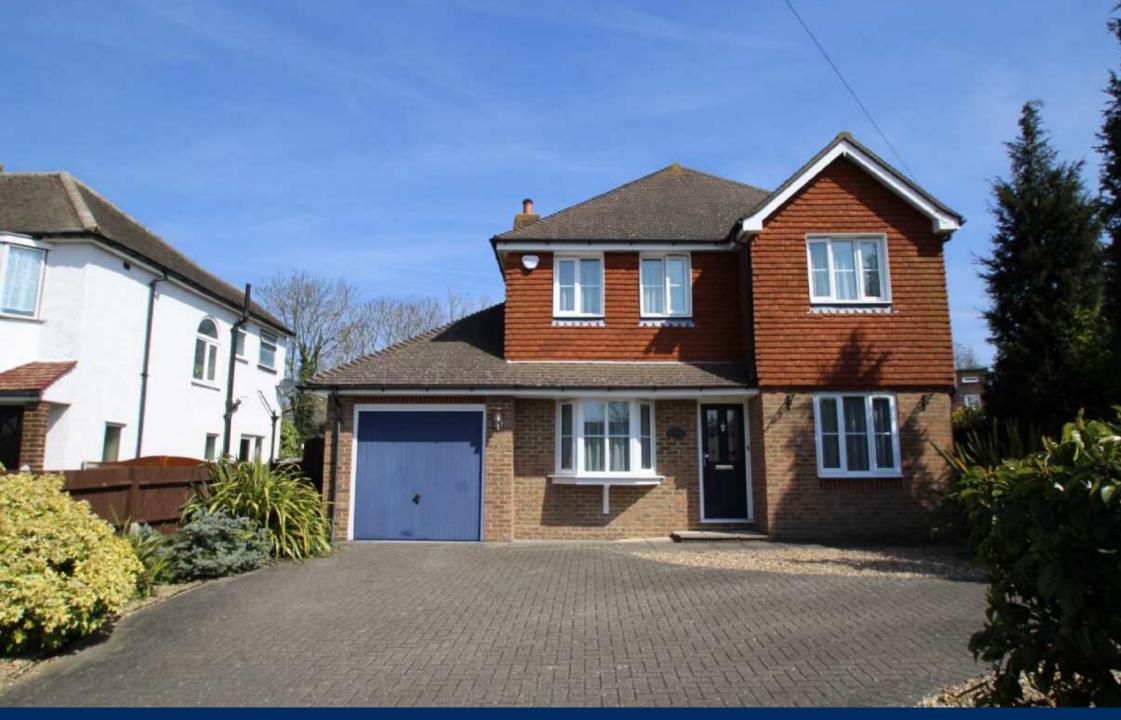

## **Description:**

Immaculately presented four bedroom two bathroom detached house. Comprising large lounge, dining room, study/5th bedroom, fully fitted kitchen & WC, four double bedrooms, all with fitted wardrobes, master with en-suite shower, & family bathroom with shower over bath. Gas central heating & double glazing. Attractive garden, off street parking, garage. Offered unfurnished. Available mid October. Council tax band G. Energy Rating D.