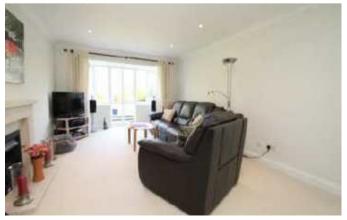

## **Description:**

Immaculately presented four bedroom two bathroom detached house. Comprising large lounge, dining room, study/5th bedroom, fully fitted kitchen & WC, four double bedrooms, all with fitted wardrobes, master with en-suite shower, & family bathroom with shower over bath. Gas central heating & double glazing. Attractive garden, off street parking, garage. Offered unfurnished. Available mid October. Council tax band G. Energy Rating D.

## **Room Dimensions:**

| Reception room 1 | 18'11 x 11'07 |
|------------------|---------------|
| Reception room 2 | 13'05 x 9'01  |
| Bedroom 1        | 11'05 x 11'04 |
| Bedroom 2        | 10'0 x 9'09   |
| Bedroom 3        | 10'07 x 10'2  |
| Bedroom 4        | 9'05 x 10'2   |