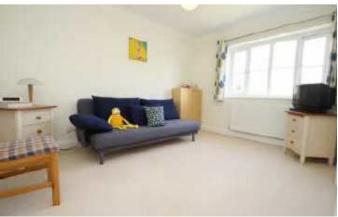

## **Description:**

Immaculately presented four bedroom two bathroom detached house. Comprising large lounge, dining room, study/5th bedroom, fully fitted kitchen & WC, four double bedrooms, all with fitted wardrobes, master with en-suite shower, & family bathroom with shower over bath. Gas central heating & double glazing. Attractive garden, off street parking, garage. Offered unfurnished. Available mid October. Council tax band G. Energy Rating D.

## **Room Dimensions:**

| Reception room 1 | 18'11 x 11'07 |
|------------------|---------------|
| Reception room 2 | 13'05 x 9'01  |
| Bedroom 1        | 11'05 x 11'04 |
| Bedroom 2        | 10'0 x 9'09   |
| Bedroom 3        | 10'07 x 10'2  |
| Bedroom 4        | 9'05 x 10'2   |