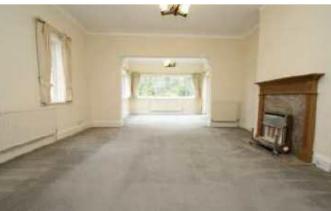

## **Description:**

Spacious 4 bed detached house in sought after road, within walking distance of Petts Wood station serving London Bridge, Victoria and Thameslink. Comprising extended lounge, dining room, kitchen, and utility room to ground floor, and four double bedrooms, one with en suite shower cubicle, and family bathroom to 1st floor. Gas central heating, double glazing, double garage and large garden. Offered unfurnished. Available 1st April. Council Tax band G. Energy Rating E.

## Tenure:

Council Tax Band: G

Local Authority: London Borough of Bromley

| Room Dimensions: |               |
|------------------|---------------|
| Living Room      | 27'10 x 14'10 |
| Dining Room      | 18'8 x 16'4   |
| Kitchen          | 15'3 x 12'8   |
| Utility Room     | 8'6 x 7'10    |
| Bedroom 1        | 14'8 x 13'7   |
| Bedroom 2        | 15'10 x 14'11 |
| Bedroom 3        | 15'5 x 12'8   |
| Bedroom 4        | 12'0 x 8'6    |
| Bathroom         | 7'11 x 7'9    |