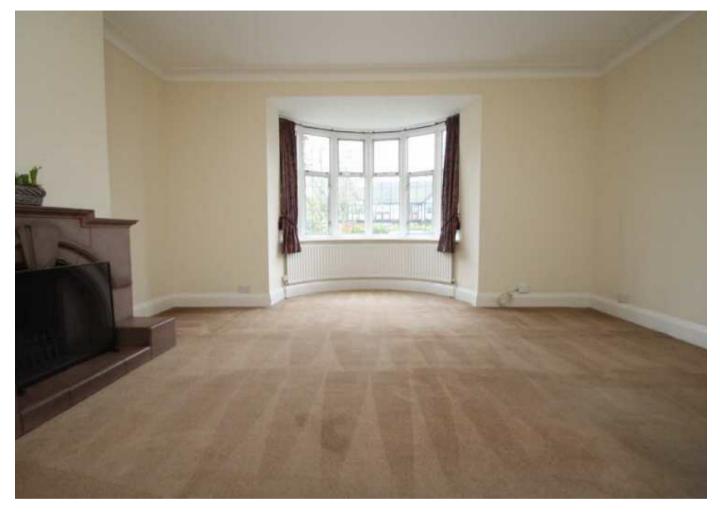

## **Description:**

Spacious 4 bed detached house in sought after road, within walking distance of Petts Wood station serving London Bridge, Victoria and Thameslink. Comprising extended lounge, dining room, kitchen, and utility room to ground floor, and four double bedrooms, one with en suite shower cubicle, and family bathroom to 1st floor. Gas central heating, double glazing, double garage and large garden. Offered unfurnished. Available 1st April. Council Tax band G. Energy Rating E.

## Tenure:

Council Tax Band: G

Local Authority: London Borough of Bromley

| Room Dimensions: |               |
|------------------|---------------|
| Living Room      | 27'10 x 14'10 |
| Dining Room      | 18'8 x 16'4   |
| Kitchen          | 15'3 x 12'8   |
| Utility Room     | 8'6 x 7'10    |
| Bedroom 1        | 14'8 x 13'7   |
| Bedroom 2        | 15'10 x 14'11 |
| Bedroom 3        | 15'5 x 12'8   |
| Bedroom 4        | 12'0 x 8'6    |
| Bathroom         | 7'11 x 7'9    |