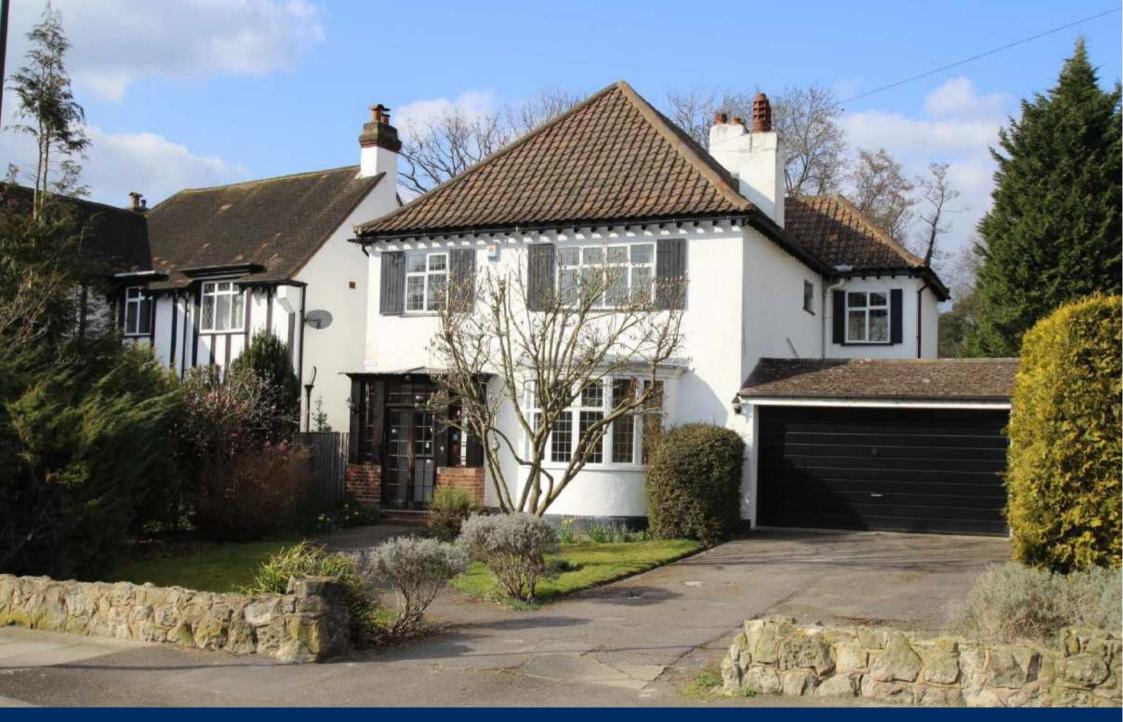

Petts Wood BR5 £2,500 Per calendar month

## **Description:**

Spacious 4 bed detached house in sought after road, within walking distance of Petts Wood station serving London Bridge, Victoria and Thameslink. Comprising extended lounge, dining room, kitchen, and utility room to ground floor, and four double bedrooms, one with en suite shower cubicle, and family bathroom to 1st floor. Gas central heating, double glazing, double garage and large garden. Offered unfurnished. Available 1st April. Council Tax band G. Energy Rating E.

<u>Directions</u>: From our Petts Wood office in Station Square turn left and proceed straight across the roundabout into Woodlands Road, immediately right into Towncourt Crescent, and at the end of the road right into Birchwood Road, where the property will be found on the left.