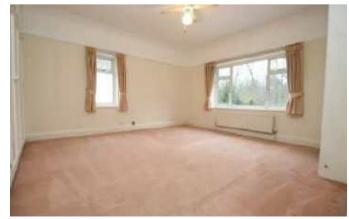

## **Description:**

Spacious 4 bed detached house in sought after road, within walking distance of Petts Wood station serving London Bridge, Victoria and Thameslink. Comprising extended lounge, dining room, kitchen, and utility room to ground floor, and four double bedrooms, one with en suite shower cubicle, and family bathroom to 1st floor. Gas central heating, double glazing, double garage and large garden. Offered unfurnished. Available 1st April. Council Tax band G. Energy Rating E.

## Tenure:

Council Tax Band: G

Local Authority: London Borough of Bromley

| Room Dimensions: |               |
|------------------|---------------|
| Living Room      | 27'10 x 14'10 |
| Dining Room      | 18'8 x 16'4   |
| Kitchen          | 15'3 x 12'8   |
| Utility Room     | 8'6 x 7'10    |
| Bedroom 1        | 14'8 x 13'7   |
| Bedroom 2        | 15'10 x 14'11 |
| Bedroom 3        | 15'5 x 12'8   |
| Bedroom 4        | 12'0 x 8'6    |
| Bathroom         | 7'11 x 7'9    |