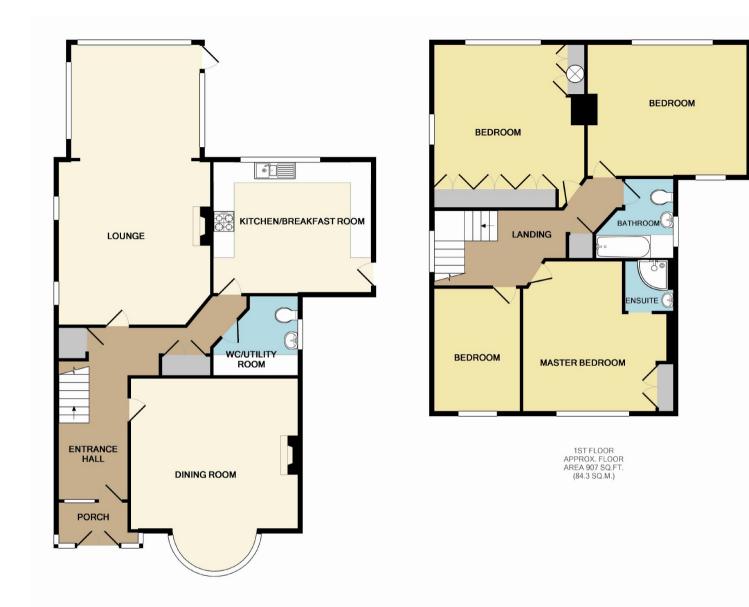

## Tenure:

Council Tax Band: G

Local Authority: London Borough of Bromley

| Room Dimensions: |               |
|------------------|---------------|
| Living Room      | 27'10 x 14'10 |
| Dining Room      | 18'8 x 16'4   |
| Kitchen          | 15'3 x 12'8   |
| Utility Room     | 8'6 x 7'10    |
| Bedroom 1        | 14'8 x 13'7   |
| Bedroom 2        | 15'10 x 14'11 |
| Bedroom 3        | 15'5 x 12'8   |
| Bedroom 4        | 12'0 x 8'6    |
| Bathroom         | 7'11 x 7'9    |

Please refer to www.jdmestateagents.com to see our full Area Guides.

Please contact the branch for a complete copy of the EPC document

GROUND FLOOR APPROX. FLOOR AREA 1103 SQ.FT. (102.5 SQ.M.)

> TOTAL APPROX. FLOOR AREA 2010 SQ.FT. (186.7 SQ.M.) Whilst every attempt has been made to ensure the accuracy of the floor plan contained here, measurements of doors, windows, rooms and any other tiems are approximate and no responsibility is taken for any error, omission, or mis-statement. This plan is for illustrative purposes only and should be used as such by any prospective purchaser. The services, systems and appliances shown have not been tested and no guarantee as to their operability or efficiency can be given Made with Metropix. ©2014