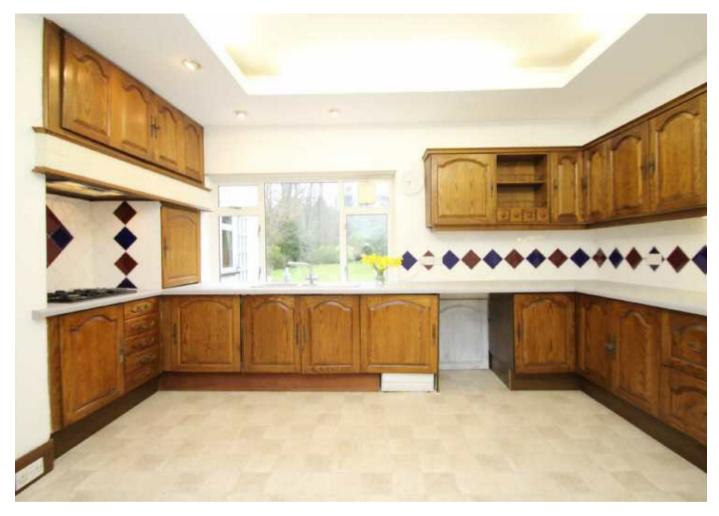

## **Description:**

Spacious 4 bed detached house in sought after road, within walking distance of Petts Wood station serving London Bridge, Victoria and Thameslink. Comprising extended lounge, dining room, kitchen, and utility room to ground floor, and four double bedrooms, one with en suite shower cubicle, and family bathroom to 1st floor. Gas central heating, double glazing, double garage and large garden. Offered unfurnished. Available 1st April. Council Tax band G. Energy Rating E.

## Tenure:

Council Tax Band: G

Local Authority: London Borough of Bromley

| Room Dimensions: |               |
|------------------|---------------|
| Living Room      | 27'10 x 14'10 |
| Dining Room      | 18'8 x 16'4   |
| Kitchen          | 15'3 x 12'8   |
| Utility Room     | 8'6 x 7'10    |
| Bedroom 1        | 14'8 x 13'7   |
| Bedroom 2        | 15'10 x 14'11 |
| Bedroom 3        | 15'5 x 12'8   |
| Bedroom 4        | 12'0 x 8'6    |
| Bathroom         | 7'11 x 7'9    |