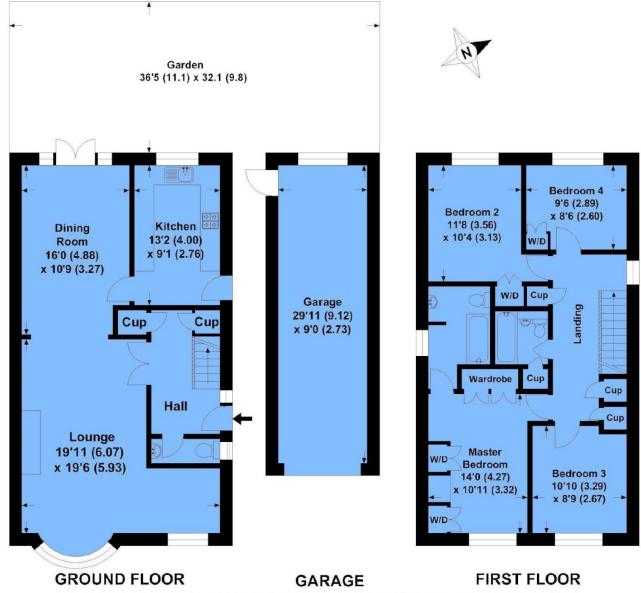

## Roehampton Drive

APPROX. GROSS INTERNAL FLOOR AREA 1751.97 SQFT / 162.76 SQM. Inc. GARAGE

This is for guidance only, not to scale and must not be relied upon as a statement of fact. Attention is drawn to the notice on these particulars.