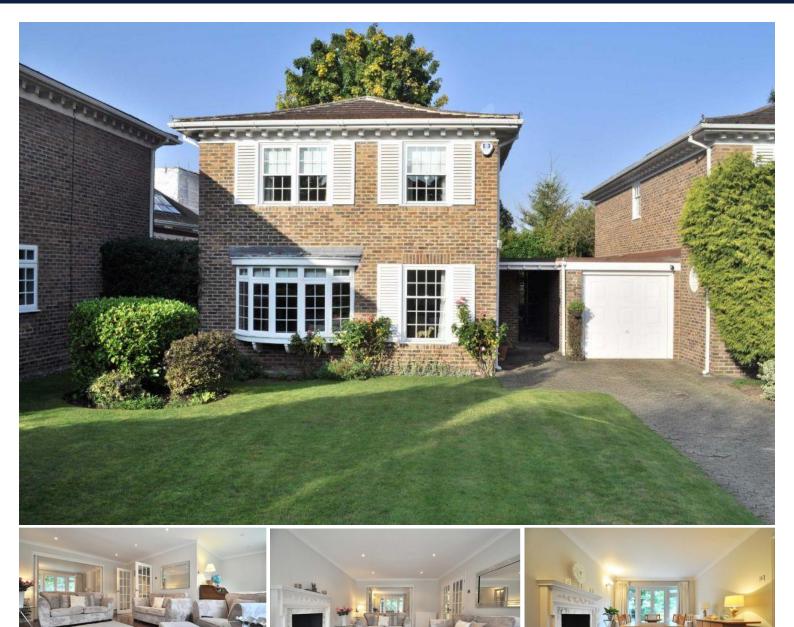

## Roehampton Drive | Chislehurst £2,400 pcm

Full Description Beautifully presented 4 bedroom detached family home, walking distance to Chislehurst High St and local schools. This spacious property offers 4 double bedrooms, fitted wardrobes, en suite and family bathroom, An extensive living room, study and dining room with parquet flooring throughout and patio doors to the rear garden. kitchen with appliances, guest cloakroom and considerable storage space throughout, Double glazing, wired for sky/cable TV. Alarm

West facing rear garden laid to lawn. Tandem garage with electric door. Off street parking. Available Mid March. Tax band G. EPC Rating D.