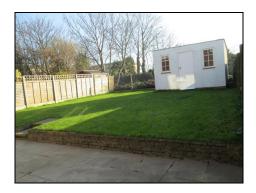

**Rear Garden** 

Rear door from kitchen leading to a patio area with steps rising to lawn, brick built shed, access at side via side to garage.

Garage

Double doors, window to front, door to rear garden, power and lighting, gas and electric meters, water tap.