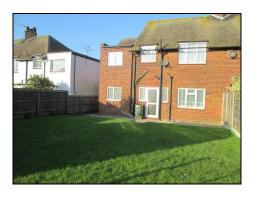

**Rear Garden** 

Rear door from kitchen leading to a patio area with steps rising to lawn, brick built shed, access at side via side to garage.

Garage

Double doors, window to front, door to rear garden, power and lighting, gas and electric meters, water tap.