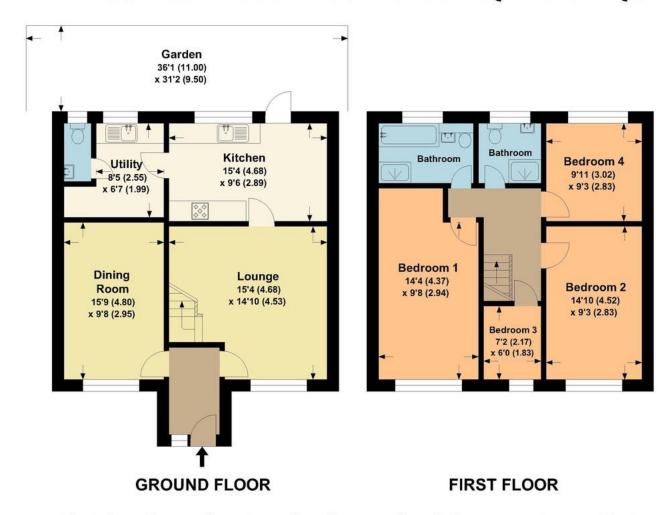

The ground floor accommodation comprises two reception rooms, both a family room and lounge, as well as the modern, fitted kitchen/diner overlooking the garden. A utility room and cloakroom can also be found. To the first floor is a family shower room, family bathroom and four well proportioned bedrooms. To the rear is the easily maintained garden.

## **Gumping Road**

APPROX. GROSS INTERNAL FLOOR AREA 1296.22 SQFT / 120.42 SQM.

This is for guidance only, not to scale and must not be relied upon as a statement of fact.

Attention is drawn to the notice on these particulars.