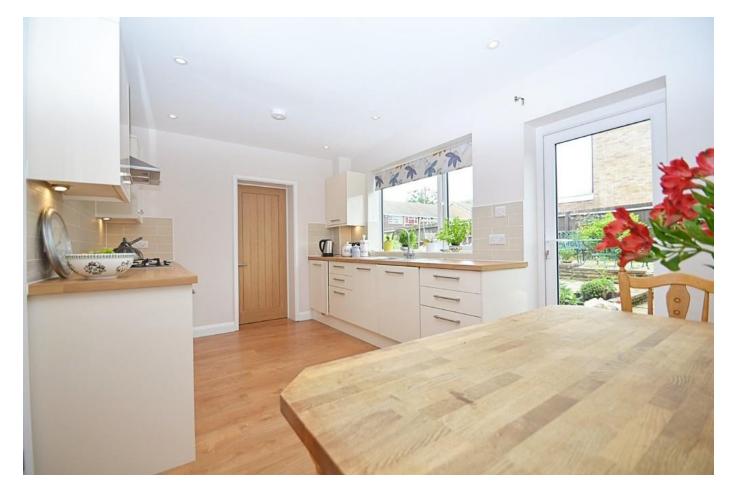

The ground floor accommodation comprises two reception rooms, both a family room and lounge, as well as the modern, fitted kitchen/diner overlooking the garden. A utility room and cloakroom can also be found. To the first floor is a family shower room, family bathroom and four well proportioned bedrooms. To the rear is the easily maintained garden.