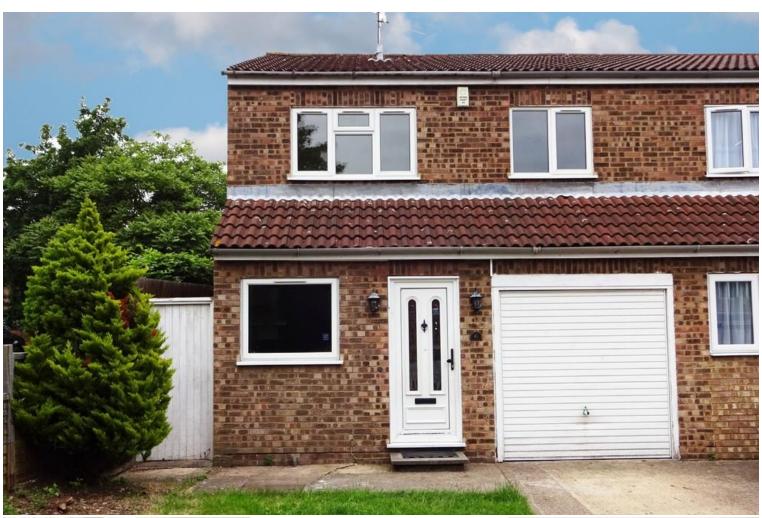

## Laurel Park | Harrow Weald | HA3 6AU

We are delighted to offer this recently redecorated four bedroom end of terrace house with integral garage and parking. The property has an 18'2 x 14'0 living room, separate fitted contemporary 15'1 x 6'8 (max) kitchen with gas hob, washing machine and integrated dish washer, downstairs w.c.. Upstairs there is a family bathroom, bedroom one is 10'3 x 9'3 with fitted wardrobe, bedroom two is 10'9 x 9'2, bedroom three is 12'6 x 7'4 and the fourth bedroom is 10'3 x 6'10. The property benefits from an approx. 40' rear garden. Gas central heating, double glazed. Situated in a cul-de-sac location off Kenton Lane. Unfurnished. Available now.

## Rent £1,750 pcm

- FOUR BEDROOM HOUSE
- END OF TERRACE
- INTEGRAL GARAGE
- OFF ROAD PARKING
- SITUATED IN A CUL-DE-SAC
- 18'2 X 14' LIVING ROOM
- 15'1 X 6'6 (MAX) FITTED KITCHEN
- APPROX. 40' GARDEN