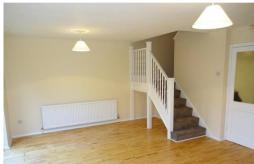

## Laurel Park | Harrow Weald | HA3 6AU

We are delighted to offer this recently redecorated four bedroom end of terrace house with integral garage and parking. The property has an 18'2 x 14'0 living room, separate fitted contemporary 15'1 x 6'8 (max) kitchen with gas hob, washing machine and integrated dish washer, downstairs w.c.. Upstairs there is a family bathroom, bedroom one is 10'3 x 9'3 with fitted wardrobe, bedroom two is 10'9 x 9'2, bedroom three is 12'6 x 7'4 and the fourth bedroom is 10'3 x 6'10. The property benefits from an approx. 40' rear garden. Gas central heating, double glazed. Situated in a cul-de-sac location off Kenton Lane. Unfurnished. Available now.