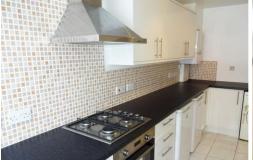

## Laurel Park | Harrow Weald | HA3 6AU

We are delighted to offer this recently redecorated four bedroom end of terrace house with integral garage and parking. The property has an 18'2 x 14'0 living room, separate fitted contemporary 15'1 x 6'8 (max) kitchen with gas hob, washing machine and integrated dish washer, downstairs w.c.. Upstairs there is a family bathroom, bedroom one is 10'3 x 9'3 with fitted wardrobe, bedroom two is 10'9 x 9'2, bedroom three is 12'6 x 7'4 and the fourth bedroom is 10'3 x 6'10. The property benefits from an approx. 40' rear garden. Gas central heating, double glazed. Situated in a cul-de-sac location off Kenton Lane. Unfurnished. Available now.