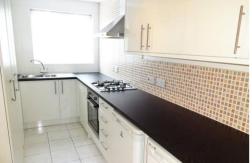

## Laurel Park | Harrow Weald | HA3 6AU

We are delighted to offer this recently redecorated four bedroom end of terrace house with integral garage and parking. The property has an 18'2 x 14'0 living room, separate fitted contemporary 15'1 x 6'8 (max) kitchen with gas hob, washing machine and integrated dish washer, downstairs w.c.. Upstairs there is a family bathroom, bedroom one is 10'3 x 9'3 with fitted wardrobe, bedroom two is 10'9 x 9'2, bedroom three is 12'6 x 7'4 and the fourth bedroom is 10'3 x 6'10. The property benefits from an approx. 40' rear garden. Gas central heating, double glazed. Situated in a cul-de-sac location off Kenton Lane. Unfurnished. Available now.