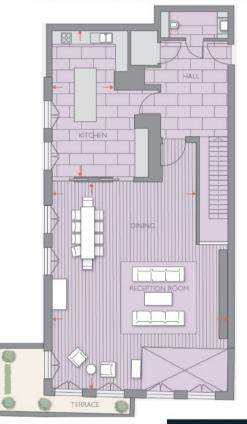

## CHEYNE TERRACE, CHELSEA, LONDON SW3 GROUND AND LOWER FLOOR

## APPROXIMATE GROSS INTERNAL AREA 4,071 SQ FT / 376 SQM APPROXIMATE GROSS EXTERNAL AREA 329 SQ FT / 31 SQM