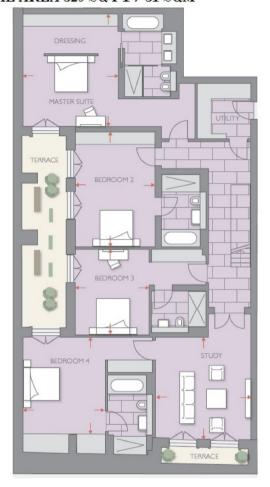

## CHEYNE TERRACE, CHELSEA, LONDON SW3 GROUND AND LOWER FLOOR

## APPROXIMATE GROSS INTERNAL AREA 4,071 SQ FT / 376 SQM APPROXIMATE GROSS EXTERNAL AREA 329 SQ FT / 31 SQM