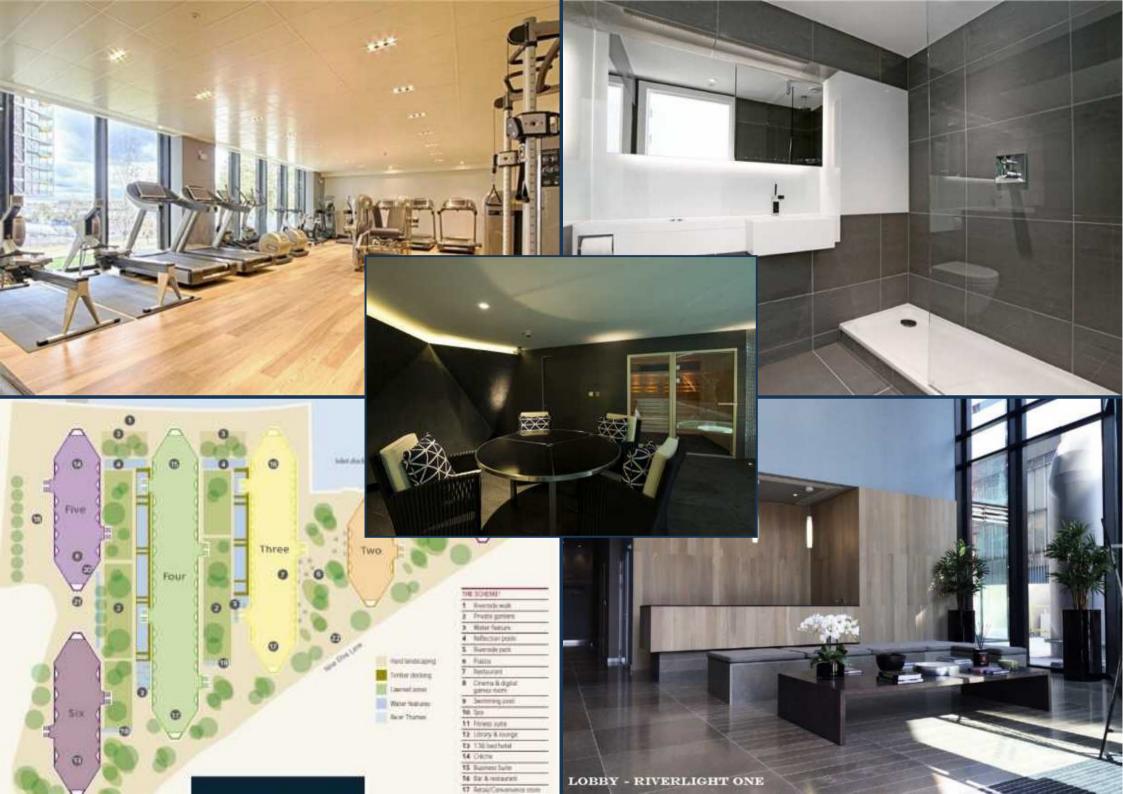

Created by world-renowned architects Rogers Stirk Harbour & Partners. Riverlight consists of six modern and elegant pavilions that have been specifically designed to maximise the sunlight within and optimise the views out. Over 75% of the development is dedicated to open space with the riverfront visible and accessible between each and every building. It offers a riverside walkway and park, private gardens and water features. An exclusive residents Clubhouse offers a unique third space between home and work which to socialise, exercise and be entertained, from a private screening room to virtual golf facilities; a residents club lounge and library and a 15m swimming pool, state-of-the-art gymnasium and spa.

Large double-height lobbies feature at the buildings entrance. These lead to smaller more personal floors, with no more than seven apartments per floor, accessed by glass walled elevators that are placed on the outside of each building offering spectacular views of the River and across London.