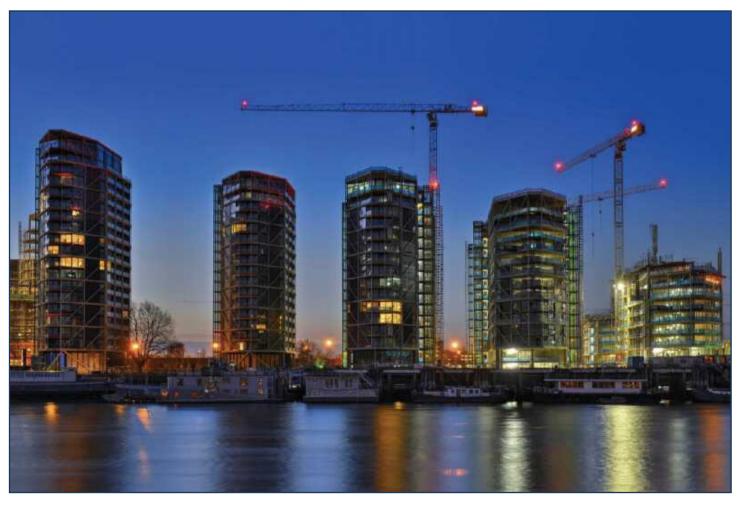

Created by world-renowned architects Rogers Stirk Harbour & Partners. Riverlight consists of six modern and elegant pavilions that have been specifically designed to maximise the sunlight within and optimise the views out. Over 75% of the development is dedicated to open space with the riverfront visible and accessible between each and every building. It offers a riverside walkway and park, private gardens and water features. An exclusive residents Clubhouse offers a unique third space between home and work which to socialise, exercise and be entertained, from a private screening room to virtual golf facilities; a residents club lounge and library and a 15m swimming pool, state-of-the-art gymnasium and spa.