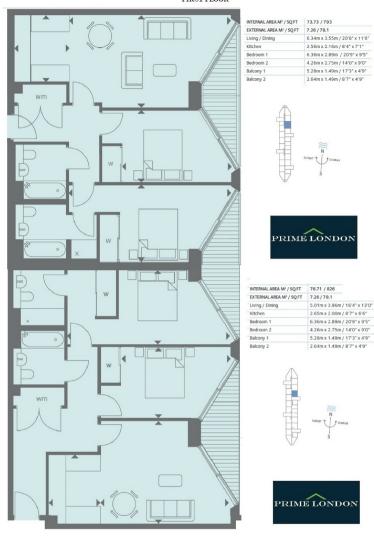

4 RIVERLIGHT QUAY, NINE ELMS £1,925,000

An extremely rare opportunity to own two directly adjacent apartments within 4 Riverlight Quay. The apartments together total 1,619 sq ft (150.4 sqm) and offer two reception rooms, three balconies, four bedrooms (two with en suite), two further bathrooms, high specification level throughout, comfort cooling and under floor heating.

## RIVERLIGHT FOUR FIRST FLOOR