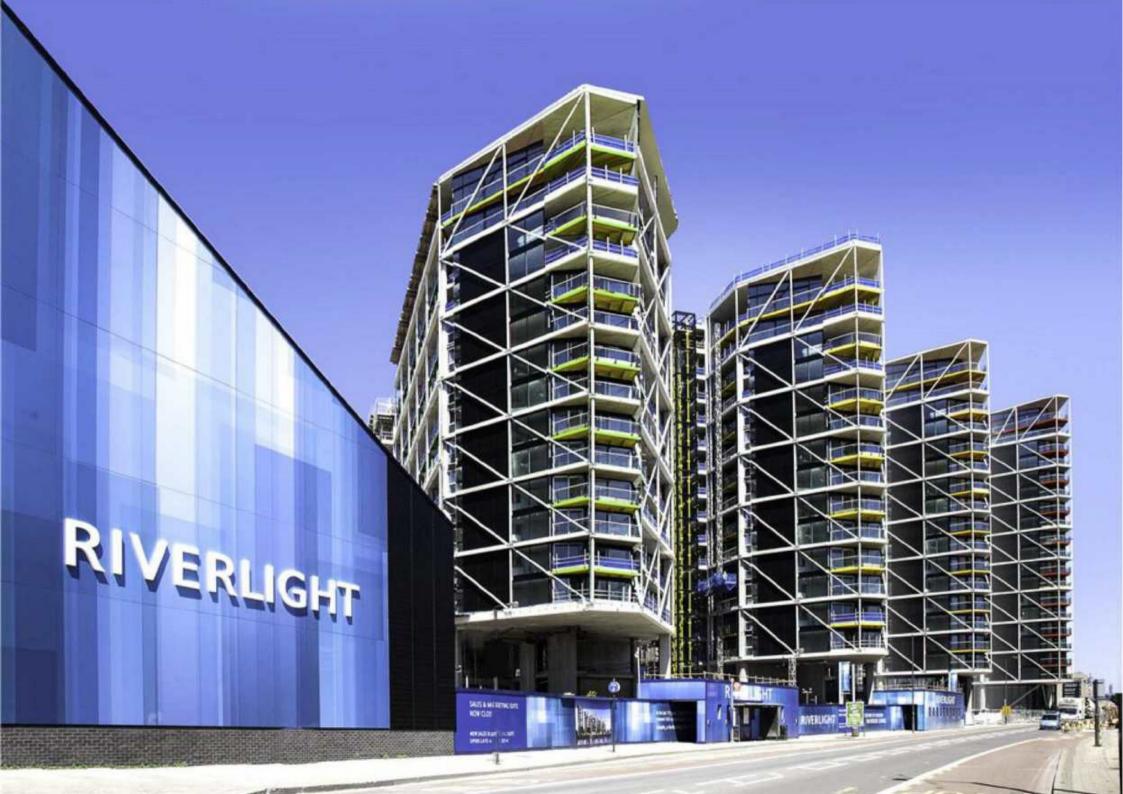

Created by world-renowned architects Rogers Stirk Harbour & Partners. Riverlight consists of six modern and elegant pavilions that have been specifically designed to maximise the sunlight within and optimise the views out. Over 75% of the development is dedicated to open space with the riverfront visible and accessible between each and every building. It offers a riverside walkway and park, private gardens and water features. An exclusive residents Clubhouse offers a unique third space between home and work which to socialise, exercise and be entertained, from a private screening room to virtual golf facilities; a residents club lounge and library and a 15m swimming pool, state-of-the-art gymnasium and spa.