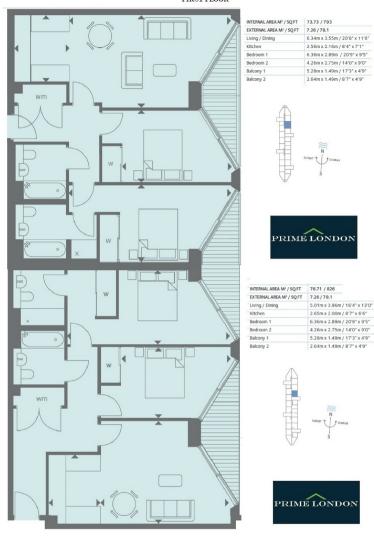

4 RIVERLIGHT QUAY, NINE ELMS £1,895,000

An extremely rare opportunity to own two directly adjacent apartments within 4 Riverlight Quay. The apartments together total 1,619 sq ft (150.4 sqm) and offer two reception rooms, three balconies, four bedrooms (two with en suite), two further bathrooms, high specification level throughout, comfort cooling and under floor heating.

## RIVERLIGHT FOUR FIRST FLOOR