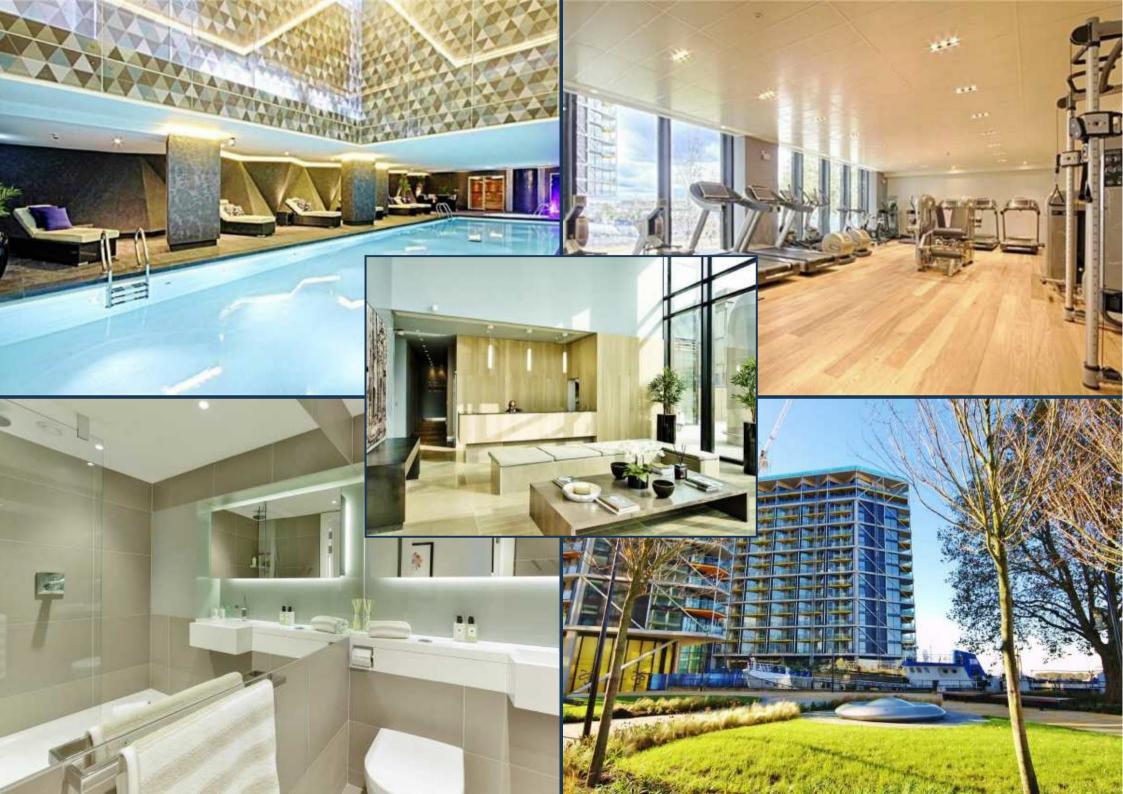

Created by world-renowned architects Rogers Stirk Harbour & Partners. Riverlight consists of six modern and elegant pavilions that have been specifically designed to maximise the sunlight within and optimise the views out. Over 75% of the development is dedicated to open space with the riverfront visible and accessible between each and every building. It offers a riverside walkway and park, private gardens and water features. An exclusive residents Clubhouse offers a unique third space between home and work which to socialise, exercise and be entertained, from a private screening room to virtual golf facilities; a residents club lounge and library and a 15m swimming pool, state-of-the-art gymnasium and spa.

Large double-height lobbies feature at the buildings entrance. These lead to smaller more personal floors, with no more than seven apartments per floor, accessed by glass walled elevators that are placed on the outside of each building offering spectacular views of the River and across London.

Riverlight offers a wide range of accommodation with a vibrant mix of leisure and retail facilities at street level, including cafés, bar and restaurant and a crèche.

The residents at Riverlight will benefit from a courtesy service that will run every weekday rush hour between the development and Vauxhall Underground and mainline Stations. There will be 4 car club spaces at the entrance to the development that can be hired on a short term basis, subject to availability.