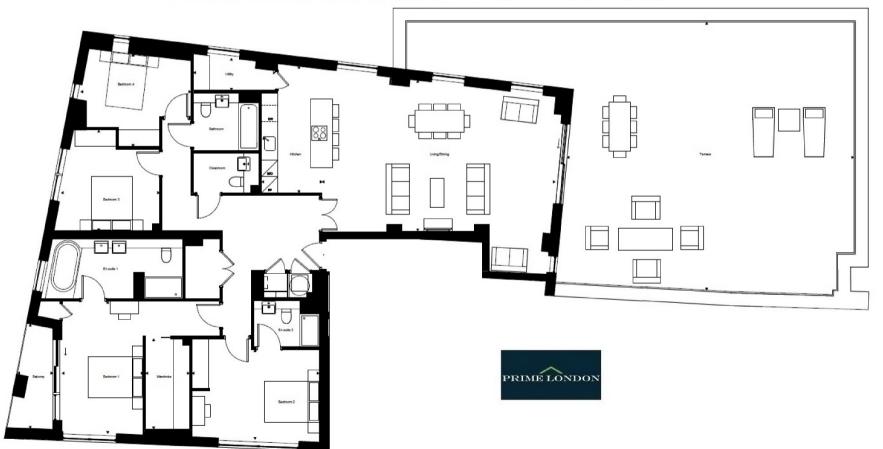

## DOULTON POINT, NINE ELMS POINT, LONDON SW8 SEVENTEENTH FLOOR GROSS INTERNAL AREA 1,916 SQ FT / 178 SQM GROSS EXTERNAL AREA 1,266 SQ FT / 117.7 SQM

You may download, store and use the material for your own personal use and research. You may not republish, retransmit, redistribute or otherwise make the material available to any party or make the same available on any website, online service or bulletin board of your own or of any other party or make the same available in hard copy or in any other media without the website owner's express prior written consent. The website owner's copyright must remain on all reproductions of material taken from this website.