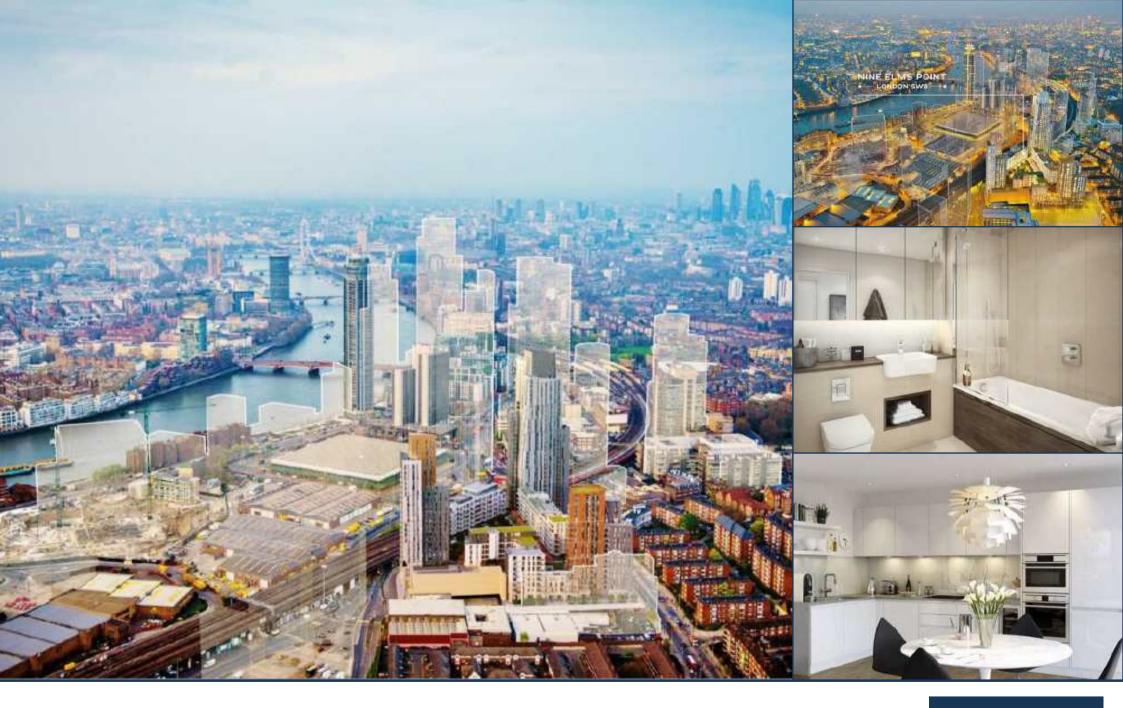

DOULTON POINT, NINE ELMS POINT,, NINE ELMS £3,115,000

95 WESTMINSTER BRIDGE ROAD, SE1 7HR T: 0207 928 6663 OFFICE@PRIMELONDONRESIDENTIAL.COM WWW.PRIMELONDONRESIDENTIAL.COM

## DOULTON POINT, NINE ELMS POINT, LONDON SW8 SEVENTEENTH FLOOR GROSS INTERNAL AREA 1,916 SQ FT / 178 SQM GROSS EXTERNAL AREA 1,266 SQ FT / 117.7 SQM

You may download, store and use the material for your own personal use and research. You may not republish, retransmit, redistribute or otherwise make the material available to any party or make the same available on any website, online service or bulletin board of your own or of any other party or make the same available in hard copy or in any other media without the website owner's express prior written consent. The website owner's copyright must remain on all reproductions of material taken from this website.