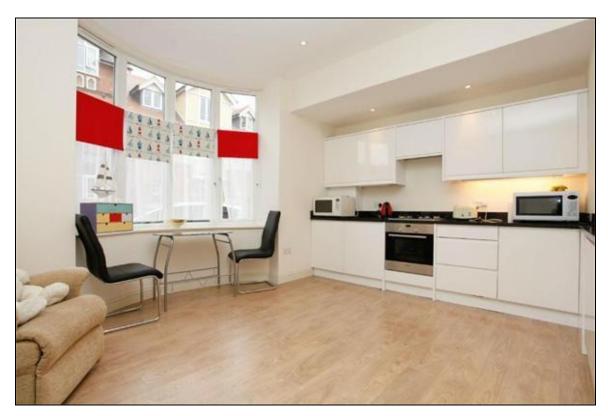

Kitchen / Diner: 15' 7" x 14' 2" (4.75m x 4.32m )

Bedroom: 14' 1" x 10' 7" (4.29m x 3.23m)

Bedroom: 13' 1" x 11' 0" (3.99m x 3.35m )

Bedroom: 9' 10" x 7' 6" (3m x 2.29m)

Bathroom / WC: 10' 9" x 5' 9" (3.28m x 1.75m)