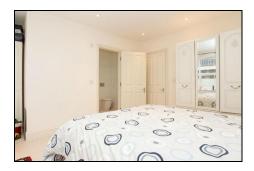

Kitchen / Diner: 15' 7" x 14' 2" (4.75m x 4.32m )

Bedroom: 14' 1" x 10' 7" (4.29m x 3.23m)

Bedroom: 13' 1" x 11' 0" (3.99m x 3.35m )

Bedroom: 9' 10" x 7' 6" (3m x 2.29m)

Bathroom / WC: 10' 9" x 5' 9" (3.28m x 1.75m)

Utility Room: 4' 5" x 4' 1" (1.35m x 1.24m)

Lower ground floor Inner hallway with open plan under stairs storage area, door leading to;

Master Bedroom 13' 4" x 14' 6" (4.06m x 4.42m)

En-Suite Shower / WC 10' 6" x 3' 10" (3.2m x 1.17m )