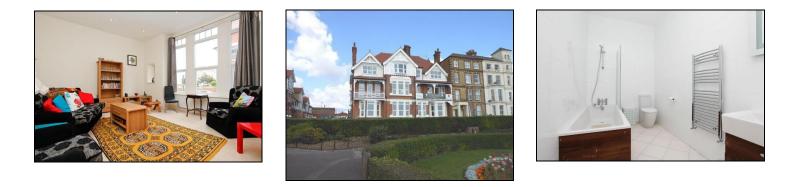

Ground floor Communal entrance via security entry phone.

Large communal entrance hall.

Main entrance.

Hallway: door leading to principle rooms, staircase leading to lower ground floor.

Lounge: 15' 3" x 16' 11" (4.65m x 5.16m)

Having been restored approximately 3 years ago this wonderful period property is now home to 12 beautiful apartments The property offers fantastic accommodation situated over two floors and boasts, four bedrooms, fully fitted kitchen, lounge, family bathroom on the upper ground floor and en-suite to the master bedroom on the lower ground floor.