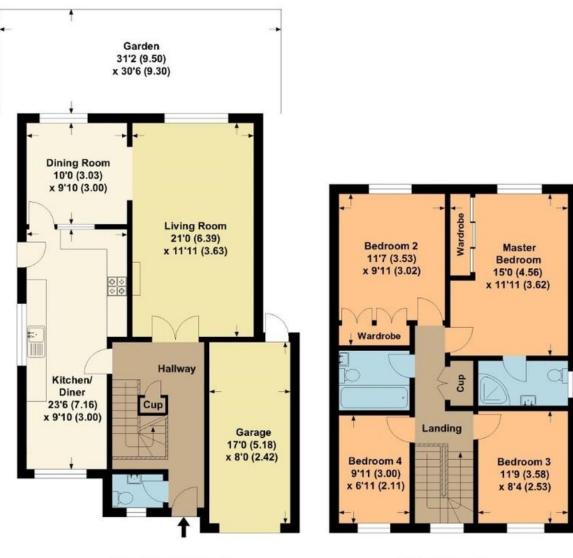

## to view our full area guides

Masefield View APPROX. GROSS INTERNAL FLOOR AREA 1601.33 SQFT / 148.76 SQM. Incl. GARAGE

**GROUND FLOOR** 

FIRST FLOOR

This is for guidance only, not to scale and must not be relied upon as a statement of fact. Attention is drawn to the notice on these particulars.