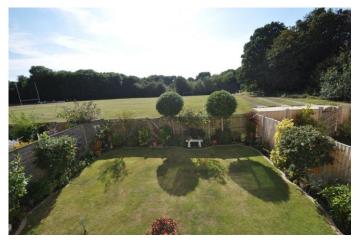

Outside the rear garden is the south westerly facing and measures approximately 32ft, with decked patio area and a gate that leads onto the Darrick Wood School playing fields. There is a shed to the side of the property. The single garage is integral and there is parking on the drive at the front for two cars. Viewing comes highly recommended.