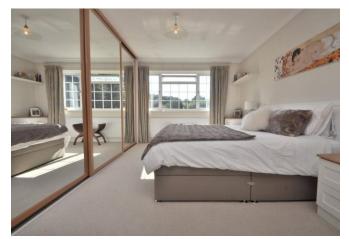

To the first floor are four bedrooms. The master has floor to ceiling wardrobes and fitted drawer and side units, there is an en-suite shower room with a toilet, bidet, vanity sink unit and a power shower. Bedrooms two and three have wardrobes and the fourth bedroom has fitted overhead cupboards. There is a family bathroom with modern jacuzzi bath and electric shower over.