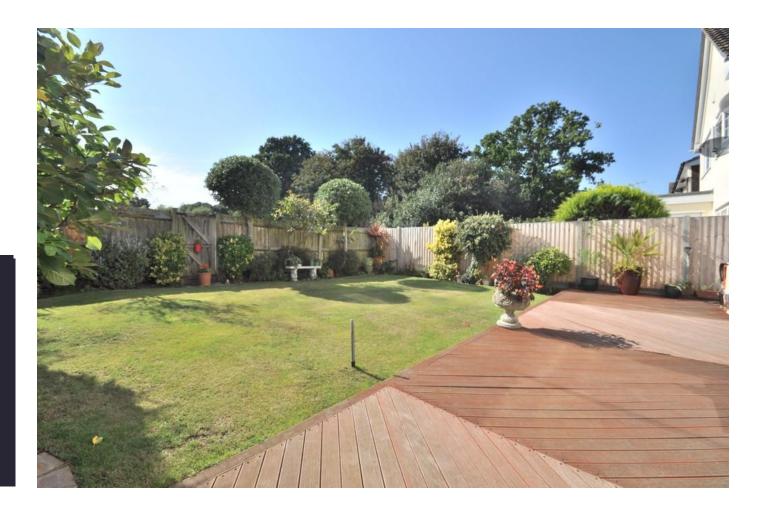

Outside the rear garden is the south westerly facing and measures approximately 32ft, with decked patio area and a gate that leads onto the Darrick Wood School playing fields. There is a shed to the side of the property. The single garage is integral and there is parking on the drive at the front for two cars. Viewing comes highly recommended.