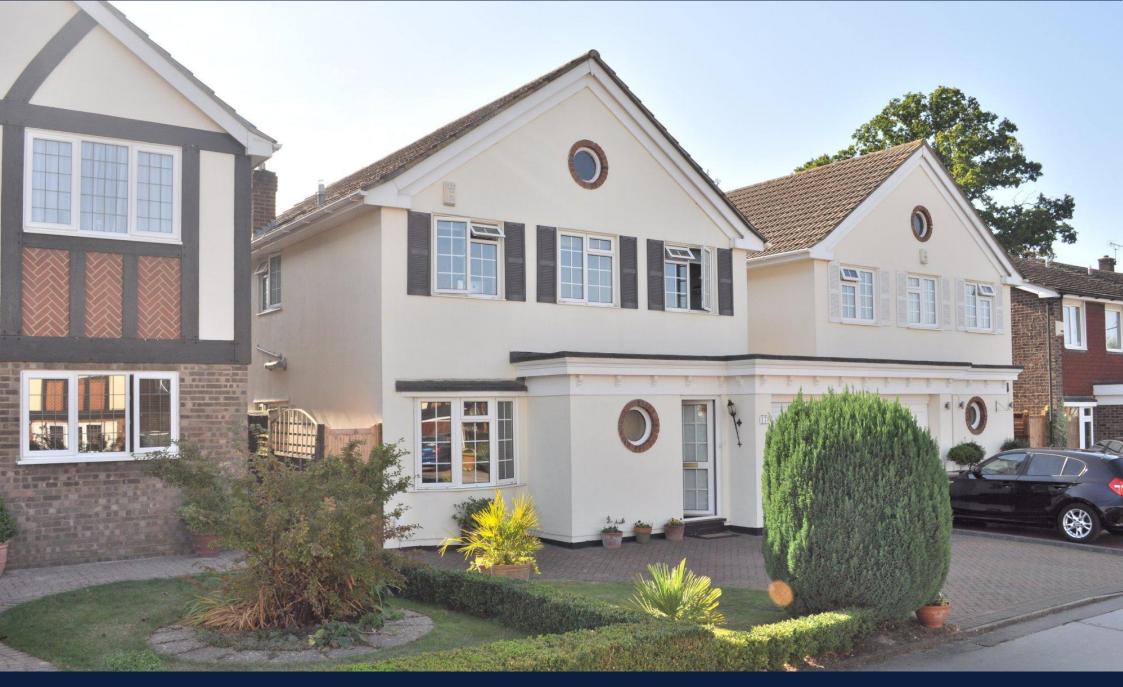

CHAIN FREE. Located in a sought after area of Locksbottom, with Darrick Wood and Newstead Wood Schools close by, is this well presented, four bedroom link detached property. Orpington main line station is under a mile away as is Locksbottom with its range of amenities and the Princess Royal University Hospital.

Outside the rear garden is the south westerly facing and measures approximately 32ft, with decked patio area and a gate that leads onto the Darrick Wood School playing fields. There is a shed to the side of the property. The single garage is integral and there is parking on the drive at the front for two cars. Viewing comes highly recommended.