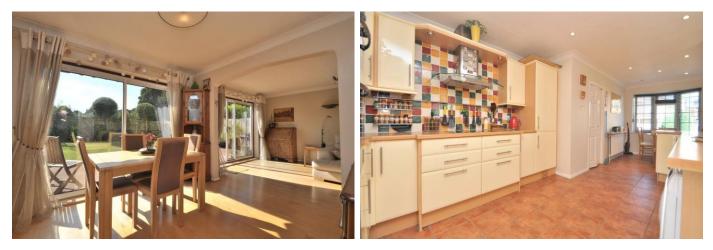

The spacious accommodation comprises entrance hallway with a downstairs cloakroom, double doors lead to the living room and round to the open plan dining room. There are two sets of patio doors leading out onto the garden. The breakfasting kitchen has modern cream, gloss units and appliances include double Bosch oven, ceramic hob, integrated dishwasher and a fridge freezer. Washing machine to remain. To the front is the breakfasting area with space for a table.