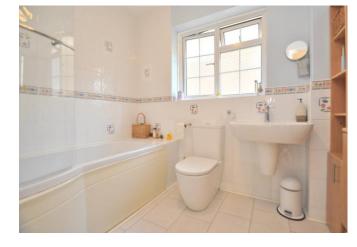

To the first floor are four bedrooms. The master has floor to ceiling wardrobes and fitted drawer and side units, there is an en-suite shower room with a toilet, bidet, vanity sink unit and a power shower. Bedrooms two and three have wardrobes and the fourth bedroom has fitted overhead cupboards. There is a family bathroom with modern jacuzzi bath and electric shower over.