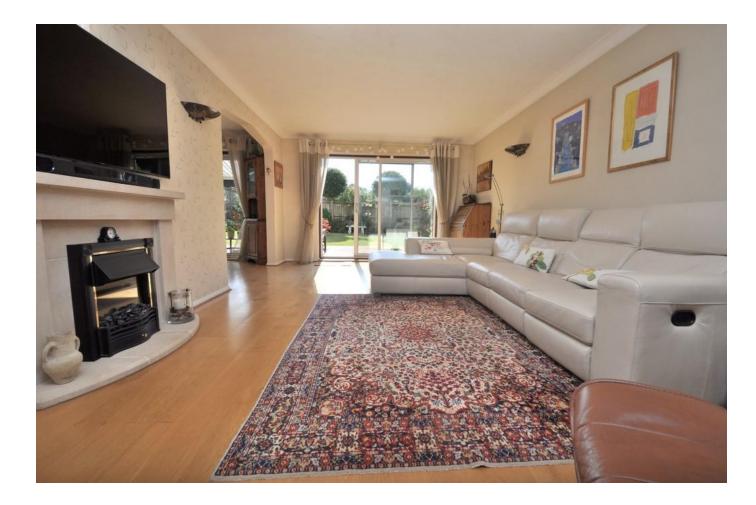

The spacious accommodation comprises entrance hallway with a downstairs cloakroom, double doors lead to the living room and round to the open plan dining room. There are two sets of patio doors leading out onto the garden. The breakfasting kitchen has modern cream, gloss units and appliances include double Bosch oven, ceramic hob, integrated dishwasher and a fridge freezer. Washing machine to remain. To the front is the breakfasting area with space for a table.