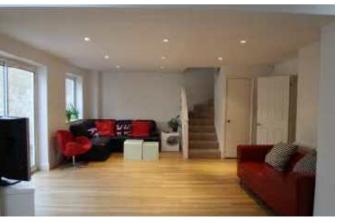

## **Description:**

Modern 4 bedroom property, situated in an excellent location, walking distance to Chislehurst Station and local shops.
Light and airy Open plan wooden floored lounge, dining area leading onto an impressive fully fitted kitchen. Double bedroom situated downstairs.

**Council Tax Band:** 

**Local Authority:** 

| Room Dimensions:     |                    |
|----------------------|--------------------|
| Lounge               | 17'04 x 14'11      |
| Kitchen, dining area | 38'03 x 13'06      |
| Bedroom 1            | 16'02 x 11'02      |
| Bedroom 2            | 11'08 x 9'02       |
| Bedroom 3            | 10'01 x 7'10       |
| Bedroom 4            | 16'06 x approx 10' |