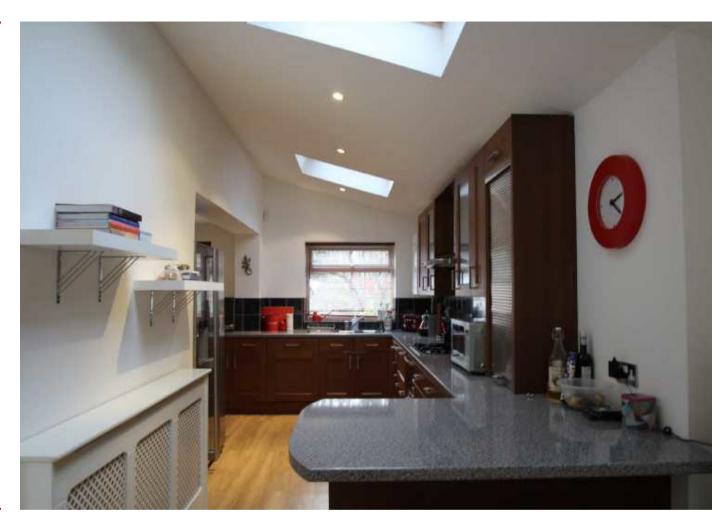

## **Description:**

Modern 4 bedroom property, situated in an excellent location, walking distance to Chislehurst Station and local shops.
Light and airy Open plan wooden floored lounge, dining area leading onto an impressive fully fitted kitchen. Double bedroom situated downstairs.

**Council Tax Band:** 

**Local Authority:** 

| Room Dimensions:     |                    |
|----------------------|--------------------|
| Lounge               | 17'04 x 14'11      |
| Kitchen, dining area | 38'03 x 13'06      |
| Bedroom 1            | 16'02 x 11'02      |
| Bedroom 2            | 11'08 x 9'02       |
| Bedroom 3            | 10'01 x 7'10       |
| Bedroom 4            | 16'06 x approx 10' |