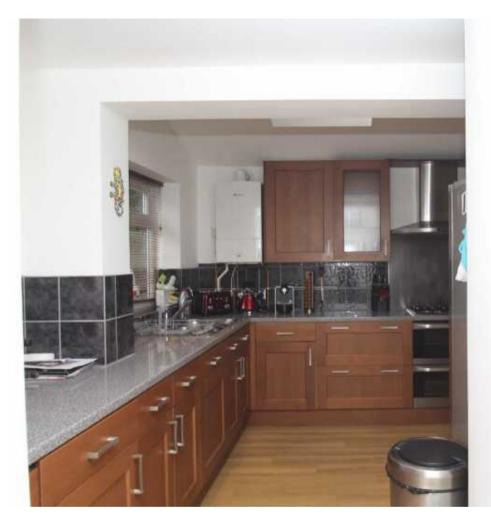

## **Description:**

Modern 4 bedroom property, situated in an excellent location, walking distance to Chislehurst Station and local shops.
Light and airy Open plan wooden floored lounge, dining area leading onto an impressive fully fitted kitchen. Double bedroom situated downstairs.

**Council Tax Band:** 

**Local Authority:** 

| Room Dimensions:     |                    |
|----------------------|--------------------|
| Lounge               | 17'04 x 14'11      |
| Kitchen, dining area | 38'03 x 13'06      |
| Bedroom 1            | 16'02 x 11'02      |
| Bedroom 2            | 11'08 x 9'02       |
| Bedroom 3            | 10'01 x 7'10       |
| Bedroom 4            | 16'06 x approx 10' |