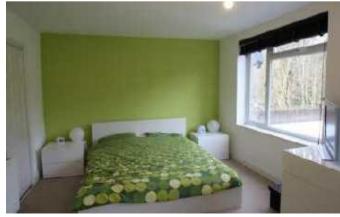

W.C

**Upstairs:** 

Master bedroom overlooking rear of property, fitted wardrobes, modern en suite shower room with underfloor heating.

Double bedroom and a smaller double bedroom .Family bathroom with shower over the bath.

**Council Tax Band:** 

**Local Authority:** 

| Room Dimensions:     |                    |
|----------------------|--------------------|
| Lounge               | 17'04 x 14'11      |
| Kitchen, dining area | 38'03 x 13'06      |
| Bedroom 1            | 16'02 x 11'02      |
| Bedroom 2            | 11'08 x 9'02       |
| Bedroom 3            | 10'01 x 7'10       |
| Bedroom 4            | 16'06 x approx 10' |