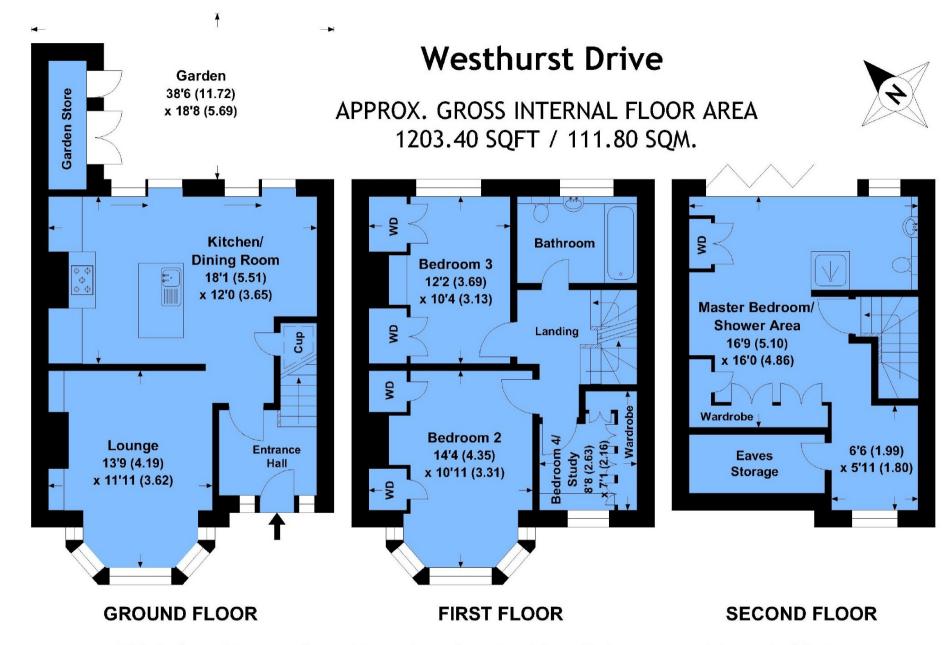

## **Room Dimensions:**

| Entrance Hall         |                           |
|-----------------------|---------------------------|
| Lounge                | 13'9 into bay x 11'11     |
| Kitchen/Dining Room   | 18'1 x 12'                |
| First Floor Landing   |                           |
| Bedroom 2             | 14'4 into bay x 10'11 max |
| Bedroom 3             | 12'2 x 10'4 max           |
| Bedroom 4             | 8'8 max x 7'1 max         |
| Bathroom              |                           |
| Second Floor          |                           |
| Master Bedroom/Shower | 16'9 max x 16'max         |
| Plus                  | 6'6 x 5'11                |
| Outside               |                           |
| Garden Store          |                           |
| Garden                | 38'6 x 18'8               |