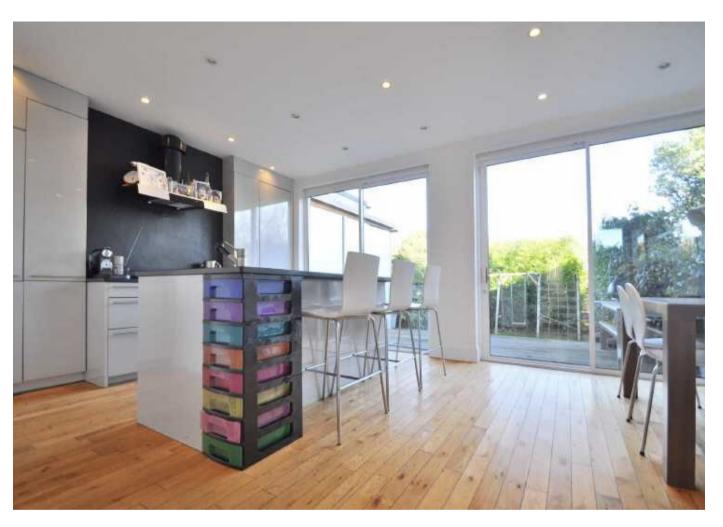

Accommodation includes a sitting room with bay window to the front with New England style shutters, open plan kitchen dining room to the rear, which is stunning, with clean lines, a central island housing utilities with black granite worktop, solid oak flooring runs throughout the ground floor.