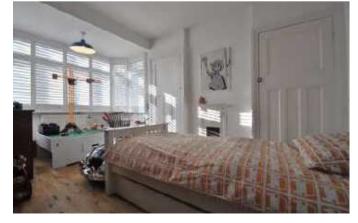

Accommodation includes a sitting room with bay window to the front with New England style shutters, open plan kitchen dining room to the rear, which is stunning, with clean lines, a central island housing utilities with black granite worktop, solid oak flooring runs throughout the ground floor.