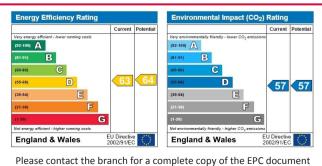

**Tenure:** Freehold

Council Tax Band: E £1,619.62

**Local Authority:** London Borough of Bromley