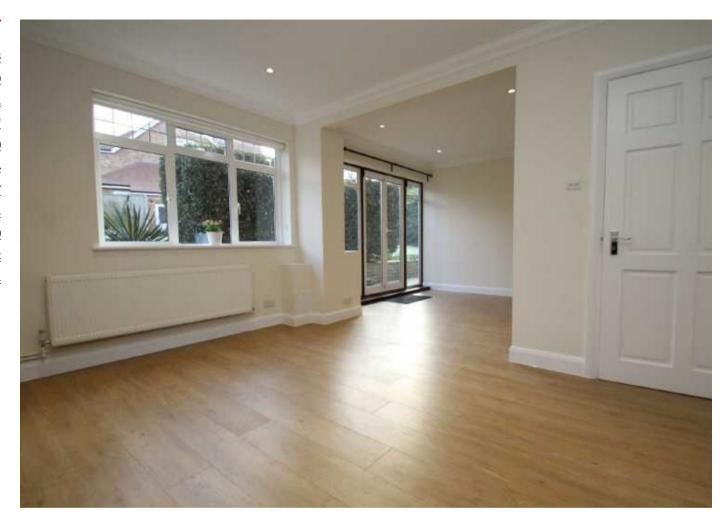

## **Room Dimensions:**

| Lounge                   | 20'05 x 13'03           |
|--------------------------|-------------------------|
| Dining                   | 21'05 x 9'09            |
| Kitchen into Dining Room | 30'10 x 9'11            |
| Hall                     | 20' x 10'               |
| Bedroom 1                | 9'10 x 11'10            |
| En-suite                 | 7 x 5'04                |
| Bedroom 2                | 10'04 x 13'07           |
| Bedroom 3                | 12'05 x 10'01           |
| Bedroom 4                | 14'05 x 10'05 into 6'10 |
| Bathroom                 | 6'10 x 10'02            |
| Landing                  | 10'08 x 19'11           |