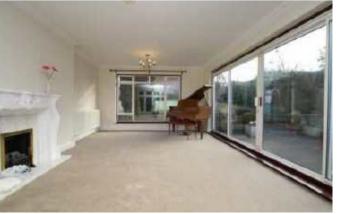

## **Room Dimensions:**

| Lounge                   | 20'05 x 13'03           |
|--------------------------|-------------------------|
| Dining                   | 21'05 x 9'09            |
| Kitchen into Dining Room | 30'10 x 9'11            |
| Hall                     | 20' x 10'               |
| Bedroom 1                | 9'10 x 11'10            |
| En-suite                 | 7 x 5'04                |
| Bedroom 2                | 10'04 x 13'07           |
| Bedroom 3                | 12'05 x 10'01           |
| Bedroom 4                | 14'05 x 10'05 into 6'10 |
| Bathroom                 | 6'10 x 10'02            |
| Landing                  | 10'08 x 19'11           |