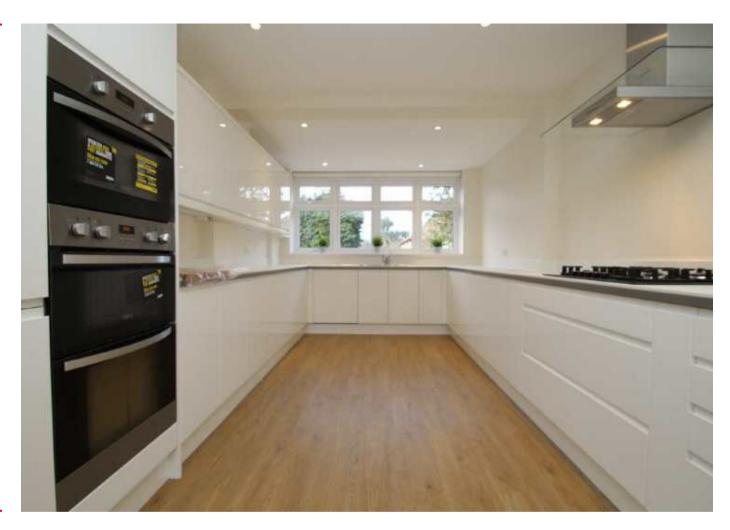

## **Room Dimensions:**

| Lounge                   | 20'05 x 13'03           |
|--------------------------|-------------------------|
| Dining                   | 21'05 x 9'09            |
| Kitchen into Dining Room | 30'10 x 9'11            |
| Hall                     | 20' x 10'               |
| Bedroom 1                | 9'10 x 11'10            |
| En-suite                 | 7 x 5'04                |
| Bedroom 2                | 10'04 x 13'07           |
| Bedroom 3                | 12'05 x 10'01           |
| Bedroom 4                | 14'05 x 10'05 into 6'10 |
| Bathroom                 | 6'10 x 10'02            |
| Landing                  | 10'08 x 19'11           |