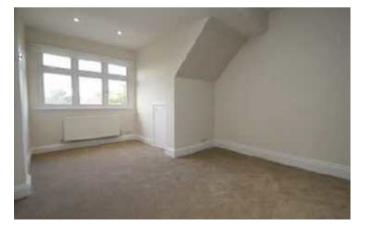

## **Room Dimensions:**

| Lounge                   | 20'05 x 13'03           |
|--------------------------|-------------------------|
| Dining                   | 21'05 x 9'09            |
| Kitchen into Dining Room | 30'10 x 9'11            |
| Hall                     | 20' x 10'               |
| Bedroom 1                | 9'10 x 11'10            |
| En-suite                 | 7 x 5'04                |
| Bedroom 2                | 10'04 x 13'07           |
| Bedroom 3                | 12'05 x 10'01           |
| Bedroom 4                | 14'05 x 10'05 into 6'10 |
| Bathroom                 | 6'10 x 10'02            |
| Landing                  | 10'08 x 19'11           |