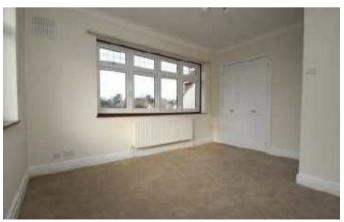

## **Room Dimensions:**

| Lounge                   | 20'05 x 13'03           |
|--------------------------|-------------------------|
| Dining                   | 21'05 x 9'09            |
| Kitchen into Dining Room | 30'10 x 9'11            |
| Hall                     | 20' x 10'               |
| Bedroom 1                | 9'10 x 11'10            |
| En-suite                 | 7 x 5'04                |
| Bedroom 2                | 10'04 x 13'07           |
| Bedroom 3                | 12'05 x 10'01           |
| Bedroom 4                | 14'05 x 10'05 into 6'10 |
| Bathroom                 | 6'10 x 10'02            |
| Landing                  | 10'08 x 19'11           |