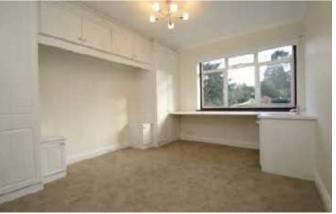

## **Room Dimensions:**

| Lounge                   | 20'05 x 13'03           |
|--------------------------|-------------------------|
| Dining                   | 21'05 x 9'09            |
| Kitchen into Dining Room | 30'10 x 9'11            |
| Hall                     | 20' x 10'               |
| Bedroom 1                | 9'10 x 11'10            |
| En-suite                 | 7 x 5'04                |
| Bedroom 2                | 10'04 x 13'07           |
| Bedroom 3                | 12'05 x 10'01           |
| Bedroom 4                | 14'05 x 10'05 into 6'10 |
| Bathroom                 | 6'10 x 10'02            |
| Landing                  | 10'08 x 19'11           |