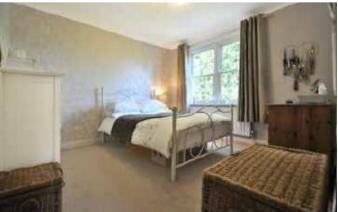

## **Room Dimensions:**

| Dining room    | 16' x 10'9  |
|----------------|-------------|
| Master bedroom | 14' x 10'11 |
| Bedroom 2      | 11'8x10'4   |
| Bedroom 3      | 10'10x8'9   |
| Bedroom 4      | 9'6x8'6     |