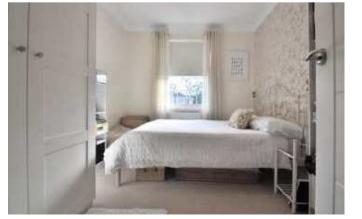

## **Room Dimensions:**

| Dining room    | 16' x 10'9  |
|----------------|-------------|
| Master bedroom | 14' x 10'11 |
| Bedroom 2      | 11'8x10'4   |
| Bedroom 3      | 10'10x8'9   |
| Bedroom 4      | 9'6x8'6     |