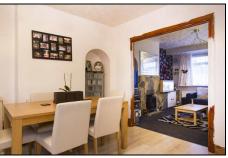

Entrance Via double glazed door in to

Entrance Hall stairs to landing, radiator, under stairs storage, door to

**Lounge** 3.91m (12'10") x 307.85m (1010'0") Double glazed window to front, radiator, fire surround, tv point, open archway