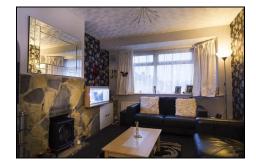

Entrance Via double glazed door in to

Entrance Hall stairs to landing, radiator, under stairs storage, door to

**Lounge** 3.91m (12'10") x 307.85m (1010'0") Double glazed window to front, radiator, fire surround, tv point, open archway