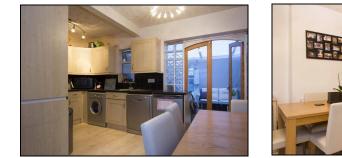

Kitchen/Diner 3.61m (11'10") x 3.05m (10'0")

Fitted range of matching wall and base units, roll top work surface, inset stainless steel drainer unit with mixer tap over. space and plumbing for washing machine, cooker, dish washer and fridge freezer. Double glazed window to rear. Diner - double doors to the Conservatory, cubed glass to rear, laminate flooring, open plan to the Kitchen

**Conservatory** 3.48m (11'5") x 2.84m (9'4") windows to side and rear, double doors out to the garden

First Floor Landing stairs to bedroom 1, doors to

**Bedroom 2** 4.09m (13'5") x 2.95m (9'8") Double glazed window to front, radiator.