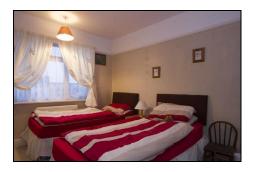

**Conservatory** 3.48m (11'5") x 2.84m (9'4") windows to side and rear, double doors out to the garden

First Floor Landing stairs to bedroom 1, doors to

**Bedroom 2** 4.09m (13'5") x 2.95m (9'8") Double glazed window to front, radiator.