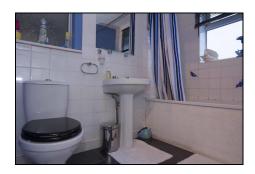

**Bedroom 3** 3.38m (11'1") x 2.95m (9'8") Double glazed window to rear, radiator.

**Bedroom 4** 2.26m (7'5") x 2.01m (6'7") Double glazed window to front, radiator.

**Bathroom** 2.44m (8'0") x 2.01m (6'7") Double glazed frosted glass window to rear, tiled walls, low level w.c. wash hand basin, radiator.