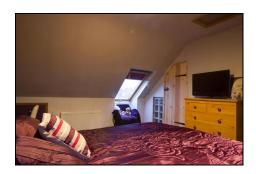

Second Floor Landing Door to:

**Bedroom 1** 3.94m (12'11") x 3.63m (11'11") Velux window, radiator eaves storage x2, door to

En Suite Low level w.c. and wash hand basin with cubed glass

Rear Garden Approx 55', laid to lawn with wall and fenced perimeters