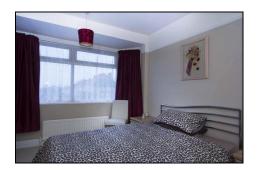

Second Floor Landing Door to:

**Bedroom 1** 3.94m (12'11") x 3.63m (11'11") Velux window, radiator eaves storage x2, door to

En Suite Low level w.c. and wash hand basin with cubed glass

Rear Garden Approx 55', laid to lawn with wall and fenced perimeters