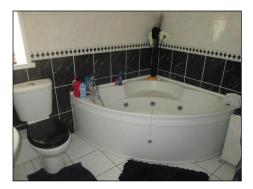

#### Bathroom

Suite comprising of corner Jacuzzi corner bath with shower head to mixer taps, low level flush WC, vanity wash hand basin, chrome heated towel rail, fully tiled to walls, obscure sealed unit double glazed window to side, access to loft space via hatch, ceramic tiled flooring.