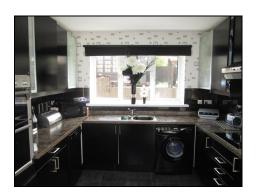

**Dining Room** 4.17m (13'8") x 2.44m (8'0") Sealed unit double glazed window and door to side, radiator, spot lights to ceiling, vinyl flooring, opening to:-

Kitchen 3.35m (11'0") x 3.00m (9'10")

Modern fitted kitchen with a range of wall and matching base units with complimentary square edged work surfaces over, built in fridge/freezer and electric oven towers, space and plumbing for washing machine and dishwasher, 4 ring ceramic hob with extractor fan over, one and a half bowl stainless steel sink unit and drainer, radiator, sealed unit double glazed windows to rear, sealed unit double glazed door to side leading to rear garden, vinyl flooring.