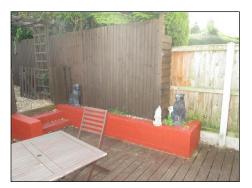

#### **Rear Garden**

Decked area with wall and fenced perimeters, steps leading up to shingled main part of the garden offering another raised decking area with a timber summer house, separate timber shed, security light, pedestrian side access, fenced perimeters.