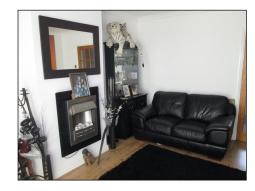

**Downstairs WC** Low level flush WC, wash hand basin, extractor fan, fully tiled to walls, ceramic tiled flooring.

**Lounge** 4.39m (14'5") x 3.56m (11'8") Sealed unit double glazed patio doors to rear leading to rear garden, coved and spot lights to ceiling, TV point, radiator, wood effect laminate flooring.