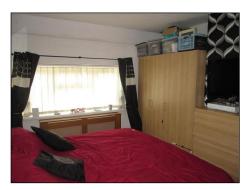

Half Landing

Radiator, sealed unit double glazed window to front.

First Floor Landing Wood effect laminate flooring, access to loft room via ladder, doors to:-

**Bedroom 1** 4.27m (14'0") x 2.84m (9'4") Sealed unit double glazed windows to rear, radiator with cover, wood effect laminate flooring, spot lights to ceiling, bi fold doors to:-

**En-Suite Shower Room** Shower cubicle with wall mounted shower and splash back shield, wash hand basin, ceramic tiled flooring.

**Bedroom 2** 3.02m (9'11") x 2.64m (8'8") Sealed unit double glazed windows to front, radiator with cover, wood effect laminate flooring, spot lights to ceiling.

**Bedroom 3** 2.97m (9'9") x 2.59m (8'6") Sealed unit double glazed windows to rear, spot lights to ceiling, radiator with cover, wood effect laminate flooring.