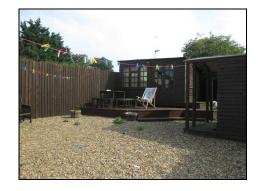

#### **Rear Garden**

Decked area with wall and fenced perimeters, steps leading up to shingled main part of the garden offering another raised decking area with a timber summer house, separate timber shed, security light, pedestrian side access, fenced perimeters.