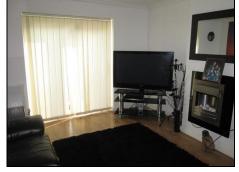

**Downstairs WC** Low level flush WC, wash hand basin, extractor fan, fully tiled to walls, ceramic tiled flooring.

**Lounge** 4.39m (14'5") x 3.56m (11'8") Sealed unit double glazed patio doors to rear leading to rear garden, coved and spot lights to ceiling, TV point, radiator, wood effect laminate flooring.