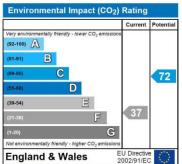

**Rear Garden** 14.33m (47' 0") x 6.53m (21' 5") approx

Walled perimeters, mostly laid to lawn, side access, patio area, shed.

**Energy Performance Certificate** 