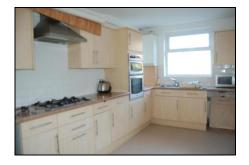

## **Kitchen** 5.07m (16' 8") x 2.48m (8' 2") approx

Range of wall and base units with contemporary work top over, five gas burner with extractor hood over, eye level oven and grill, one and a half stainless steel sink unit with drainer and mixer tap, space and plumbing for washing machine, space for fridge, localised tiling, radiator, wall mounted boiler, single glazed window to rear.