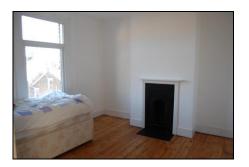

**Bedroom One** 4.40m (14' 5") x 5.04m (16' 6") approx

Single glazed window to front, exposed brick fireplace, carpet flooring, radiator, coving, skirting.

Bedroom Two 3.35m (11' 0") x 3.04m (10' 0")

Single glazed window to rear, carpet flooring, two built in cupboards, radiator.