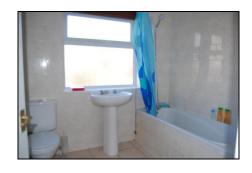

### Family Bathroom 2.21m (7' 3") x 2.45m (8' 0")

Double glazed frosted window to rear, three piece suite comprising : low level WC, pedestal wash hand basin with mixer tap, bath with shower attachment over, radiator, fully tiled wall's and floor.