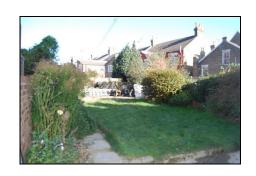

**Rear Garden** 14.33m (47' 0") x 6.53m (21' 5") approx

Walled perimeters, mostly laid to lawn, side access, patio area, shed.

**Energy Performance Certificate** 