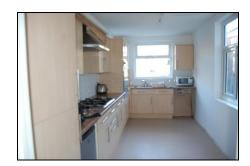

## **Kitchen** 5.07m (16' 8") x 2.48m (8' 2") approx

Range of wall and base units with contemporary work top over, five gas burner with extractor hood over, eye level oven and grill, one and a half stainless steel sink unit with drainer and mixer tap, space and plumbing for washing machine, space for fridge, localised tiling, radiator, wall mounted boiler, single glazed window to rear.