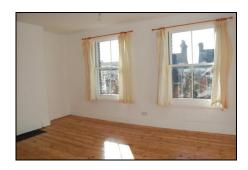

#### **Entrance Hall**

Carpet flooring, radiator, door leading to single paned back door, stairs down to cellar, door leading to:

Single glazed bay window to front, marble effect fireplace with gas fire. carpet flooring, ceiling rose, television point, telephone point, radiator.