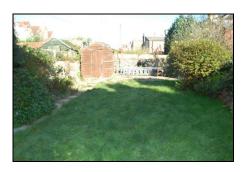

**Rear Garden** 14.33m (47' 0") x 6.53m (21' 5") approx

Walled perimeters, mostly laid to lawn, side access, patio area, shed.

**Energy Performance Certificate** 