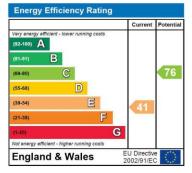

**Rear Garden** 14.33m (47' 0") x 6.53m (21' 5") approx

Walled perimeters, mostly laid to lawn, side access, patio area, shed.

**Energy Performance Certificate** 