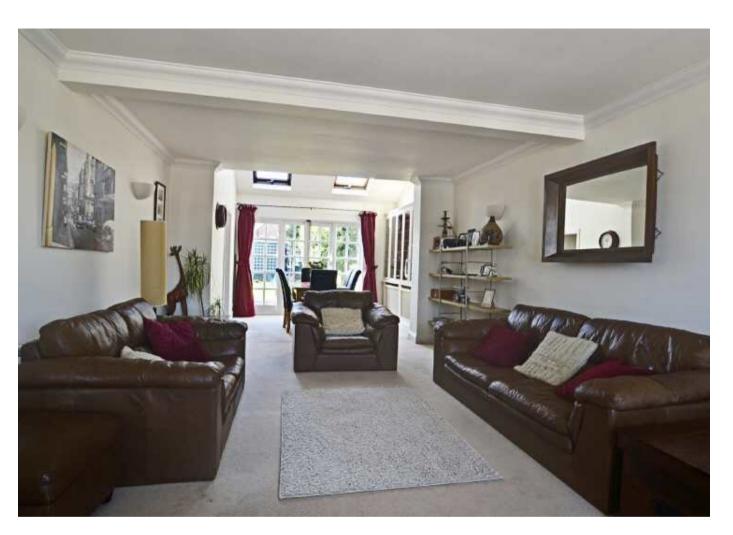

## **Description:**

This thoughtfully extended family home is ideally situated for the local recreation ground, local schools, bus routes and Petts Wood station serving both lines into London.

The property comprises a spacious hallway with tiled floor and downstairs wc, extended through lounge with skylights and french doors onto the decking. There is a good sized kitchen with white units and space for an American fridge/freezer. The kitchen opens up onto the conservatory which is heated and is currently used as a playroom.