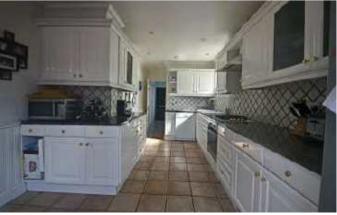

## **Description:**

This thoughtfully extended family home is ideally situated for the local recreation ground, local schools, bus routes and Petts Wood station serving both lines into London.

The property comprises a spacious hallway with tiled floor and downstairs wc, extended through lounge with skylights and french doors onto the decking. There is a good sized kitchen with white units and space for an American fridge/freezer. The kitchen opens up onto the conservatory which is heated and is currently used as a playroom.