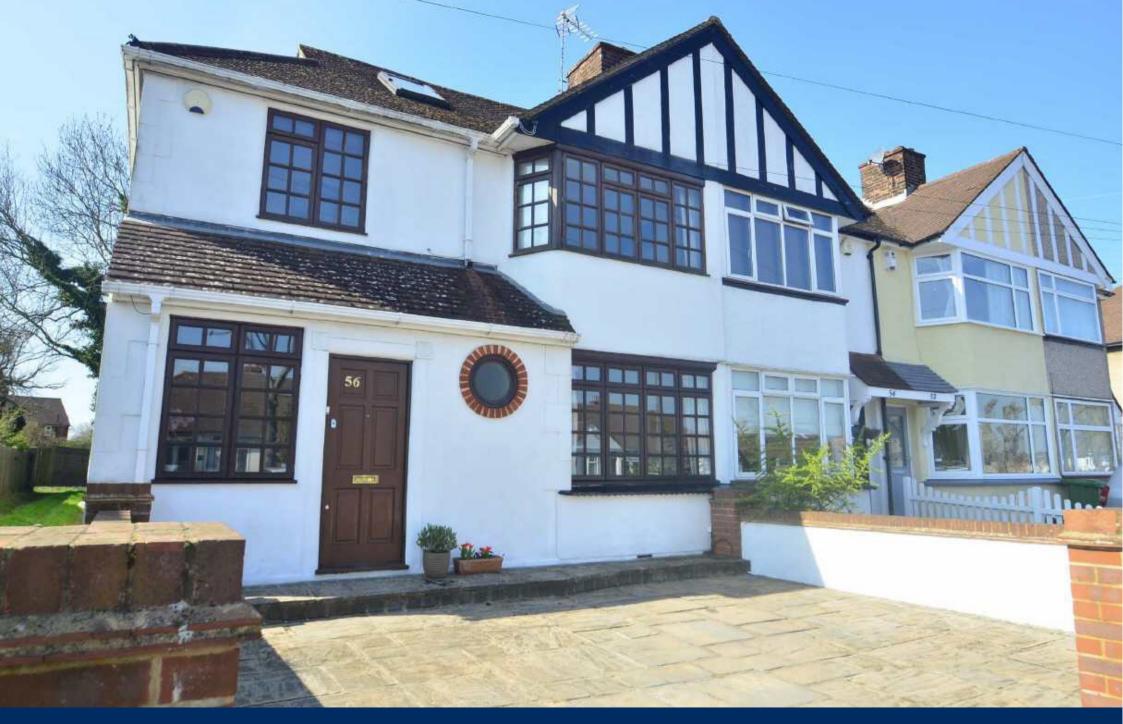

## **Description:**

This thoughtfully extended family home is ideally situated for the local recreation ground, local schools, bus routes and Petts Wood station serving both lines into London.

The property comprises a spacious hallway with tiled floor and downstairs wc, extended through lounge with skylights and french doors onto the decking. There is a good sized kitchen with white units and space for an American fridge/freezer. The kitchen opens up onto the conservatory which is heated and is currently used as a playroom.

Externally the property has off-street parking to the front for two cars. To the rear is the garden which benefits from a decked area but is mainly laid to lawn. There is also a garage at the end of the garden which is larger than average.