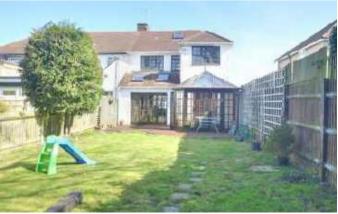

Externally the property has off-street parking to the front for two cars. To the rear is the garden which benefits from a decked area but is mainly laid to lawn. There is also a garage at the end of the garden which is larger than average.