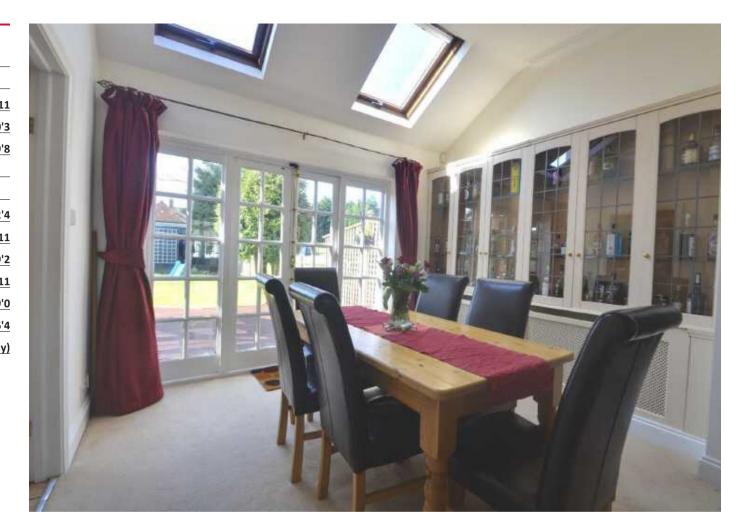

## **Description:**

This thoughtfully extended family home is ideally situated for the local recreation ground, local schools, bus routes and Petts Wood station serving both lines into London.

The property comprises a spacious hallway with tiled floor and downstairs wc, extended through lounge with skylights and french doors onto the decking. There is a good sized kitchen with white units and space for an American fridge/freezer. The kitchen opens up onto the conservatory which is heated and is currently used as a playroom.