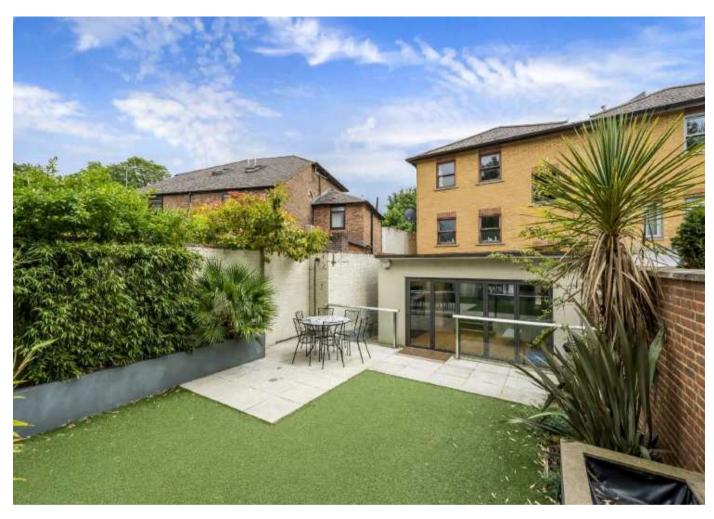

The first floor is given over to the master suit, so you can have your own floor, with the other three bedrooms and family bathroom on the top floor.

The enclosed garden is attractively landscaped and is designed for ease of maintenance with an Astroturf lawn, so rather than having to worry about cutting the lawn you can relax and enjoy the secluded aspect.