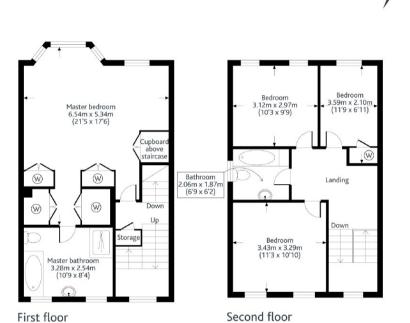

The first floor is given over to the master suit, so you can have your own floor, with the other three bedrooms and family bathroom on the top floor.

The enclosed garden is attractively landscaped and is designed for ease of maintenance with an Astroturf lawn, so rather than having to worry about cutting the lawn you can relax and enjoy the secluded aspect.