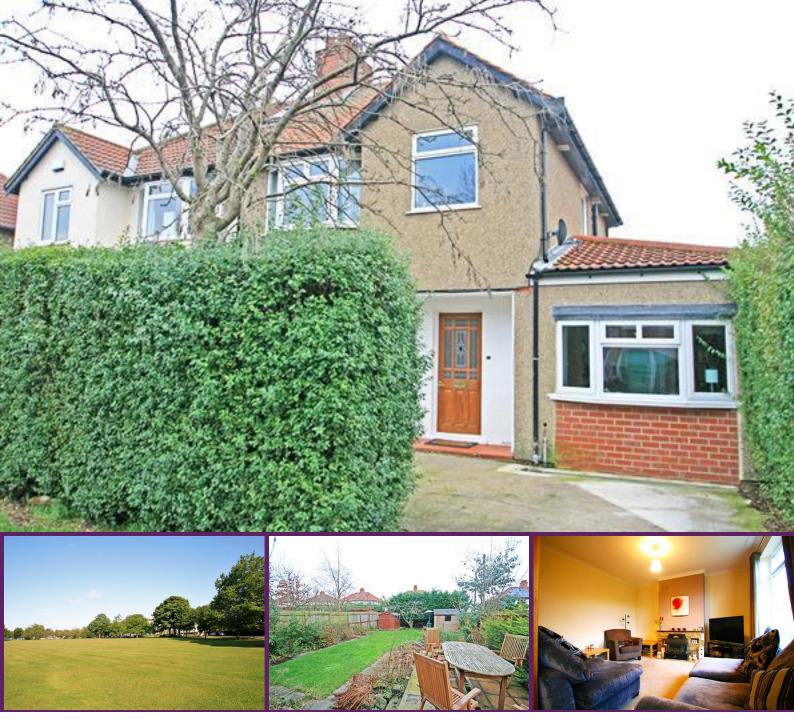

# **34 Leyland Road** Harrogate, HG1 4RU

Email: talk@alexandergibson.co.uk Telephone: 01423 563077 5 Raglan Street, Princes Square, Harrogate, HG1 1LE

Alexander Gibson Estate Agents ©2014

An extended four-bedroomed semi-detached house with off street parking and an enclosed rear garden, in this popular residential location just off Knaresborough Road. The property has the advantage of uPVC double glazing and gas central heating and enjoys a convenient location close to local shops and within walking distance of the Stray and the town centre.

#### FRONT GARDEN / DRIVEWAY Privacy Hedge. Off-street parking.

ENTRANCE HALL Central heating radiator, understairs cupboard.

DINING ROOM Bay window to front and central heating radiator. Stone surround gas fire.

BREAKFAST AREA / OFFICE Window to rear and central heating radiator. Understairs cupboard.

LIVING ROOM Patio doors to rear and central heating radiator. Stone surround gas fire.

KITCHEN Range of wall and base units, plus work surfaces having inset stainless-steel sink and drainer. Four ring gas hob with extractor hood above. Plumbing for washing machine, dishwasher and electric oven. Space for fridge / freezer. Window to rear. Door to garden.

SEPARATE WC Low-flush WC in white. Window to side.

FIRST FLOOR LANDING Window to side and laddered access to roof void.

REAR GARDEN Large garden with patio area.