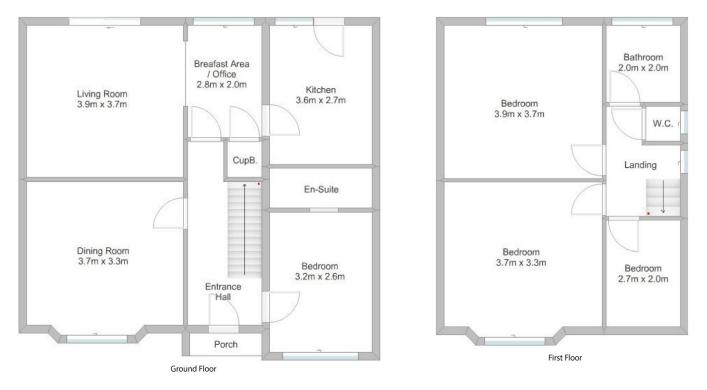

#### FRONT GARDEN / DRIVEWAY Privacy Hedge. Off-street parking.

ENTRANCE HALL Central heating radiator, understairs cupboard.

DINING ROOM Bay window to front and central heating radiator. Stone surround gas fire.

BREAKFAST AREA / OFFICE Window to rear and central heating radiator. Understairs cupboard.

LIVING ROOM Patio doors to rear and central heating radiator. Stone surround gas fire.

KITCHEN Range of wall and base units, plus work surfaces having inset stainless-steel sink and drainer. Four ring gas hob with extractor hood above. Plumbing for washing machine, dishwasher and electric oven. Space for fridge / freezer. Window to rear. Door to garden.

BEDROOM A double bedroom with window to front and central heating radiator.

EN-SUITE Shower, wash basin and WC. Central heating boiler in cupboard.

BEDROOM A double bedroom with window to rear and central heating radiator.

BEDROOM A double bedroom with bay window to front with central heating radiator.

BEDROOM Single bedroom with window to front, central heating radiator

BATHROOM With pedestal washbasin and panelled bath with shower above. Tiled walls and window to rear.

SEPARATE WC Low-flush WC in white. Window to side.

FIRST FLOOR LANDING Window to side and laddered access to roof void.

REAR GARDEN Large garden with patio area.