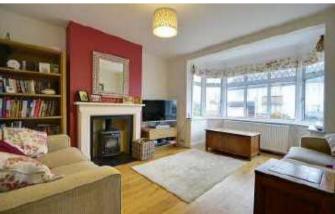

The accommodation comprises lounge with delightful bay window to front, cloakroom and the superb kitchen diner/family room which has benefited from an impressive extension. The modern kitchen was fitted in September 2015 with the space offering both a dining and sofa/TV area as well as bi-folding doors overlooking the garden.