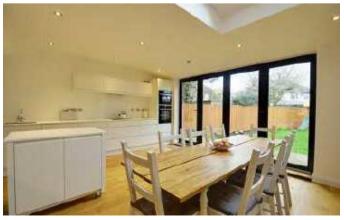

The accommodation comprises lounge with delightful bay window to front, cloakroom and the superb kitchen diner/family room which has benefited from an impressive extension. The modern kitchen was fitted in September 2015 with the space offering both a dining and sofa/TV area as well as bi-folding doors overlooking the garden.