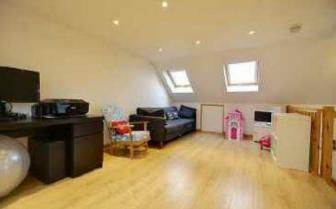

To the first floor is the master bedroom with ensuite shower room, two further bedrooms and the family bathroom. The original loft space has been converted to provide a further double bedroom/games room.