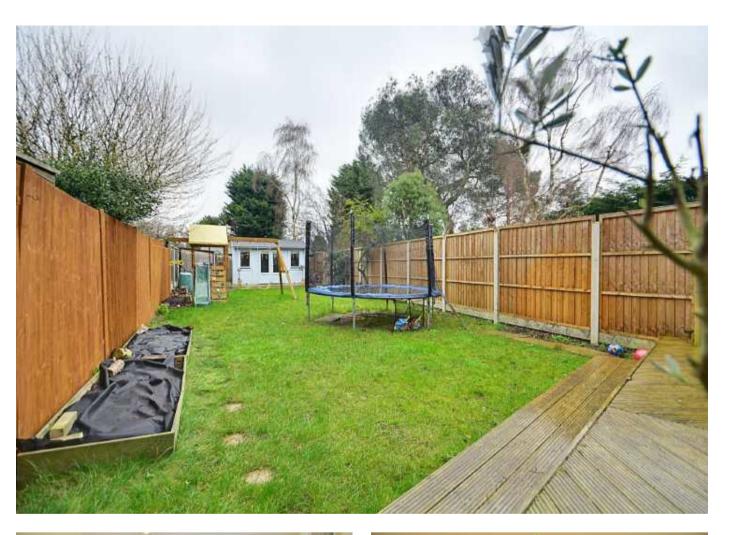

To the rear of the property is the mainly laid to lawn garden and a summer house which has power and wired Internet. To the front is off street parking.

Internal viewing is essential to fully appreciated the location and quality of this family home.