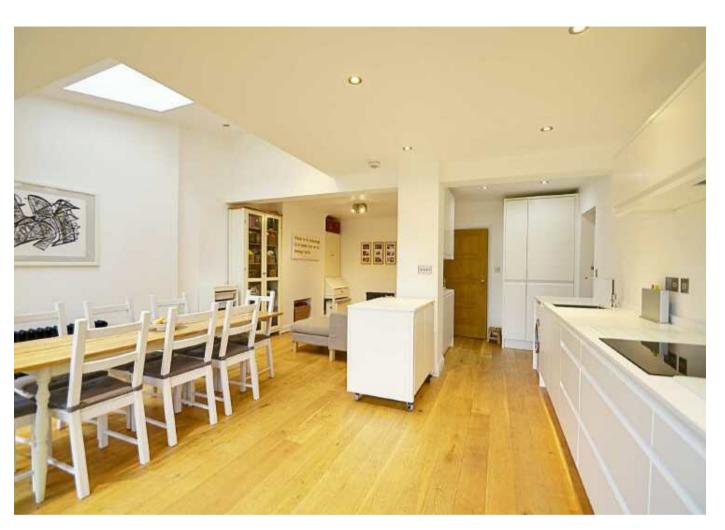

The accommodation comprises lounge with delightful bay window to front, cloakroom and the superb kitchen diner/family room which has benefited from an impressive extension. The modern kitchen was fitted in September 2015 with the space offering both a dining and sofa/TV area as well as bi-folding doors overlooking the garden.