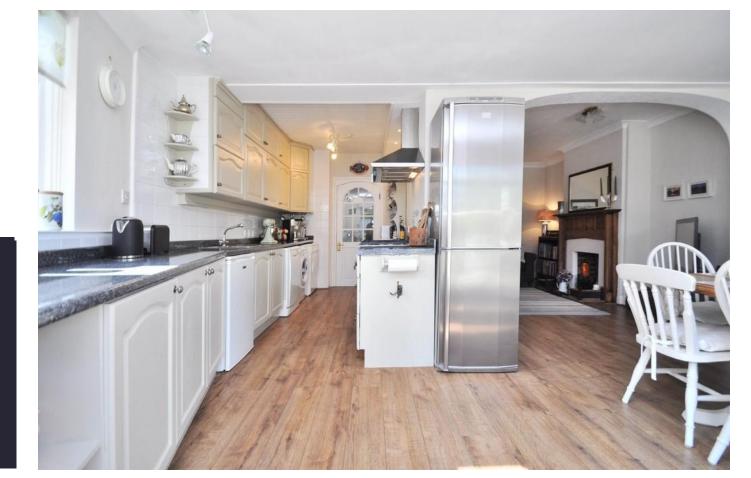

The house itself has had a single storey ground floor extension to provide a large open plan living/kitchen space. A loft conversion provides a further double bedroom and we understand there is the potential to create a bathroom or shower room subject to the usual consents being obtained.