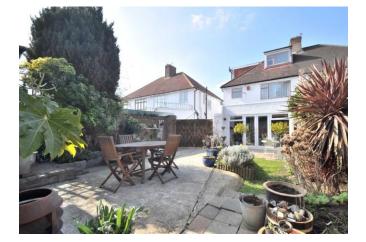

There is off street parking for 2 cars to the front of the property and the shared driveway gives access to the rear garden. The garden is well designed for ease of maintenance. There is a garage at the rear of the garden and a good size workshop or hobby room that can lend itself to a number of uses. There is an additional shed as well, so plenty of storage is available.