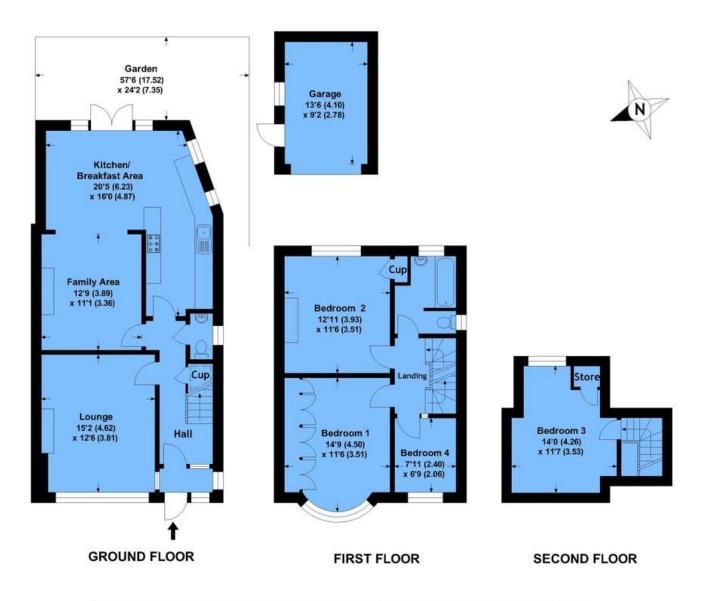

### Kidbrooke Park Road APPROX. GROSS INTERNAL FLOOR AREA 1349.36 SOFT / 125.36 SOM. EX. GARAGE

The Property NAFA APPROVED CODE

This is for guidance only, not to scale and must not be relied upon as a statement of fact. Attention is drawn to the notice on these particulars.