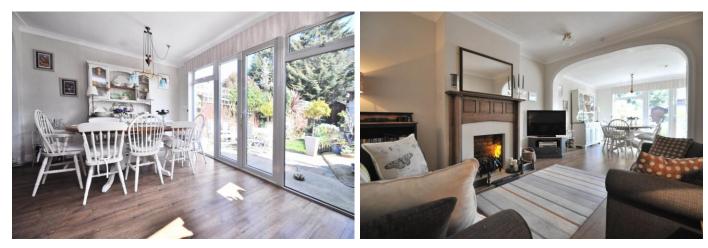

The house itself has had a single storey ground floor extension to provide a large open plan living/kitchen space. A loft conversion provides a further double bedroom and we understand there is the potential to create a bathroom or shower room subject to the usual consents being obtained.