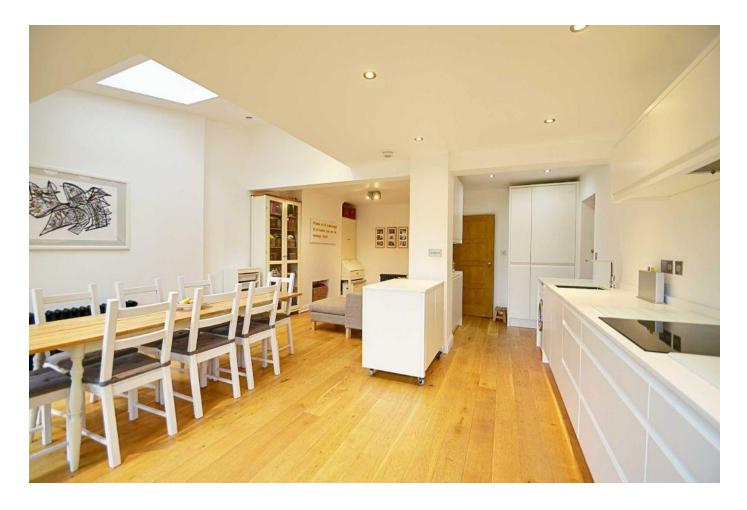

The accommodation comprises lounge with delightful bay window to front, cloakroom and the superb kitchen diner/family room which has benefited from an impressive extension. The modern kitchen was fitted in September 2015 with the space offering both a dining and sofa/TV area as well as bi-folding doors overlooking the garden.