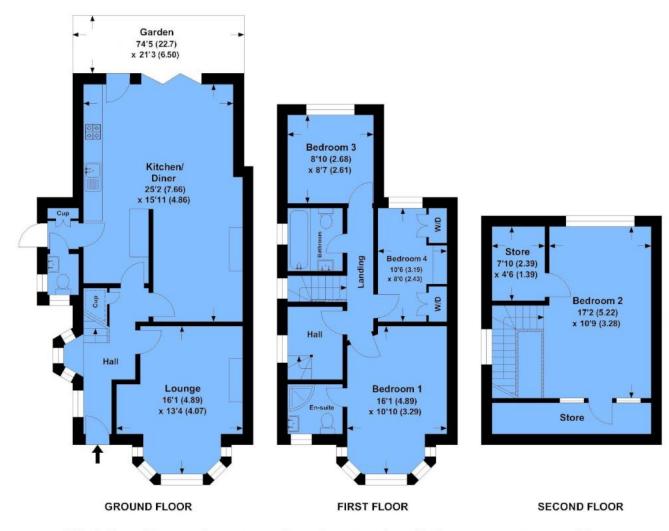

## **Crest View Drive**

APPROX. GROSS INTERNAL FLOOR AREA 1476.16 SQFT / 137.14 SQM.

This is for guidance only not to scale and must not be relied upon as a statement of fact