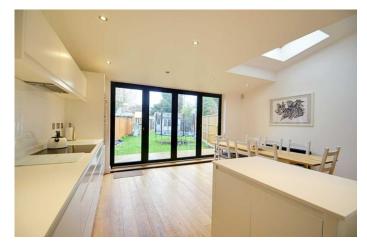

The accommodation comprises lounge with delightful bay window to front, cloakroom and the superb kitchen diner/family room which has benefited from an impressive extension. The modern kitchen was fitted in September 2015 with the space offering both a dining and sofa/TV area as well as bi-folding doors overlooking the garden.