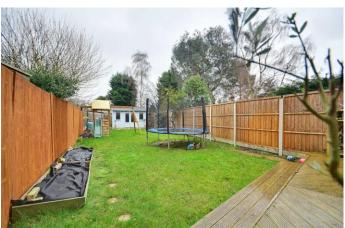

To the first floor is the master bedroom with ensuite shower room, two further bedrooms and the family bathroom. The original loft space has been converted to provide a further double bedroom/games room. To the rear of the property is the mainly laid to lawn garden and a summer house which has power and wired Internet. To the front is off street parking. Internal viewing is essential to fully appreciated the location and quality of this family home.