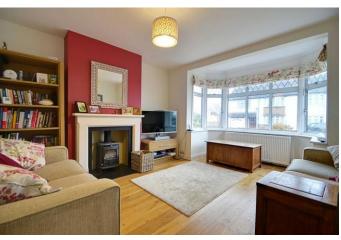

#### Lounge

15'4 x 12'10 (max) Kitchen diner/ family room 24'1 x 16'5 Downstairs wc

Stairs to first floor