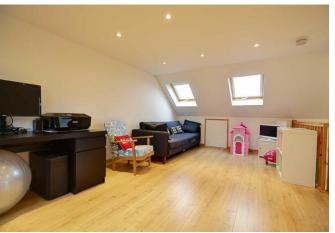

To the first floor is the master bedroom with ensuite shower room, two further bedrooms and the family bathroom. The original loft space has been converted to provide a further double bedroom/games room. To the rear of the property is the mainly laid to lawn garden and a summer house which has power and wired Internet. To the front is off street parking. Internal viewing is essential to fully appreciated the location and quality of this family home.