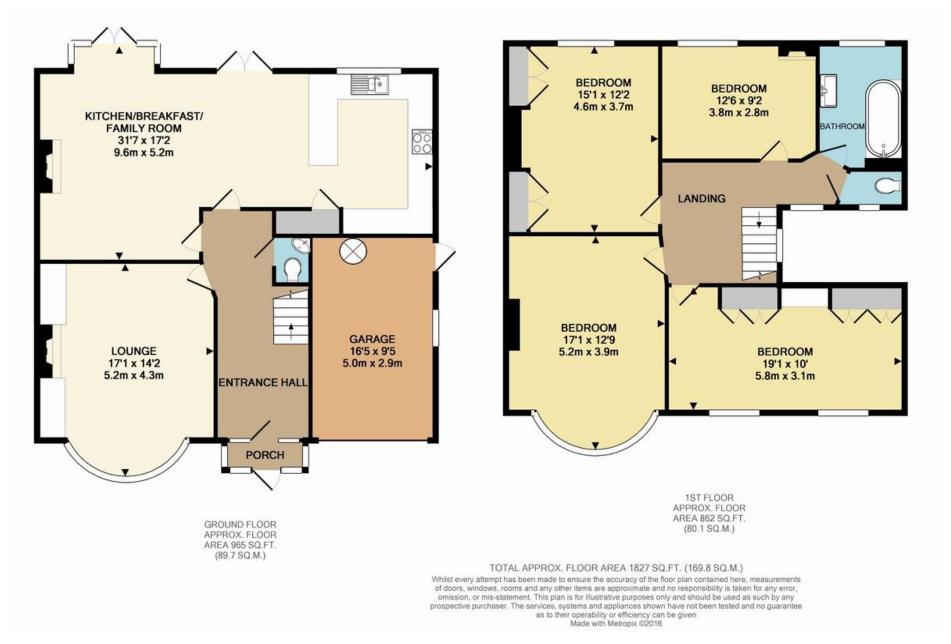

Rectory Road, Beckenham BR3 1HR Guide Price £750,000 - £800,000

www.jdmestateagents.com 020 8313 6800

Guide Price £750,000 - £800,000

A four bedroom semi-detached house located in the heart of Beckenham. The property offers a flexible modern living space with ample bedroom sizes. The property consists of a bright entrance hallway with stained glass windows, lounge room with a large bay window, built in storage and beautiful feature fireplace. The kitchen is fitted with a full range of wall and base units plus a breakfast bar and is open plan to the dining/family room with feature gas fire place and marble surround. The kitchen and dining rooms include two sets of French doors leading to a paved entertaining patio area and 108' x 35' rear garden with laid lawn and mature flower beds.

Upstairs we have a bright landing with further stain glass windows, four double bedrooms with two including built in wardrobes, a modern family bathroom with shower over the bath and a separate WC.

The property also benefits from a downstairs cloakroom, double glazed windows, storm porch, large loft storage, gas central heating with new boiler, garage and a driveway for two vehicles.