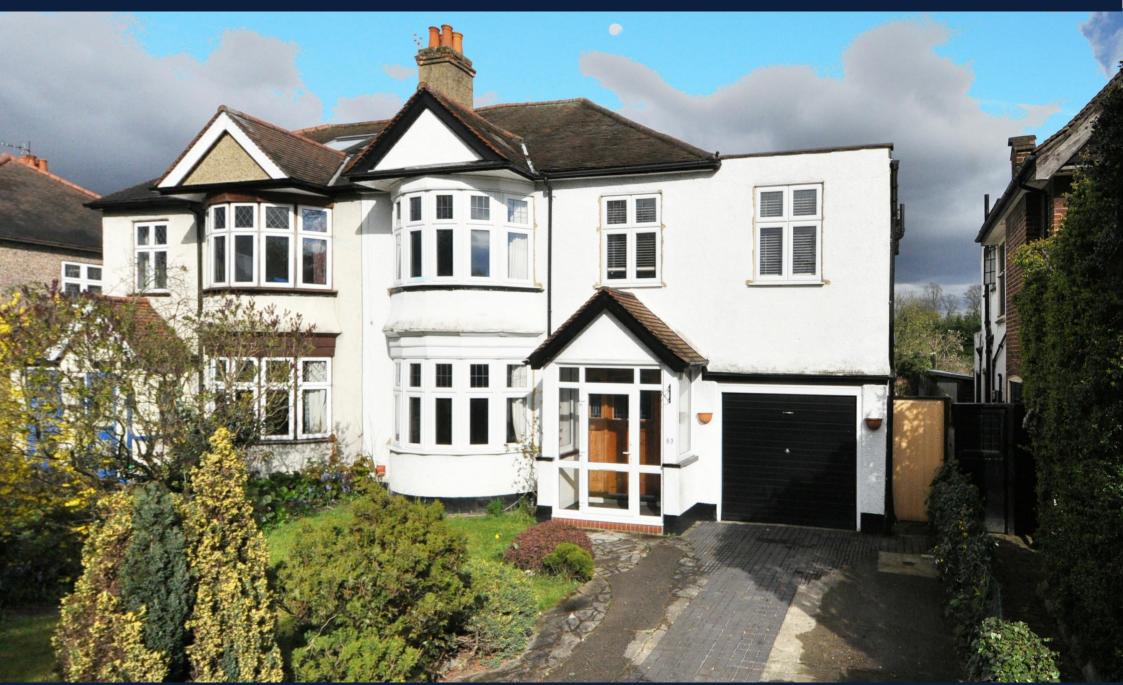

Rectory Road, Beckenham BR3 1HR Guide Price £750,000 - £800,000

www.jdmestateagents.com 020 8313 6800

Guide Price £750,000 - £800,000

A four bedroom semi-detached house located in the heart of Beckenham. The property offers a flexible modern living space with ample bedroom sizes. The property consists of a bright entrance hallway with stained glass windows, lounge room with a large bay window, built in storage and beautiful feature fireplace. The kitchen is fitted with a full range of wall and base units plus a breakfast bar and is open plan to the dining/family room with feature gas fire place and marble surround. The kitchen and dining rooms include two sets of French doors leading to a paved entertaining patio area and 108' x 35' rear garden with laid lawn and mature flower beds.

Upstairs we have a bright landing with further stain glass windows, four double bedrooms with two including built in wardrobes, a modern family bathroom with shower over the bath and a separate WC.

The property also benefits from a downstairs cloakroom, double glazed windows, storm porch, large loft storage, gas central heating with new boiler, garage and a driveway for two vehicles.