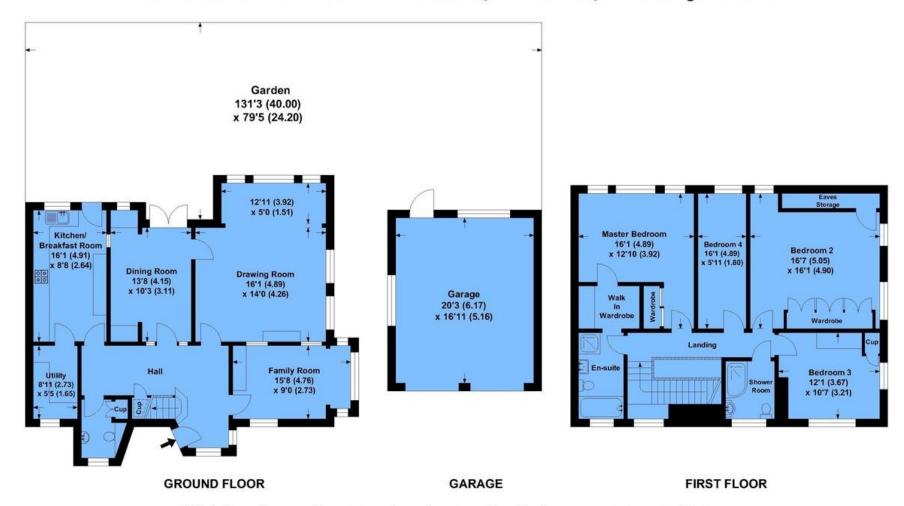

## Roughwood 21 Holbrook Lane

APPROX. GROSS INTERNAL FLOOR AREA 2025.25 SQFT / 188.15 SQM. Ex. Garage Inc. Store

This is for guidance only, not to scale and must not be relied upon as a statement of fact.