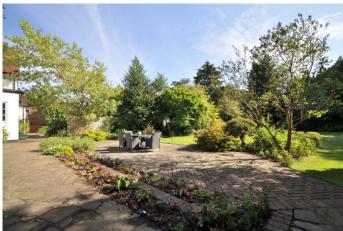

To the rear is a delightful well kept garden which is mainly laid to lawn with borders stocked with a wide variety of specimen trees and shrubs. To the front is a driveway providing ample parking and access to two detached garages.