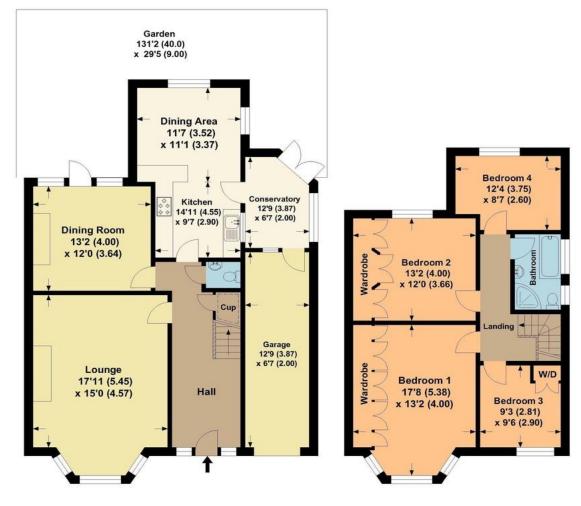

## **GUIDE PRICE £725,000-£750,000**

Situated on a popular road in 'the Knoll' is this delightful, purpose built, four bedroom semi detached house.

Accommodation comprises, welcoming entrance hall, living room with bay window and feature fireplace, dining room with door onto the patio and extended kitchen/breakfast room with modern units and integrated appliances.

Downstairs further benefits from a wc and a conservatory which also has an integrated door into the garage.

To the first floor the master bedroom has a bay window and ample fitted storage. There is another double bedroom with fitted wardrobes, two further good sized single bedrooms and a modern family bathroom boasting separate bath and shower cubicle.

Externally the property has a landscaped driveway to the front and an exceptionally well stocked garden to the rear. Internal viewing is highly recommended.

## **Broxbourne Road**

APPROX. GROSS INTERNAL FLOOR AREA 1854.11 SQFT / 172.25 SQM.

**GROUND FLOOR** 

FIRST FLOOR

This is for guidance only, not to scale and must not be relied upon as a statement of fact.