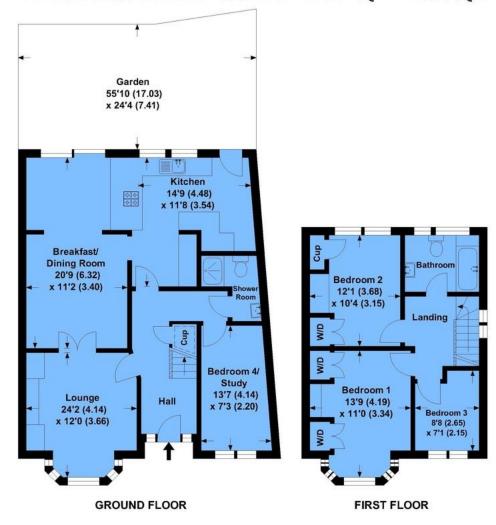

Woodside Avenue, Chislehurst. Kent BR7 6BU £600,000 Freehold

www.jdmestateagents.com 020 8325 8000

A fabulous family home with versatile living accommodation. this property has been refurbished to high very specification and is offered to the market in a very There is a bedroom/family stylish design. room/playroom/office on one side of the hallway along with a contemporary downstairs shower room. To the other side of the hallway is the lounge with a bay window to the front and wood flooring and double doors to the sitting/family area, in turn that is open to the dining area and stylish kitchen and utility, all of which have the benefit of under floor heating.

To the first floor there are three bedrooms two double and a good size single, these are serviced by a family bathroom with shower over the bath. There is still room for expansion to go into the loft to create another bedroom and ensuite bathroom, subject to planning consents.

Outside to the rear is a lovely garden with patio and laid to lawn, quite private as you back onto woodland.

To the front of the property is a brick paved driveway with parking for two cars.

Placed in central Chislehurst close to good schools and amenities, the High Street is just 0.4 of a mile, making this property a brilliant purchase for a family.

## **Woodside Avenue**

APPROX. GROSS INTERNAL FLOOR AREA 1295.54 SQFT / 120.36 SQM.

This is for guidance only, not to scale and must not be relied upon as a statement of fact.

Attention is drawn to the notice on these particulars.