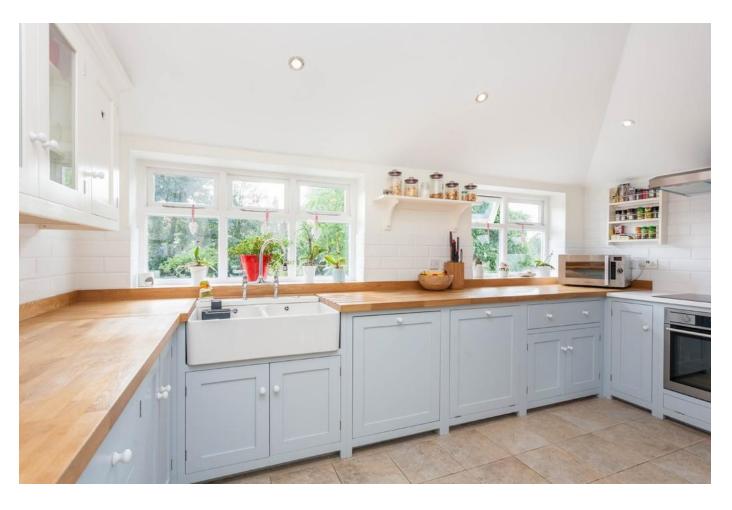

Having undergone a complete renovation over the last 3-4 years, the current owners have successfully blended the old with the new with a bespoke fitted shaker style deVol kitchen, exquisite Villeroy & Boch bathroom and tasteful décor whilst highlighting the original features that remain.