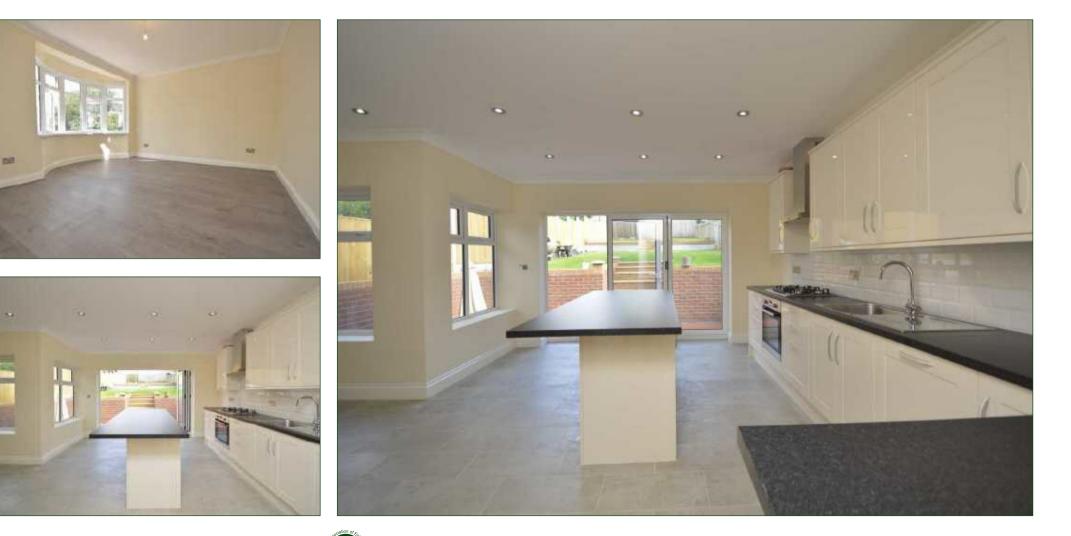

#### KITCHEN DINER 6.07m max x 5.30m max (19'11'' max x 17'5'' max)

Fitted high gloss wall and base units, work surface with tiled splash back, five ring hob with contemporary extractor hood above, centre island unit with fitted base units, one bowl stainless steel sink with drainer unit, space and services for washing machine, integral oven/grill, integral dishwasher, spotlights to ceiling, tiled flooring, chrome wall plate double plug socket, chrome light switches, folding fully glazed patio doors to rear leading into rear garden, double glazed window to rear.