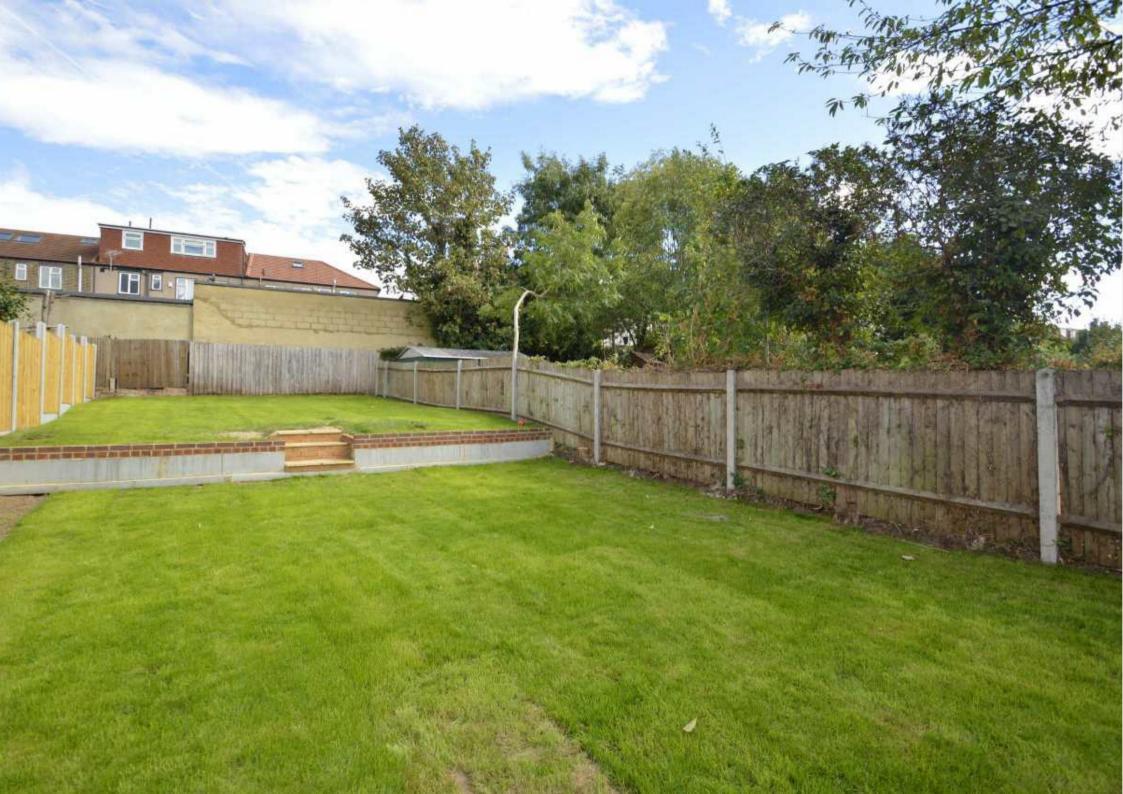

#### EXTERIOR 26.5m (86'11'')

The rear garden measures approximately 86' and features brick paving to front, then stone tiled steps to remainder laid lawn, personal gated side access leading to front drive.