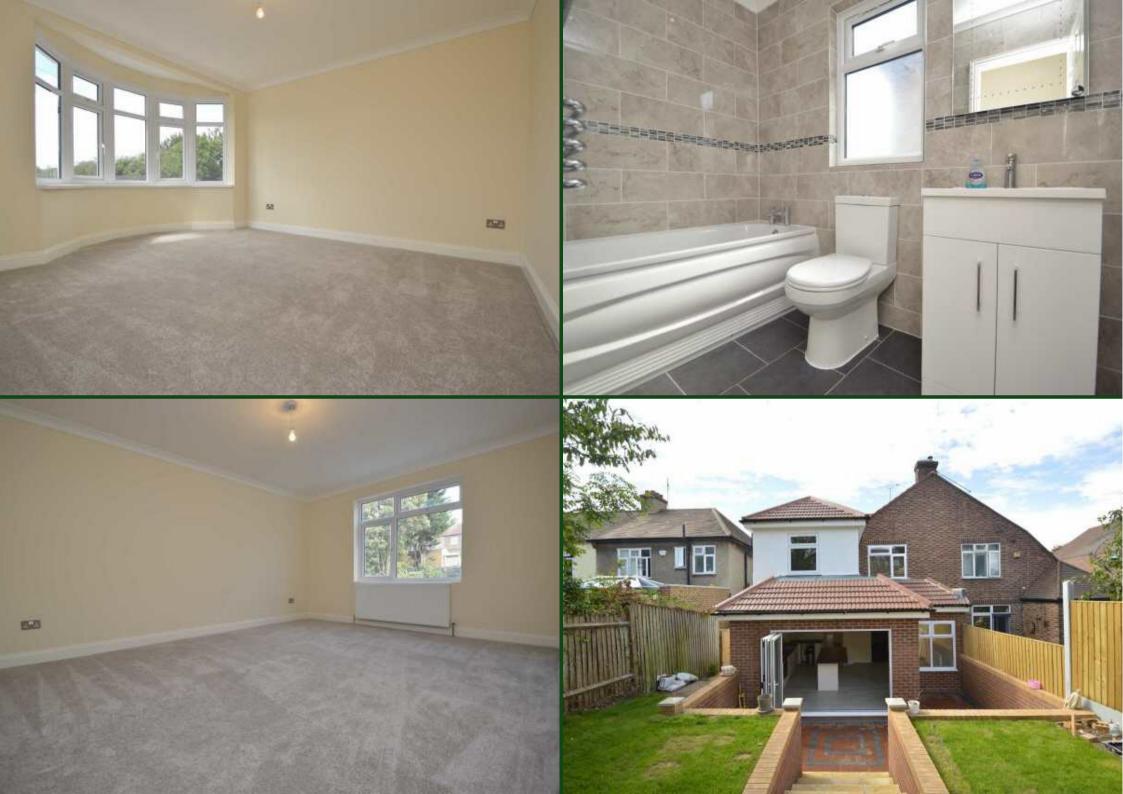

# BEDROOM ONE 4.60m max into bay x 3.62m (15'1" max into bay x 11'11")

Double glazed bay window to front, fitted carpet, radiator, coving, fitted cupboard.

# FAMILY BATHROOM 2.3m x 1.5m (7'7'' x 4'11'')

Suite comprising panelled bath, low level w.c, hand wash basin inset in vanity unit, fully tiled walls, tiled flooring, spotlights inset in ceiling, chrome heated towel rail, double glazed opaque window to flank.

#### EXTERIOR 26.5m (86'11'')

The rear garden measures approximately 86' and features brick paving to front, then stone tiled steps to remainder laid lawn, personal gated side access leading to front drive.