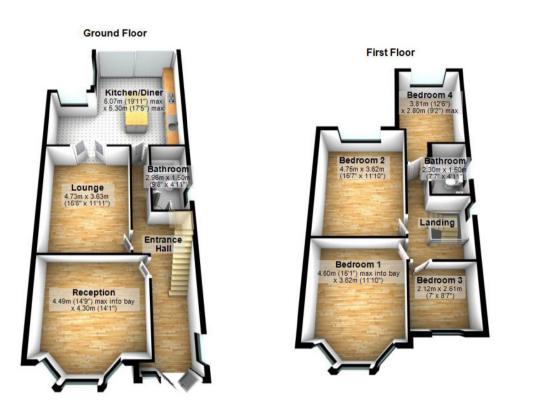

#### ENTRANCE

Via glazed door and side-light windows to entrance hallway with wood flooring, spotlights inset to ceiling, timber skirting, coving, radiator, carpeted stairs to first floor, understairs storage and metre cupboard, door to:-

## **RECEPTION 4.49m max into bay x 4.3m (14'9'' max into bay x 14'1'')**

Double glazed bay window to front, radiator, light, wood flooring, chrome wall plate double plug socket, chrome light switches.

## LOUNGE 4.73m x 3.63m (15'6'' x 11'11'')

Glazed wooden framed doors to rear leading into dining area, radiator, spotlights inset to ceiling, wood flooring, chrome wall plate double plug socket, chrome light switches

#### KITCHEN DINER 6.07m max x 5.30m max (19'11'' max x 17'5'' max)

Fitted high gloss wall and base units, work surface with tiled splash back, five ring hob with contemporary extractor hood above, centre island unit with fitted base units, one bowl stainless steel sink with drainer unit, space and services for washing machine, integral oven/grill, integral dishwasher, spotlights to ceiling, tiled flooring, chrome wall plate double plug socket, chrome light switches, folding fully glazed patio doors to rear leading into rear garden, double glazed window to rear.

#### **GROUND FLOOR BATHROOM 2.96m x 1.5m (9'9'' x 4'11'')**

Suite comprising panelled bath, fully enclosed shower cubicle with rainfall shower, hand wash basin inset in vanity unit, low level w.c, fully tiled walls, tiled flooring, chrome heated towel rail, extractor fan, spotlights in set in ceiling, double glazed opaque window to flank.

#### FIRST FLOOR LANDING

Double glazed window to flank, access to loft space, fitted carpet, door to;

# BEDROOM ONE 4.60m max into bay x 3.62m (15'1" max into bay x 11'11")

Double glazed bay window to front, fitted carpet, radiator, coving, fitted cupboard.

## BEDROOM TWO 4.75m x 3.62m (15'7'' x 11'11'')

Double glazed window to rear with radiator under, fitted carpet, coving.

#### BEDROOM THREE 2.61m x 2.12m (8'7'' x 6'11'')

Double glazed window to front with radiator under, fitted carpet, coving.

## **BEDROOM FOUR 3.81m x 2.8m max** (12'6'' x 9'2'' max)

Double glazed window to rear with radiator under, fitted carpet, coving.

# FAMILY BATHROOM 2.3m x 1.5m (7'7'' x 4'11'')

Suite comprising panelled bath, low level w.c, hand wash basin inset in vanity unit, fully tiled walls, tiled flooring, spotlights inset in ceiling, chrome heated towel rail, double glazed opaque window to flank.