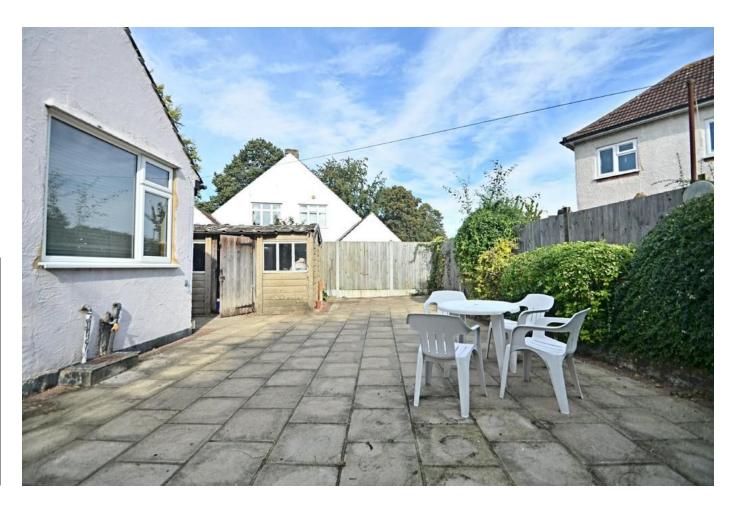

To the rear is a south easterly facing garden and garage. To the front is a driveway with space for a minimum of two cars.

Internal viewing is highly recommended to fully appreciate the full potential of this property.