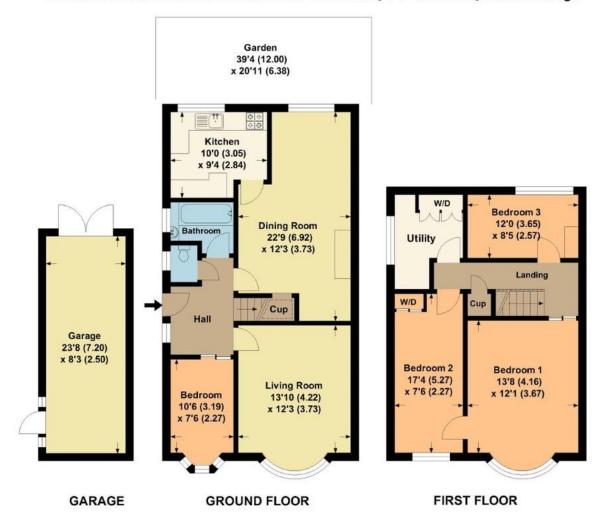

The ground floor comprises a front facing lounge, living/dining room, kitchen, bedroom five/study, family bathroom with separate w/c and storage cupboard.

The first floor features three double bedrooms and a single room.

To the rear is a south easterly facing garden and garage. To the front is a driveway with space for a minimum of two cars.

Internal viewing is highly recommended to fully appreciate the full potential of this property.

## Magpie Hall Lane APPROX. GROSS INTERNAL FLOOR AREA 1310.23 SQFT / 121.72 SQM. Excl. Garage

This is for guidance only, not to scale and must not be relied upon as a statement of fact.

Attention is drawn to the notice on these particulars.