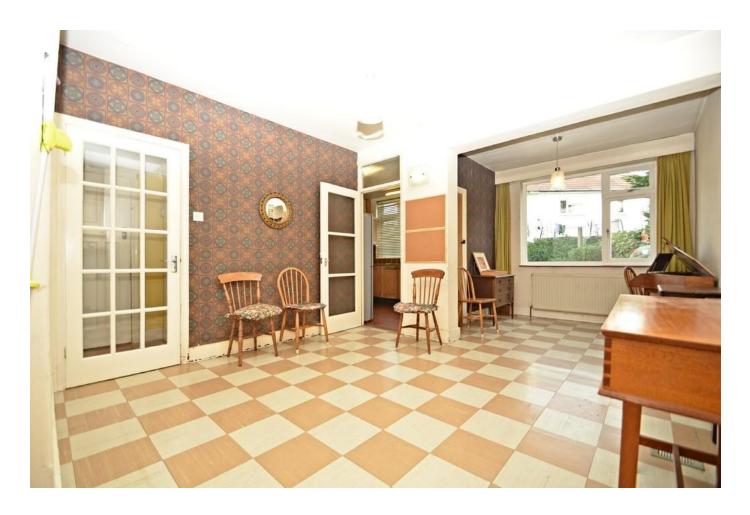

The ground floor comprises a front facing lounge, living/dining room, kitchen, bedroom five/study, family bathroom with separate w/c and storage cupboard.

The first floor features three double bedrooms and a single room.