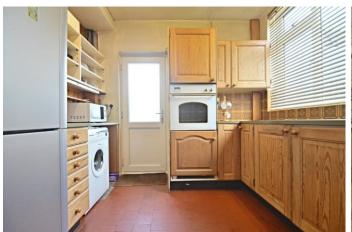

The ground floor comprises a front facing lounge, living/dining room, kitchen, bedroom five/study, family bathroom with separate w/c and storage cupboard.

The first floor features three double bedrooms and a single room.