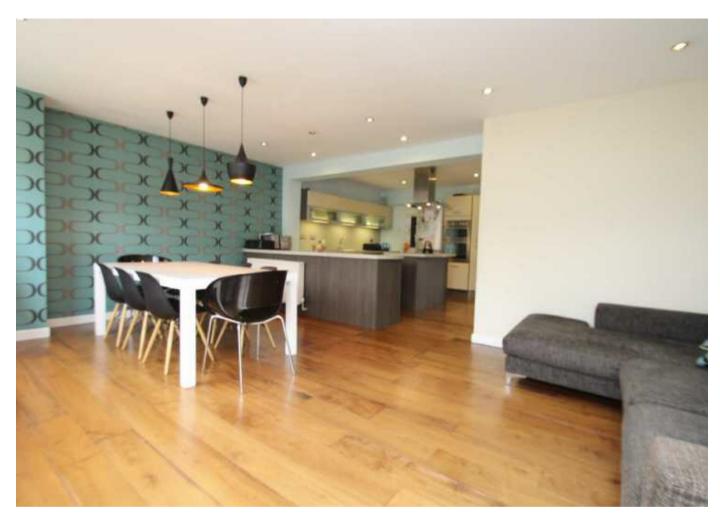

## **Description:**

Beautifully refurbished four bedroom, three reception room family home. Located just a short distance to Petts Wood or Orpington this spacious family home offers large reception room, modern fitted kitchen/breakfast room with added playroom/office space, with an abundance of storage and a downstairs WC. Upstairs boasts three good sized double bedrooms - master with ensuite and a single bedroom, family bathroom with bath and separate shower cubical. Further benefits include off street parking for two cars, gas central heating and double glazing. Offered unfurnished . Council Tax Band D EPC rating C.

## **Room Dimensions:**

| Lounge                 | 13' 9" x 6' 8"   |
|------------------------|------------------|
| Kitchen/breakfast room | 26' 1" x 20' 3"  |
| Bedroom 1              | 11' 10" x 11' 0" |
| Bedroom 2              | 13' 1" x 10' 0"  |
| Bedroom 3              | 11' 1" x 9' 6"   |
| New room               |                  |