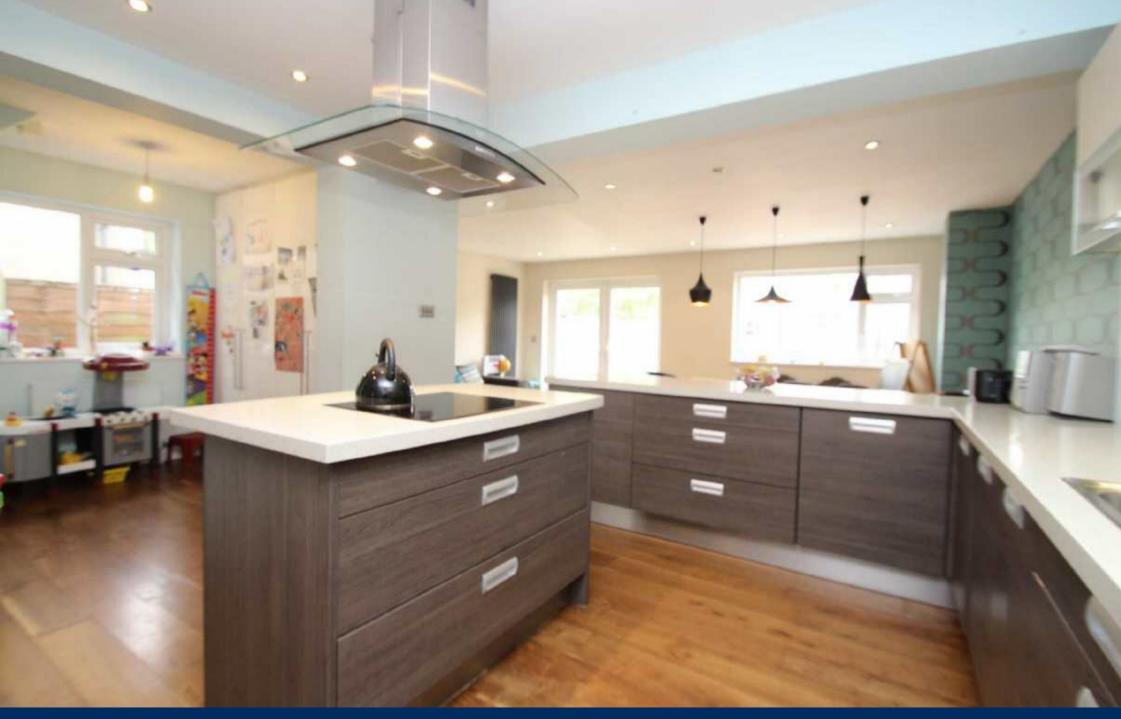

## **Description:**

Beautifully refurbished four bedroom, three reception room family home. Located just a short distance to Petts Wood or Orpington this spacious family home offers large reception room, modern fitted kitchen/breakfast room with added playroom/office space, with an abundance of storage and a downstairs WC. Upstairs boasts three good sized double bedrooms - master with ensuite and a single bedroom, family bathroom with bath and separate shower cubical. Further benefits include off street parking for two cars, gas central heating and double glazing. Offered unfurnished . Council Tax Band D EPC rating C.

## **Room Dimensions:**

| Lounge                 | 13' 9" x 6' 8"   |
|------------------------|------------------|
| Kitchen/breakfast room | 26' 1" x 20' 3"  |
| Bedroom 1              | 11' 10" x 11' 0" |
| Bedroom 2              | 13' 1" x 10' 0"  |
| Bedroom 3              | 11' 1" x 9' 6"   |
| New room               |                  |