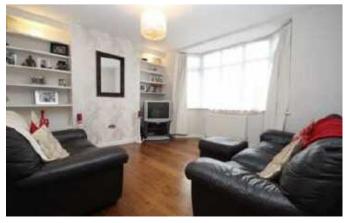

## **Description:**

Beautifully refurbished four bedroom, three reception room family home. Located just a short distance to Petts Wood or Orpington this spacious family home offers large reception room, modern fitted kitchen/breakfast room with added playroom/office space, with an abundance of storage and a downstairs WC. Upstairs boasts three good sized double bedrooms - master with ensuite and a single bedroom, family bathroom with bath and separate shower cubical. Further benefits include off street parking for two cars, gas central heating and double glazing. Offered unfurnished . Council Tax Band D EPC rating C.

## **Room Dimensions:**

| Lounge                 | 13' 9" x 6' 8"   |
|------------------------|------------------|
| Kitchen/breakfast room | 26' 1" x 20' 3"  |
| Bedroom 1              | 11' 10" x 11' 0" |
| Bedroom 2              | 13' 1" x 10' 0"  |
| Bedroom 3              | 11' 1" x 9' 6"   |
| New room               |                  |