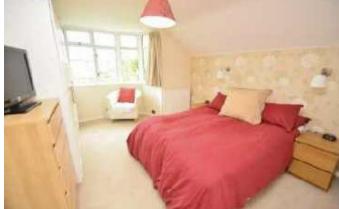

Tenure:

Council Tax Band: E

Local Authority: Bromley

| Room Dimensions:      |                 |
|-----------------------|-----------------|
| Lounge                | 14'1 x 11'5     |
| Kitchen/Diner         | 19'3 x 15'0 max |
| Conservatory          | 10'7 x 9'10     |
| Bedroom Four/Study    | 7'5 x 7'3       |
| Downstairs Cloakroom  |                 |
| Stairs to First Floor |                 |
| Bedroom One           | 14'5 x 11'5     |
| Bedroom Two           | 14'1 x 7'8      |
| Bedroom Three         | 11'5 x 7'10     |
| Bathroom              | 10'3 x 7'7      |
| Rear Garden           | 72' x 55'       |
| Plot Size             | 0.203 acres     |