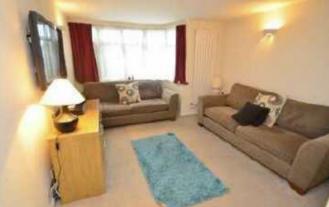

Tenure:

Council Tax Band: E

Local Authority: Bromley

| Room Dimensions:      |                 |
|-----------------------|-----------------|
| Lounge                | 14'1 x 11'5     |
| Kitchen/Diner         | 19'3 x 15'0 max |
| Conservatory          | 10'7 x 9'10     |
| Bedroom Four/Study    | 7'5 x 7'3       |
| Downstairs Cloakroom  |                 |
| Stairs to First Floor |                 |
| Bedroom One           | 14'5 x 11'5     |
| Bedroom Two           | 14'1 x 7'8      |
| Bedroom Three         | 11'5 x 7'10     |
| Bathroom              | 10'3 x 7'7      |
| Rear Garden           | 72' x 55'       |
| Plot Size             | 0.203 acres     |