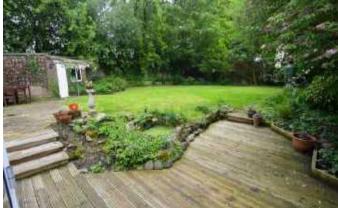

Tenure:

Council Tax Band: E

Local Authority: Bromley

| Room Dimensions:      |                 |
|-----------------------|-----------------|
| Lounge                | 14'1 x 11'5     |
| Kitchen/Diner         | 19'3 x 15'0 max |
| Conservatory          | 10'7 x 9'10     |
| Bedroom Four/Study    | 7'5 x 7'3       |
| Downstairs Cloakroom  |                 |
| Stairs to First Floor |                 |
| Bedroom One           | 14'5 x 11'5     |
| Bedroom Two           | 14'1 x 7'8      |
| Bedroom Three         | 11'5 x 7'10     |
| Bathroom              | 10'3 x 7'7      |
| Rear Garden           | 72' x 55'       |
| Plot Size             | 0.203 acres     |