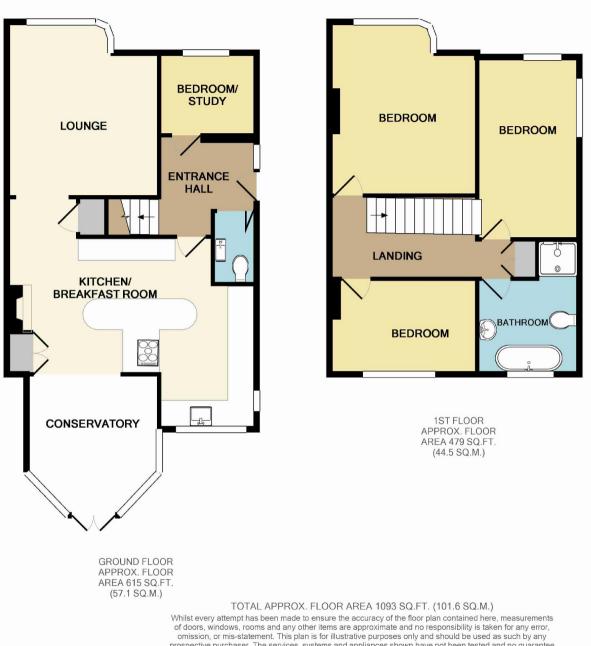

Tenure:

Council Tax Band: E

Local Authority: Bromley

| Room Dimensions:      |                 |
|-----------------------|-----------------|
| Lounge                | 14'1 x 11'5     |
| Kitchen/Diner         | 19'3 x 15'0 max |
| Conservatory          | 10'7 x 9'10     |
| Bedroom Four/Study    | 7'5 x 7'3       |
| Downstairs Cloakroom  |                 |
| Stairs to First Floor |                 |
| Bedroom One           | 14'5 x 11'5     |
| Bedroom Two           | 14'1 x 7'8      |
| Bedroom Three         | 11'5 x 7'10     |
| Bathroom              | 10'3 x 7'7      |
| Rear Garden           | 72' x 55'       |
| Plot Size             | 0.203 acres     |

Please refer to www.jdmestateagents.com to see our full Area Guides.

Please contact the branch for a complete copy of the EPC document

prospective purchaser. The services, systems and appliances shown have not been tested and no guarantee as to their operability or efficiency can be given Made with Metropix ©2013