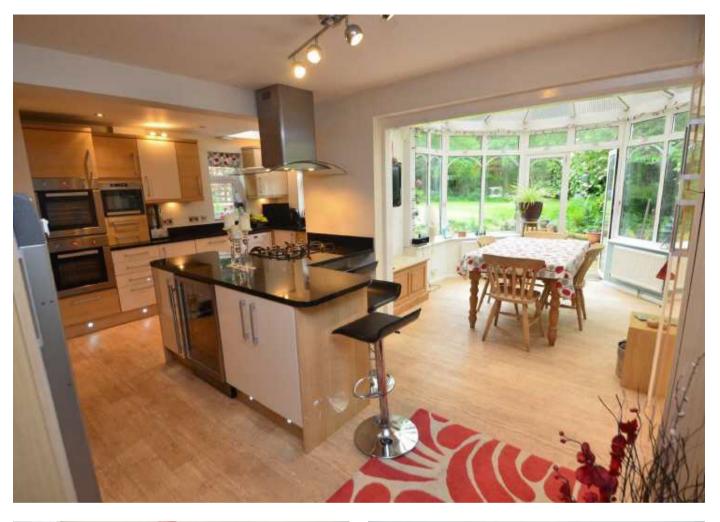

Tenure:

Council Tax Band: E

Local Authority: Bromley

| Room Dimensions:      |                 |
|-----------------------|-----------------|
| Lounge                | 14'1 x 11'5     |
| Kitchen/Diner         | 19'3 x 15'0 max |
| Conservatory          | 10'7 x 9'10     |
| Bedroom Four/Study    | 7'5 x 7'3       |
| Downstairs Cloakroom  |                 |
| Stairs to First Floor |                 |
| Bedroom One           | 14'5 x 11'5     |
| Bedroom Two           | 14'1 x 7'8      |
| Bedroom Three         | 11'5 x 7'10     |
| Bathroom              | 10'3 x 7'7      |
| Rear Garden           | 72' x 55'       |
| Plot Size             | 0.203 acres     |