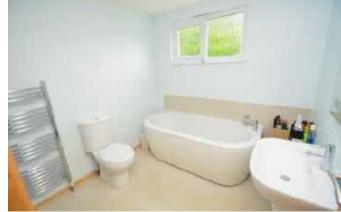

Tenure:

Council Tax Band: E

Local Authority: Bromley

| Room Dimensions:      |                 |
|-----------------------|-----------------|
| Lounge                | 14'1 x 11'5     |
| Kitchen/Diner         | 19'3 x 15'0 max |
| Conservatory          | 10'7 x 9'10     |
| Bedroom Four/Study    | 7'5 x 7'3       |
| Downstairs Cloakroom  |                 |
| Stairs to First Floor |                 |
| Bedroom One           | 14'5 x 11'5     |
| Bedroom Two           | 14'1 x 7'8      |
| Bedroom Three         | 11'5 x 7'10     |
| Bathroom              | 10'3 x 7'7      |
| Rear Garden           | 72' x 55'       |
| Plot Size             | 0.203 acres     |