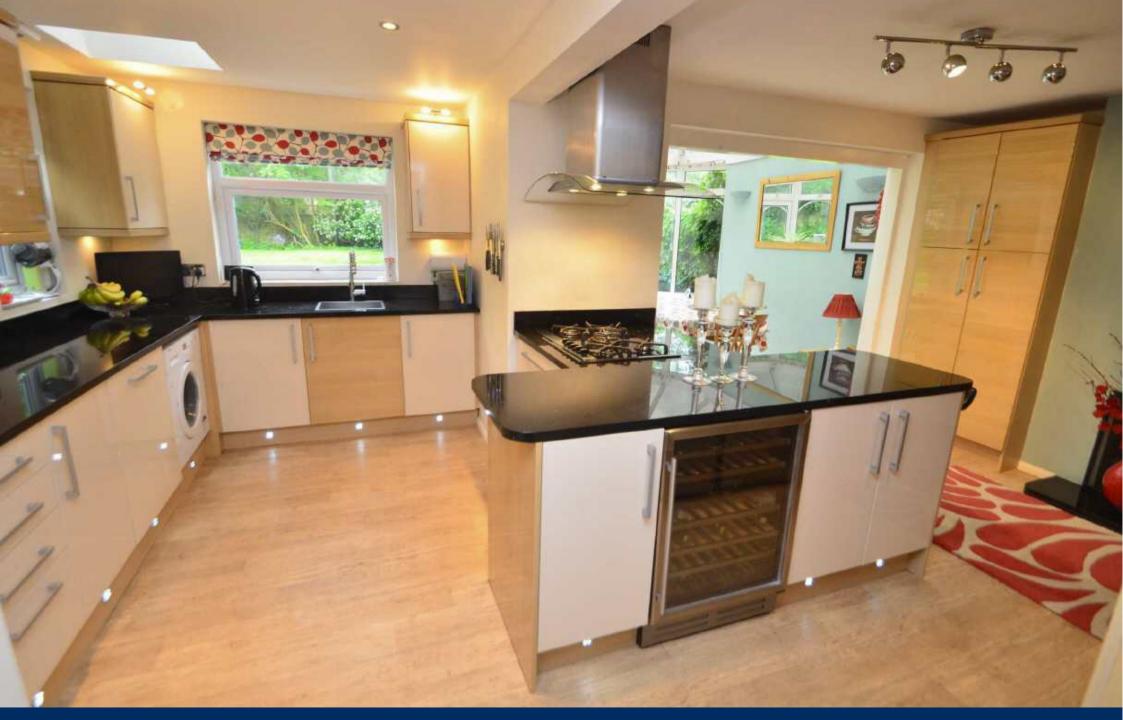

Tenure:

Council Tax Band: E

Local Authority: Bromley

| Room Dimensions:      |                 |
|-----------------------|-----------------|
| Lounge                | 14'1 x 11'5     |
| Kitchen/Diner         | 19'3 x 15'0 max |
| Conservatory          | 10'7 x 9'10     |
| Bedroom Four/Study    | 7'5 x 7'3       |
| Downstairs Cloakroom  |                 |
| Stairs to First Floor |                 |
| Bedroom One           | 14'5 x 11'5     |
| Bedroom Two           | 14'1 x 7'8      |
| Bedroom Three         | 11'5 x 7'10     |
| Bathroom              | 10'3 x 7'7      |
| Rear Garden           | 72' x 55'       |
| Plot Size             | 0.203 acres     |