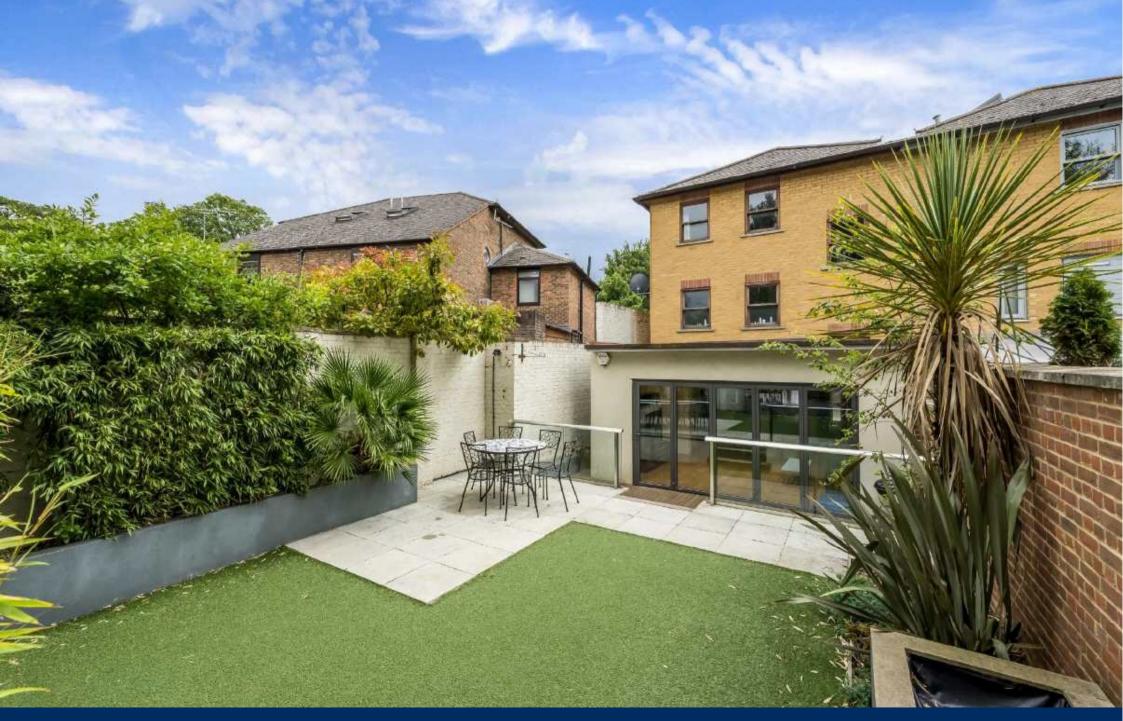

Another rare factor about this home is that its approached via a private shared drive which then affords off street parking for a number of cars. The house has a sense of style and is designed for modern day living with a large open plan, living, eating and kitchen space on the ground floor, which can be zoned to be used as different areas to suit your needs.

The first floor is given over to the master suit, so you can have your own floor, with the other three bedrooms and family bathroom on the top floor.

The enclosed garden is attractively landscaped and is designed for ease of maintenance with an Astroturf lawn, so rather than having to worry about cutting the lawn you can relax and enjoy the secluded aspect.