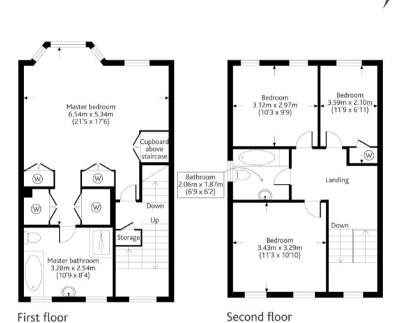

The first floor is given over to the master suit, so you can have your own floor, with the other three bedrooms and family bathroom on the top floor.

The enclosed garden is attractively landscaped and is designed for ease of maintenance with an Astroturf lawn, so rather than having to worry about cutting the lawn you can relax and enjoy the secluded aspect.

## **Room Dimensions:**

Please refer to www.jdmestateagents.com to see our full Area Guides.

Please contact the branch for a complete copy of the EPC document

Ground floor