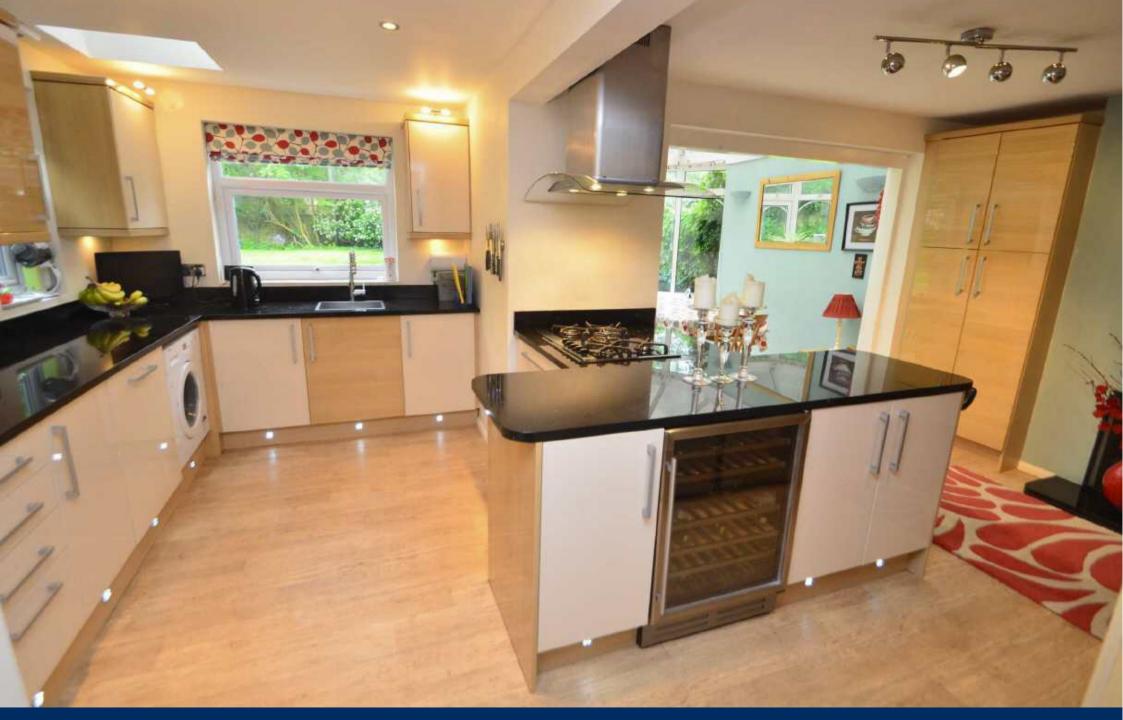

Accommodation comprises to the ground floor, extended kitchen/ diner with bespoke fitted kitchen, granite worktops and a full range of integrated appliances, separate lounge, fourth bedroom/study and a downstairs wc. To the first floor are three good sized bedrooms and recently fitted bathroom with separate shower cubicle. Gas central heating and double glazing. Good size garden and garage. Offered unfurnished. Available now. Council Tax band E, EPC rating D.