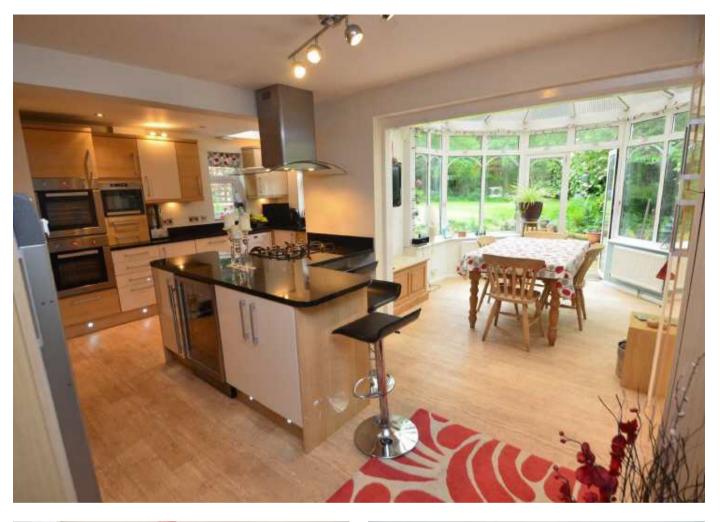

Accommodation comprises to the ground floor, extended kitchen/ diner with bespoke fitted kitchen, granite worktops and a full range of integrated appliances, separate lounge, fourth bedroom/study and a downstairs wc. To the first floor are three good sized bedrooms and recently fitted bathroom with separate shower cubicle. Gas central heating and double glazing. Good size garden and garage. Offered unfurnished. Available now. Council Tax band E, EPC rating D.