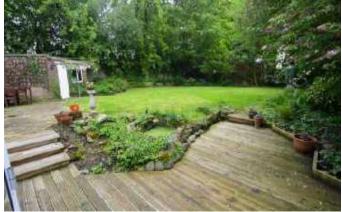

Accommodation comprises to the ground floor, extended kitchen/ diner with bespoke fitted kitchen, granite worktops and a full range of integrated appliances, separate lounge, fourth bedroom/study and a downstairs wc. To the first floor are three good sized bedrooms and recently fitted bathroom with separate shower cubicle. Gas central heating and double glazing. Good size garden and garage. Offered unfurnished. Available now. Council Tax band E, EPC rating D.