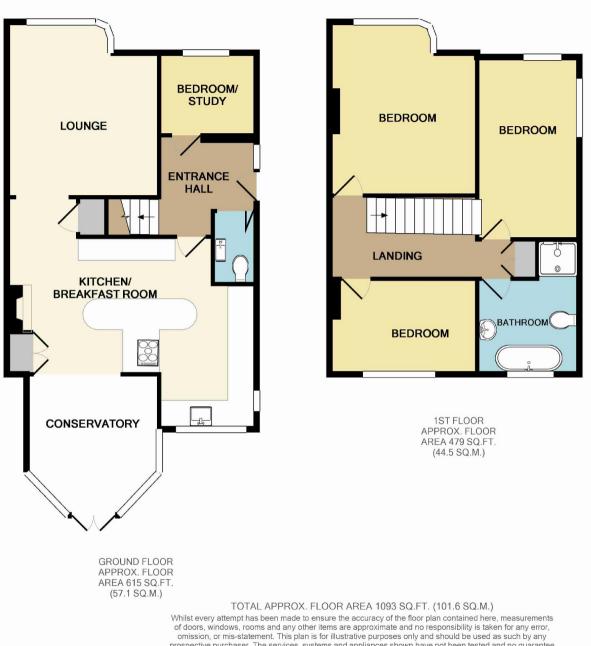

Accommodation comprises to the ground floor, extended kitchen/ diner with bespoke fitted kitchen, granite worktops and a full range of integrated appliances, separate lounge, fourth bedroom/study and a downstairs wc. To the first floor are three good sized bedrooms and recently fitted bathroom with separate shower cubicle. Gas central heating and double glazing. Good size garden and garage. Offered unfurnished. Available now. Council Tax band E, EPC rating D.

Tenure:

Council Tax Band: E

Local Authority: Bromley

| Room Dimensions:      |                 |
|-----------------------|-----------------|
| Lounge                | 14'1 x 11'5     |
| Kitchen/Diner         | 19'3 x 15'0 max |
| Conservatory          | 10'7 x 9'10     |
| Bedroom Four/Study    | 7'5 x 7'3       |
| Downstairs Cloakroom  |                 |
| Stairs to First Floor |                 |
| Bedroom One           | 14'5 x 11'5     |
| Bedroom Two           | 14'1 x 7'8      |
| Bedroom Three         | 11'5 x 7'10     |
| Bathroom              | 10'3 x 7'7      |
| Rear Garden           | 72' x 55'       |
| Plot Size             | 0.203 acres     |