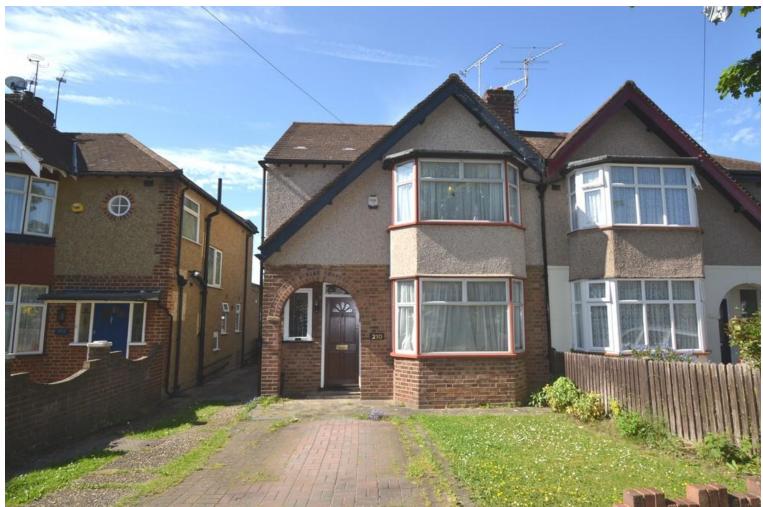

## Somervell Road | | Harrow | HA2 8TS

We are delighted to offer this well presented four bedroom semi detached house undergoing refurbishment with 25'0 through lounge, first floor bathroom and second floor shower room, fully fitted separate kitchen and 120' garden. The property further benefits from gas central heating, double glazed. Off street front parking. Located 400 yards from local shops and 1000 yards to South Harrow's busy shopping centre and Piccadilly Line tube station. Unfurnished. Available Mid July.

## Rent £1,700 pcm

- FOUR BEDROOM SEMI DETACHED HOUSE
- TWO BATHROOMS
- UNDERGOING REFURBISHMENT
- 25' THROUGH LOUNGE
- FULLY FITTED SEPARATE KITCHEN
- GAS CENTRAL HEATING
- DOUBLE GLAZED