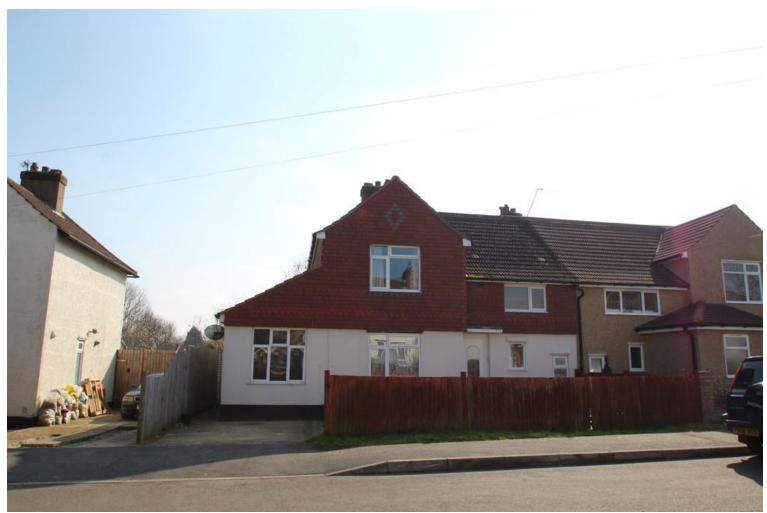

## Starts Hill Avenue | Orpington £1,650 pcm

Large 4 bedroom property within the Darrick Wood catchment area . 3 reception rooms. One bedroom and new shower room downstairs.3 further double bedrooms upstairs . New family bathroom. Good sized garden with shed and patio area. GCH. Off street parking. EPC rating D.