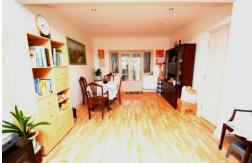

## Rent £2,300 pcm

- LARGER THAN AVERAGE EXTENDED SEMI
- THREE BEDROOMS: 15'8 x 11'6, 12'0 x 11'6 & 7'6 x 7'0
- LOUNGE 15'8 x 11'6 \* \* DINING ROOM 12'0 x 11'6
- EXTENDED KITCHEN/BREAKFAST ROOM 18'0 x 11'2
- 14'4 x 12'0 LOFT ROOM VIA STAIRCASE
- DOWNSTAIRS CLOAKROOM