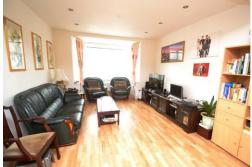

## Rent £2,300 pcm

- LARGER THAN AVERAGE EXTENDED SEMI
- THREE BEDROOMS: 15'8 x 11'6, 12'0 x 11'6 & 7'6 x 7'0
- LOUNGE 15'8 x 11'6 \* \* DINING ROOM 12'0 x 11'6
- EXTENDED KITCHEN/BREAKFAST ROOM 18'0 x 11'2
- 14'4 x 12'0 LOFT ROOM VIA STAIRCASE
- DOWNSTAIRS CLOAKROOM