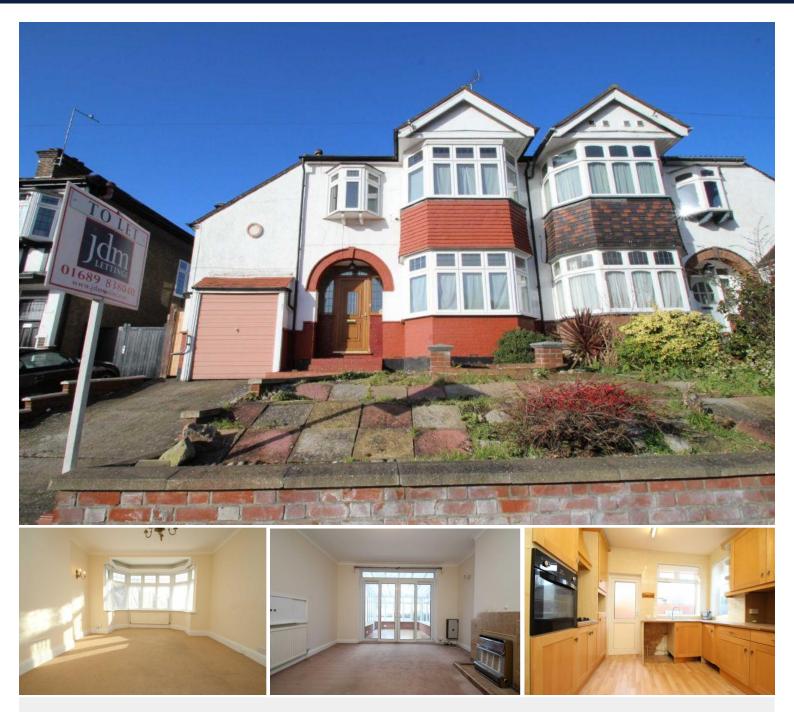

## Rafford Way | Bromley | £1,850 pcm

Large 4 bed, 2 reception room family home set within the ever popular Palace Estate superbly positioned for Bromley South train station & town centre. The accommodation includes a welcoming entrance hall with additional downstairs w/c & shower room. Dining room with bay to the front & living room which then leads to the conservatory at the rear. Kitchen with pantry area. Upstairs there are 3 double bedrooms & 1 single room. Separate w/c & family bathroom. Garden with timber shed, single garage & off street parking. Offered unfurnished & available Now. Council Tax Band F. EPC Rating E.