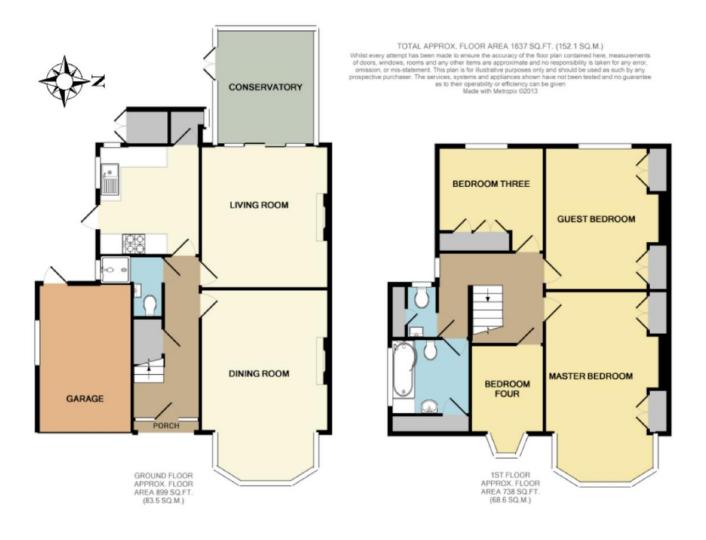

## Rafford Way | Bromley | £1,850 pcm

Large 4 bed, 2 reception room family home set within the ever popular Palace Estate superbly positioned for Bromley South train station & town centre. The accommodation includes a welcoming entrance hall with additional downstairs w/c & shower room. Dining room with bay to the front & living room which then leads to the conservatory at the rear. Kitchen with pantry area. Upstairs there are 3 double bedrooms & 1 single room. Separate w/c & family bathroom. Garden with timber shed, single garage & off street parking. Offered unfurnished & available Now. Council Tax Band F. EPC Rating E.