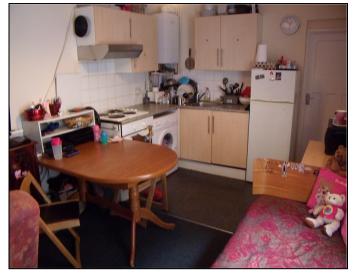

#### Kitchen/Lounge/Diner:

Side aspect double glazed window, range of eye and base level units, rolled edge work surface with stainless steel sink and drainer with mixer tap. Space for washer/dryer, integral lower level oven and hob. Access to Worcester combi boiler.

## Kitchen:

Side aspect double glazed window, range of eye and base level units, rolled edge work surface with stainless steel sink and drainer with mixer tap. Space for washer/dryer, integral lower level oven and hob.