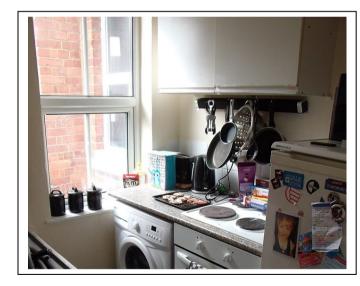

#### Kitchen/Lounge/Diner:

Side aspect double glazed window, range of eye and base level units, rolled edge work surface with stainless steel sink and drainer with mixer tap. Space for washer/dryer, integral lower level oven and hob. Access to Worcester combi boiler.