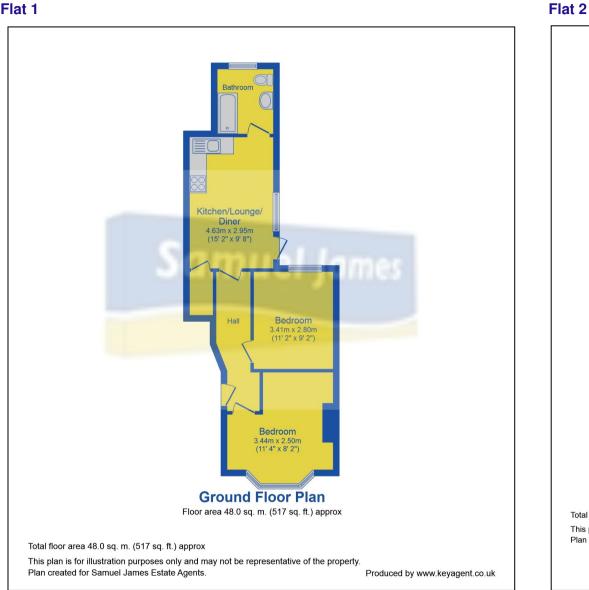

The floor plans are not to scale and are for information purposes only.

# Flat 1 (Ground floor)

Enter into entrance hallway with doors to:

#### Kitchen/Lounge/Diner:

Side aspect double glazed window, range of eye and base level units, rolled edge work surface with stainless steel sink and drainer with mixer tap. Space for washer/dryer, integral lower level oven and hob. Access to Worcester combi boiler.

#### **Bathroom:**

Rear aspect double glazed window, bath with mixer tap and shower attachment, WC, hand basin.

#### **Bedroom one:**

Rear aspect double glazed window.

#### **Bedroom two:**

Front aspect double glazed bay window.