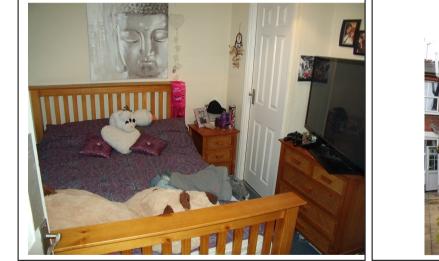

### Bedroom one:

Double glazed rear aspect window, built in wardrobe and access to en-suite shower room with WC and hand basin.

#### Bedroom two:

Rear aspect double glazed window.