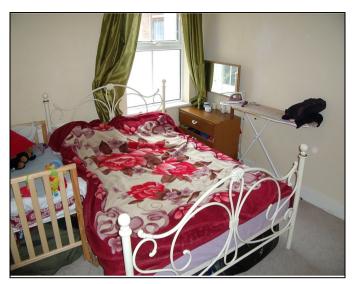

#### **Bedroom one:**

Rear aspect double glazed window.

### Bedroom one:

Double glazed rear aspect window, built in wardrobe and access to en-suite shower room with WC and hand basin.

#### Bedroom two:

Rear aspect double glazed window.