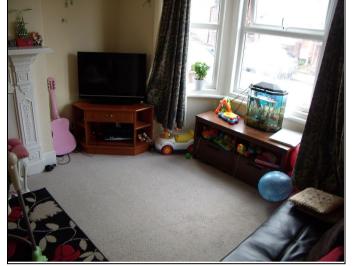

#### Lounge/Diner:

Front aspect double glazed windows, storage cupboard and access to...

Shower room & WC with hand basin