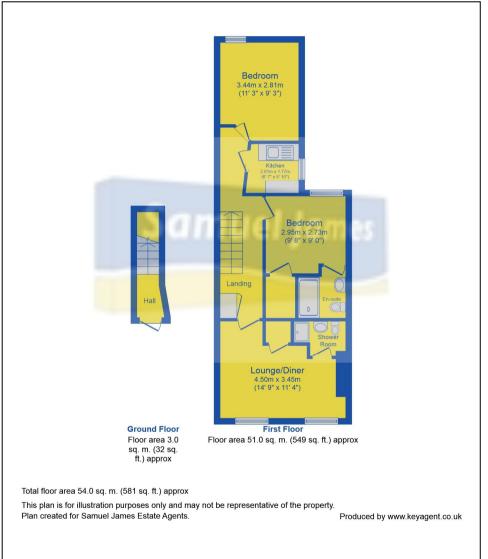

ing with doors to...

## Kitchen:

Side aspect double glazed window, range of eye and base level units, rolled edge work surface with stainless steel sink and drainer with mixer tap. Space for washer/dryer, integral lower level oven and hob.

#### Lounge/Diner:

Front aspect double glazed windows, storage cupboard and access to...

Shower room & WC with hand basin

### Bedroom one:

Double glazed rear aspect window, built in wardrobe and access to en-suite shower room with WC and hand basin.

#### Bedroom two:

Rear aspect double glazed window.

# SAMUEL JAMES







Flat 2









Zoopla.co.uk





0118 956 9595 info@samueljamesproperties.co.uk www.samueljamesproperties.co.uk

Samuel James Properties 10/11 Harris Arcade Reading RG1 1DN

0118 956 9595 www.samueljamesproperties.co.uk







#### 0118 956 9595 www.samueljamesproperties.co.uk

# **SAMUEL JAMES**