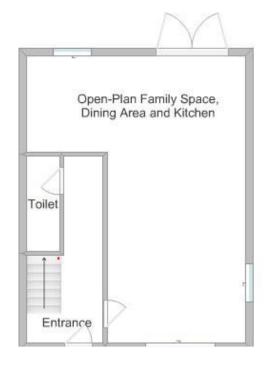

The entrance hall leads to a cloakroom and into a spacious open-plan living area, with natural light flooding in from the front and rear through the new windows. A beautiful kitchen with a breakfast island dominates the western end of this floor, with glazed doors leading out to the rear gardens.