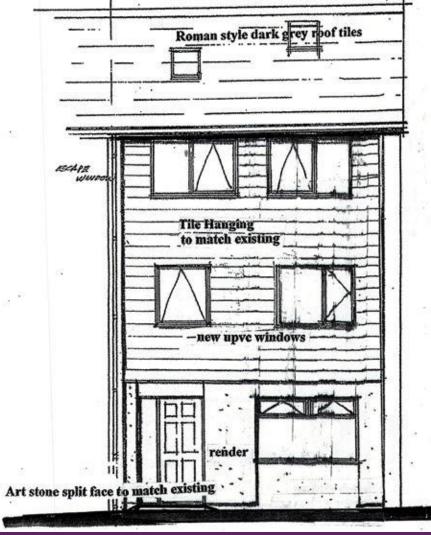

## **21B Wheatley Lane**Ben Rhydding, Ilkley LS29 8BW

Email: talk@alexandergibson.co.uk
Telephone: 01423 563077
5 Raglan Street,
Princes Square,
Harrogate, HG1 1LE

On completion in 2016 this will be a superb modern home in an ideal location for family life, with excellent schools nearby and open countryside on the doorstep.

The entrance hall leads to a cloakroom and into a spacious open-plan living area, with natural light flooding in from the front and rear through the new windows. A beautiful kitchen with a breakfast island dominates the western end of this floor, with glazed doors leading out to the rear gardens.

To the first floor is further living space overlooking the front of the property, the first of four double bedrooms, this one with a luxurious en-suite, and an office/study room. Above this will be three additional double bedrooms with fantastic elevated views, and another superb bathroom.

Outside to the front will be a landscaped parking area and lawn, to the rear is a private patio and lawn looking out over the Wharfedale countryside.

21B Wheatley Lane will be a marvellous family home when complete, and in the very best of locations for family life, commuting and country pursuits. A reservation can be made after viewing the property, full details of the structure of the purchase will be discussed at your viewing appointment.