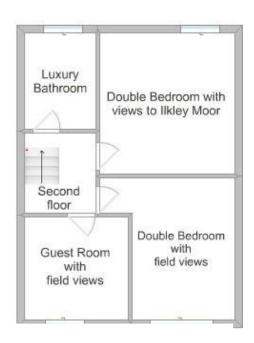

To the first floor is further living space overlooking the front of the property, the first of four double bedrooms, this one with a luxurious en-suite, and an office/study room. Above this will be three additional double bedrooms with fantastic elevated views, and another superb bathroom.