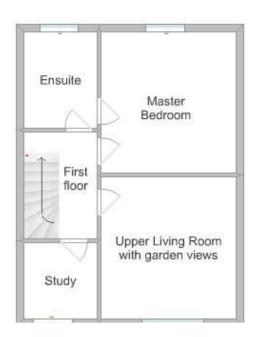

To the first floor is further living space overlooking the front of the property, the first of four double bedrooms, this one with a luxurious en-suite, and an office/study room. Above this will be three additional double bedrooms with fantastic elevated views, and another superb bathroom.