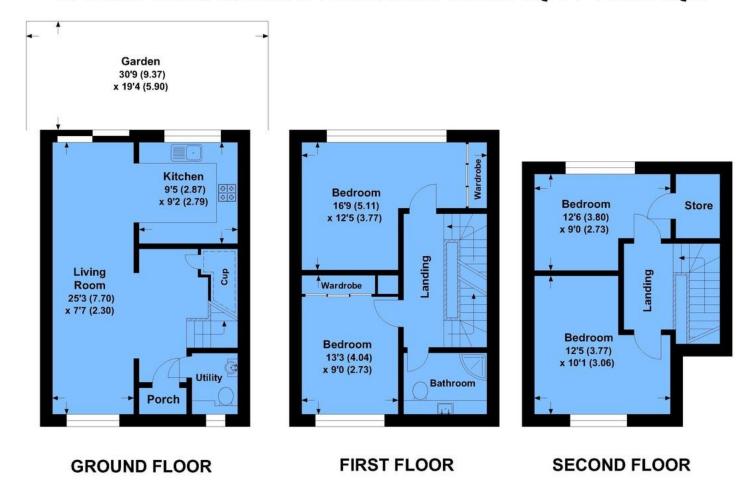

## **Guibal Road**

## APPROX. GROSS INTERNAL FLOOR AREA 1222.81 SQFT / 113.60 SQM.

This is for guidance only, not to scale and must not be relied upon as a statement of fact. Attention is drawn to the notice on these particulars.