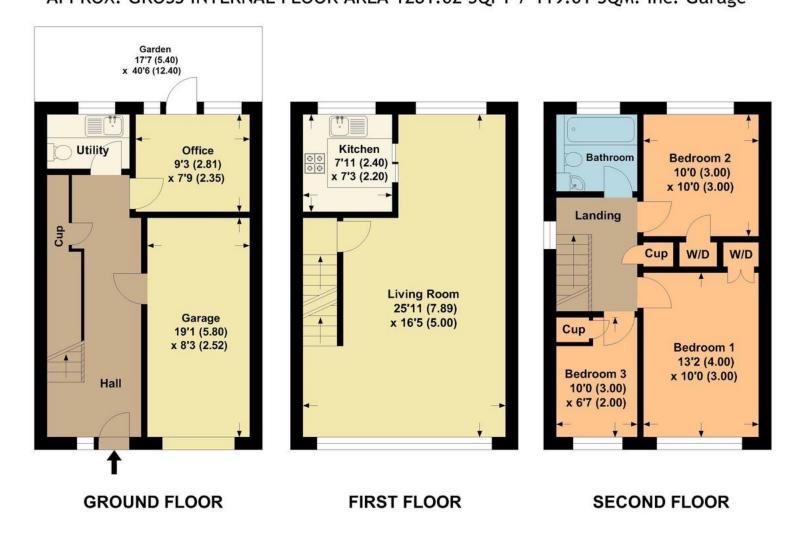

The accommodation comprises bedroom four/study overlooking the garden and the utility/cloakroom to the ground floor. To the first floor is the modern fitted kitchen and the double aspect lounge/diner which spans the full length of the property. The family bathroom and three well proportioned bedrooms have all been recently decorated and can be found to the second floor.

The delightful garden benefits from a westerly aspect and has both lawned and patio areas. Off street parking and the garage can be found to the front.

Internal viewing comes highly recommended.

## **Sparrow Drive** APPROX. GROSS INTERNAL FLOOR AREA 1281.02 SQFT / 119.01 SQM. Inc. Garage

This is for guidance only, not to scale and must not be relied upon as a statement of fact. Attention is drawn to the notice on these particulars.