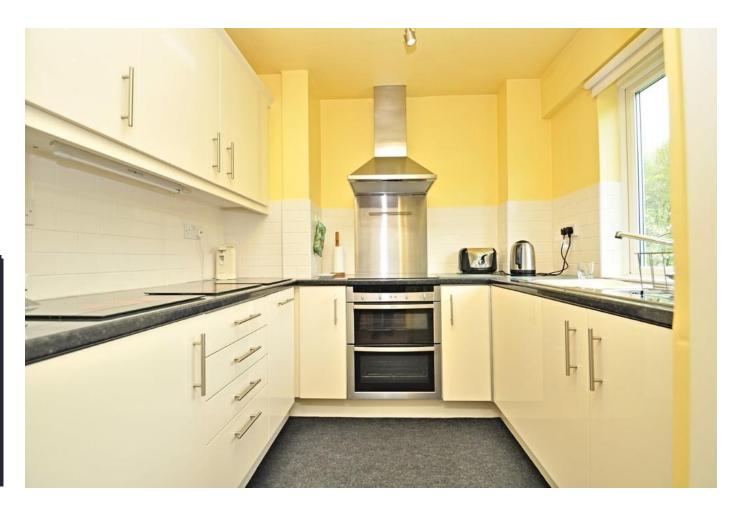

The accommodation comprises bedroom four/study overlooking the garden and the utility/cloakroom to the ground floor. To the first floor is the modern fitted kitchen and the double aspect lounge/diner which spans the full length of the property. The family bathroom and three well proportioned bedrooms have all been recently decorated and can be found to the second floor.